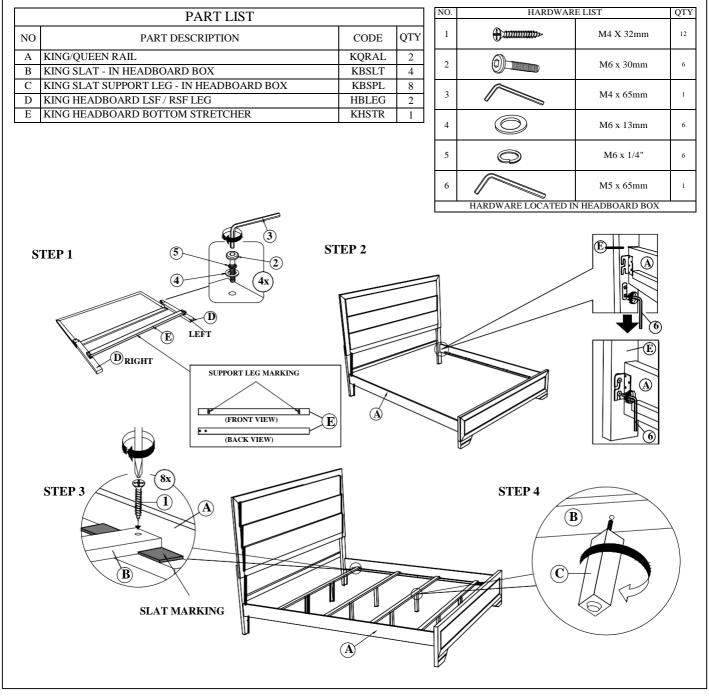

# **Assembly Instruction for King Bed**

**PARTS INCLUDED:** 

KING HEADBOARD, FOOTBOARD, RAILS, SLATS & SUPPORT LEGS

#### **Caution:**

- 1. We recommend that you should assemble this product with the assistance of another person; this will make assembly easier, and will help to eliminate damage to the product or injury to persons during assembly.
- 2. Be sure to check all packing materials carefully for small parts that may have come loose inside the carton during shipment.
- 3. Please do not over tighten screws or bolts.
- 4. Please put all parts on a non abrasive floor before assembly and follow the assembly step to assemble your newly purchased product correctly and efficiently.