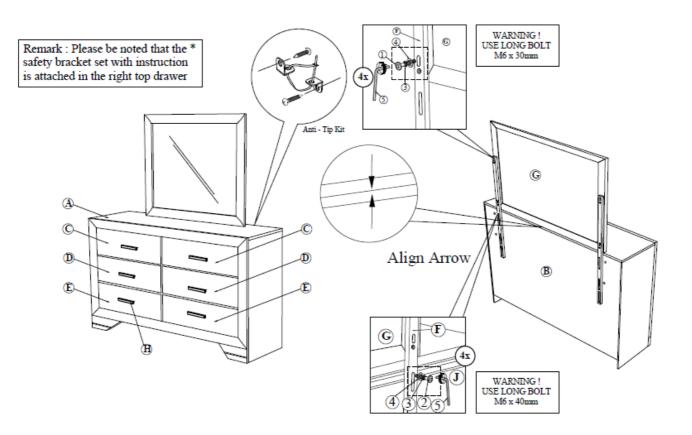

## **Assembly Instruction for Dresser w/ Mirror**

#### **Caution:**

- 1. We recommend that you assemble this product with the assistance of another person; this will make assembly easier, and will help to eliminate damage to the product or injury to persons during assembly.
- 2. Be sure to check all packing materials carefully for small parts that may have come loose inside the carton during shipment.
- 3. Please do not over tighten screws or bolts.
- 4. Please put all parts on a non abrasive floor before assembly and follow the assembly step to assemble your newly purchased product correctly and efficiently.

| PART LIST |                                 |        |     | NO. | HARDWARI LIST QT               |                                          |   |
|-----------|---------------------------------|--------|-----|-----|--------------------------------|------------------------------------------|---|
|           |                                 |        | OTT | 1   |                                | M6 x 30mm                                | 4 |
| NO        | PART DESCRIPTION                | CODE   | QTY |     | •                              |                                          |   |
| А         | DRESSER TOP                     | DRTOP  | 1   | 2   | 0                              | M6 x 40mm                                | 4 |
| В         | DRESSER BACK PANEL              | DRBPN  | 1   |     | O                              | M6 x 19mm                                | 8 |
| С         | DRESSER TOP DRAWER              | DRDRW1 | 2   | 3   |                                |                                          |   |
| D         | DRESSER CENTER DRAWER           | DRDRW2 | 2   | 4   | ø                              | M6 x 1/4"                                | 8 |
| Е         | DRESSER BOTTOM DRAWER           | DRDRW3 | 2   |     |                                |                                          |   |
| F         | MIRROR SUPPORT - PACK AT MIRROR | MRSLT  | 2   | 5   | $\sim$                         | M4 x 65mm                                | 1 |
| G         | MIRROR BACK PANEL               | MRBPN  | 1   |     | HARDWARE LOCATEL IN MIRROR BOX |                                          |   |
| Η         | DRAWER WOODEN HANDLE W/SCREW    | CGHD   | 6   | L   | in the white Ebernier          | I. I |   |