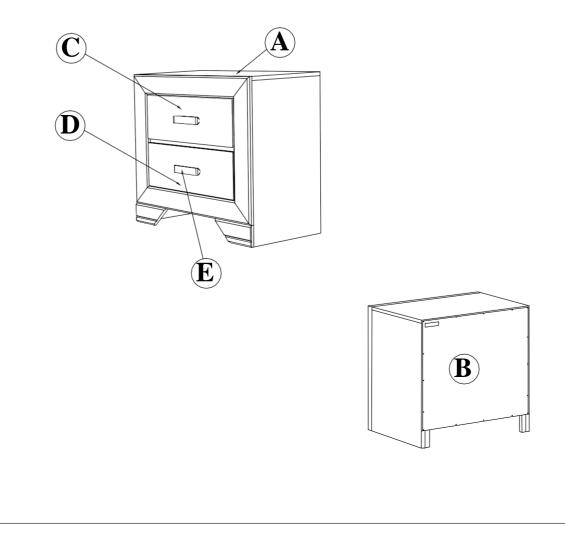

# **Assembly Instruction for Night Stand**

### **Caution:**

- 1. We recommend that you assemble this product with the assistance of another person; this will make assembly easier, and will help to eliminate damage to the product or injury to persons during assembly.
- 2. Be sure to check all packing materials carefully for small parts that may have come loose inside the carton during shipment.
- 3. Please do not over tighten screws or bolts.
- 4. Please put all parts on a non-abrasive floor before assembly and follow the assembly step to assemble your newly purchased product correctly and efficiently.

|    | PART LIST                    |        |     |  |  |  |  |  |  |
|----|------------------------------|--------|-----|--|--|--|--|--|--|
| NO | PART DESCRIPTION             | CODE   | QTY |  |  |  |  |  |  |
| А  | NIGHT STAND TOP              | NSTOP  | 1   |  |  |  |  |  |  |
| В  | NIGHT STAND BACK PANEL       | NSBPN  | 1   |  |  |  |  |  |  |
| С  | NIGHT STAND TOP DRAWER       | NSDRW1 | 1   |  |  |  |  |  |  |
| D  | NIGHT STAND BOTTOM DRAWER    | NSDRW2 | 1   |  |  |  |  |  |  |
| Е  | DRAWER WOODEN HANDLE W/SCREW | CGHD   | 2   |  |  |  |  |  |  |