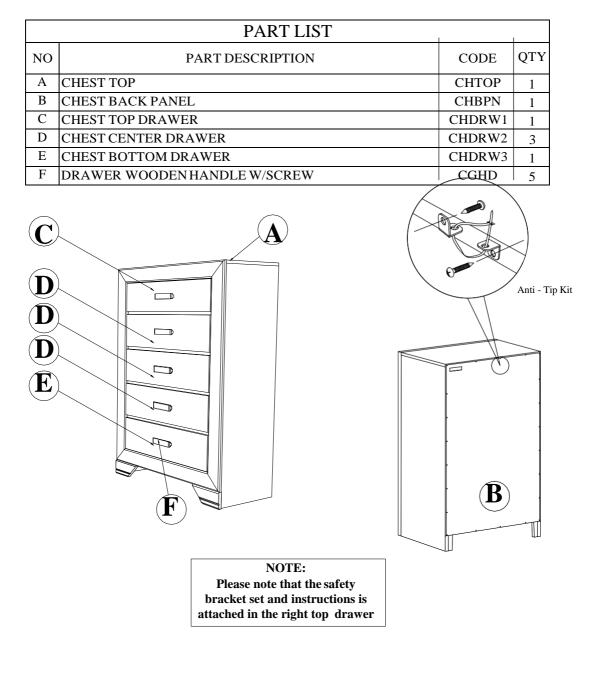

## **Assembly Instruction for Chest**

### **Caution:**

- 1. We recommend that you assemble this product with the assistance of another person; this will make assembly easier, and will help to eliminate damage to the product or injury to persons during assembly.
- 2. Be sure to check all packing materials carefully for small parts that may have come loose inside the carton during shipment.
- 3. Please do not over tighten screws or bolts.
- 4. Please put all parts on a non abrasive floor before assembly and follow the assembly step to assemble your newly purchased product correctly and efficiently.