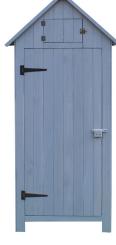

HANWS0101-NAT

HANWS0102-GRY

## HANWS0104-NAT

| ITEM                                                                                    | MODEL         | DIMENSIONS                        |
|-----------------------------------------------------------------------------------------|---------------|-----------------------------------|
| Outdoor Wooden Storage Shed for Tools, Equipment, Garden Supplies, with Shelf and Latch | HANWS0101-NAT | 4.4 FT W x 1.6 FT. D x 4.9 FT H   |
| Outdoor Wooden Storage Shed with Pitched Roof, 3 Shelves and Locking Latch in Gray      | HANRH0102-GRY | 2.5 FT. W X 1.7 FT. D X 5.8 FT. H |
| Outdoor Wooden Storage Shed with Pitched Roof, 3 Shelves and Locking Latch in Yellow    | HANRH0102-YEL | 2.5 FT. W X 1.7 FT. D X 5.8 FT. H |
| Wooden Trash and Recyclables Bin Storage Shed with Dual Front Doors and Hinged Top Lids | HANWS0103-NAT | 4.9 FT. W X 3 FT. D X 4 FT. H     |
| Wooden Trash and Recyclables Bin Storage Shed with Dual Front Doors and Hinged Top Lids | HANWS0104-NAT | 4.9 FT. W X 3 FT. D X 4 FT. H     |