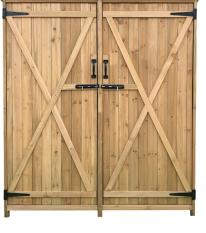

## HANWS0103-NAT

## HANWS0104-NAT

| ITEM                                                                                    | MODEL         | DIMENSIONS                        |
|-----------------------------------------------------------------------------------------|---------------|-----------------------------------|
| Outdoor Wooden Storage Shed for Tools, Equipment, Garden Supplies, with Shelf and Latch | HANWS0101-NAT | 4.4 FT W x 1.6 FT. D x 4.9 FT H   |
| Outdoor Wooden Storage Shed with Pitched Roof, 3 Shelves and Locking Latch in Gray      | HANRH0102-GRY | 2.5 FT. W X 1.7 FT. D X 5.8 FT. H |
| Outdoor Wooden Storage Shed with Pitched Roof, 3 Shelves and Locking Latch in Yellow    | HANRH0102-YEL | 2.5 FT. W X 1.7 FT. D X 5.8 FT. H |
| Wooden Trash and Recyclables Bin Storage Shed with Dual Front Doors and Hinged Top Lids | HANWS0103-NAT | 4.9 FT. W X 3 FT. D X 4 FT. H     |
| Wooden Trash and Recyclables Bin Storage Shed with Dual Front Doors and Hinged Top Lids | HANWS0104-NAT | 4.9 FT. W X 3 FT. D X 4 FT. H     |