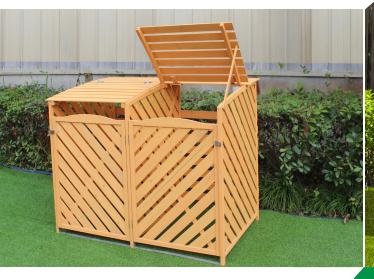

## HANWS0103-NAT

## HANWS0104-NAT

| ITEM                                                                                    | MODEL         | DIMENSIONS                        |
|-----------------------------------------------------------------------------------------|---------------|-----------------------------------|
| Outdoor Wooden Storage Shed for Tools, Equipment, Garden Supplies, with Shelf and Latch | HANWS0101-NAT | 4.4 FT W x 1.6 FT. D x 4.9 FT H   |
| Outdoor Wooden Storage Shed with Pitched Roof, 3 Shelves and Locking Latch in Gray      | HANRH0102-GRY | 2.5 FT. W X 1.7 FT. D X 5.8 FT. H |
| Outdoor Wooden Storage Shed with Pitched Roof, 3 Shelves and Locking Latch in Yellow    | HANRH0102-YEL | 2.5 FT. W X 1.7 FT. D X 5.8 FT. H |
| Wooden Trash and Recyclables Bin Storage Shed with Dual Front Doors and Hinged Top Lids | HANWS0103-NAT | 4.9 FT. W X 3 FT. D X 4 FT. H     |
| Wooden Trash and Recyclables Bin Storage Shed with Dual Front Doors and Hinged Top Lids | HANWS0104-NAT | 4.9 FT. W X 3 FT. D X 4 FT. H     |