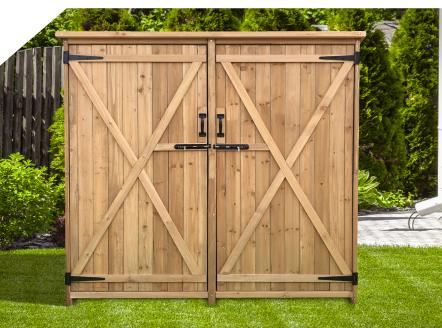

## HANWS0104-NAT

| ITEM                                                                                    | MODEL         | DIMENSIONS                        |
|-----------------------------------------------------------------------------------------|---------------|-----------------------------------|
| Outdoor Wooden Storage Shed for Tools, Equipment, Garden Supplies, with Shelf and Latch | HANWS0101-NAT | 4.4 FT W x 1.6 FT. D x 4.9 FT H   |
| Outdoor Wooden Storage Shed with Pitched Roof, 3 Shelves and Locking Latch in Gray      | HANRH0102-GRY | 2.5 FT. W X 1.7 FT. D X 5.8 FT. H |
| Outdoor Wooden Storage Shed with Pitched Roof, 3 Shelves and Locking Latch in Yellow    | HANRH0102-YEL | 2.5 FT. W X 1.7 FT. D X 5.8 FT. H |
| Wooden Trash and Recyclables Bin Storage Shed with Dual Front Doors and Hinged Top Lids | HANWS0103-NAT | 4.9 FT. W X 3 FT. D X 4 FT. H     |
| Wooden Trash and Recyclables Bin Storage Shed with Dual Front Doors and Hinged Top Lids | HANWS0104-NAT | 4.9 FT. W X 3 FT. D X 4 FT. H     |