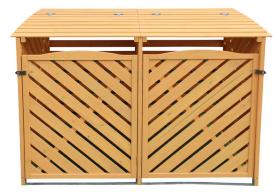

## HANWS0104-NAT

| ITEM                                                                                    | MODEL         | DIMENSIONS                        |
|-----------------------------------------------------------------------------------------|---------------|-----------------------------------|
| Outdoor Wooden Storage Shed for Tools, Equipment, Garden Supplies, with Shelf and Latch | HANWS0101-NAT | 4.4 FT W x 1.6 FT. D x 4.9 FT H   |
| Outdoor Wooden Storage Shed with Pitched Roof, 3 Shelves and Locking Latch in Gray      | HANRH0102-GRY | 2.5 FT. W X 1.7 FT. D X 5.8 FT. H |
| Outdoor Wooden Storage Shed with Pitched Roof, 3 Shelves and Locking Latch in Yellow    | HANRH0102-YEL | 2.5 FT. W X 1.7 FT. D X 5.8 FT. H |
| Wooden Trash and Recyclables Bin Storage Shed with Dual Front Doors and Hinged Top Lids | HANWS0103-NAT | 4.9 FT. W X 3 FT. D X 4 FT. H     |
| Wooden Trash and Recyclables Bin Storage Shed with Dual Front Doors and Hinged Top Lids | HANWS0104-NAT | 4.9 FT. W X 3 FT. D X 4 FT. H     |