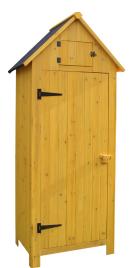

terproof asphalt roof to keep everything dry, while our trash and recyclables bin storage sheds provide multiple points of access for ease of use and a ventilated design to neutralize odor. Each piece in the collection comes with a locking latch to keep your possessions safe and pests out. The latch is compatible with most combination and keyed locks (padlock NOT included). All sheds are constructed with durable and sturdy natural fir wood to last for many seasons.

For all of your outdoor storage needs, depend on quality products from Hanover.

## Features

- Sturdy, solid fir wood construction
- Locking latch is compatible with most combination and keyed locks (padlock not included)
- Utility sheds have waterproof asphalt roof
- Made with non-toxic materials
- 1 year limited warranty











HANWS0101-NAT

HANWS0102-GRY

## HANWS0103-NAT



## HANWS0104-NAT

| ITEM                                                                                    | MODEL         | DIMENSIONS                        |
|-----------------------------------------------------------------------------------------|---------------|-----------------------------------|
| Outdoor Wooden Storage Shed for Tools, Equipment, Garden Supplies, with Shelf and Latch | HANWS0101-NAT | 4.4 FT W x 1.6 FT. D x 4.9 FT H   |
| Outdoor Wooden Storage Shed with Pitched Roof, 3 Shelves and Locking Latch in Gray      | HANRH0102-GRY | 2.5 FT. W X 1.7 FT. D X 5.8 FT. H |
| Outdoor Wooden Storage Shed with Pitched Roof, 3 Shelves and Locking Latch in Yellow    | HANRH0102-YEL | 2.5 FT. W X 1.7 FT. D X 5.8 FT. H |
| Wo