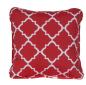

## Features

- Available individually or as a set of two in a wide variety of colors and patterns
- Dimensions: 16 in. x 16 in. x 6 in.
- Created with premium fabric that is resistant to stains, moisture and UV harm
- Durable all-weather construction
- Cleaning is made easy, just spot clean as needed with mild detergent
- 1-year limited warranty

## **HANOVER**®

| Single Pillow | HANTPFLOR-YEL   | HANTPGSTR-GRN   | HANTPLATT-GRY   | HANTPLATT-NVY   | HANTPLATT-RED   |
|---------------|-----------------|-----------------|-----------------|-----------------|-----------------|
| Set of 2      | HANTPFLOR-YEL-2 | HANTPGSTR-GRN-2 | HANTPLATT-GRY-2 | HANTPLATT-NVY-2 | HANTPLATT-RED-2 |