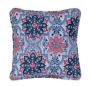

## Features

- Available individually or as a set of two in a wide variety of colors and patterns
- Dimensions: 16 in. x 16 in. x 6 in.
- Created with premium fabric that is resistant to stains, moisture and UV harm
- Durable all-weather construction
- Cleaning is made easy, just spot clean as needed with mild detergent
- 1-year limited warranty

| Single Pillow | HANTPPAIS-GYB   | HANTPPAIS-MLT   | HANTPPALM-GRB   | HANTPSTRP-NVY   | HANTPSTRP-RED   |
|---------------|-----------------|-----------------|-----------------|-----------------|-----------------|
| Set of 2      | HANTPPAIS-GYB-2 | HANTPPAIS-MLT-2 | HANTPPALM-GRB-2 | HANTPSTRP-NVY-2 | HANTPSTRP-RED-2 |