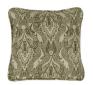

## Features

- Available individually or as a set of two in a wide variety of colors and patterns
- Dimensions: 16 in. x 16 in. x 6 in.
- Created with premium fabric that is resistant to stains, moisture and UV harm
- Durable all-weather construction
- Cleaning is made easy, just spot clean as needed with mild detergent
- 1-year limited warranty

| Single Pillo | HANTPMED-MDW   | HANTPMED-NVR   | HANTPMED-NVY   | HANTPMED-ORB   | HANTPMED-RDB   |
|--------------|----------------|----------------|----------------|----------------|----------------|
| Set of 2     | HANTPMED-MDW-2 | HANTPMED-NVR-2 | HANTPMED-NVY-2 | HANTPMED-ORB-2 | HANTPMED-RDB-2 |