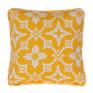

## **Indoor/Outdoor Throw Pillows**

Upgrade your outdoor oasis with an indoor/outdoor throw pillow from Hanover. This stylish pillow will add a pop of color and dash of comfort to your days spent enjoying time on your deck or patio. It's crafted using a plush cushion, wrapped in high quality fabric that is resistant to stains, moisture and UV harm. It's also weather-resistant and quick-drying.

## Features

- Available individually or as a set of two in a wide variety of colors and patterns
- Dimensions: 16 in. x 16 in. x 6 in.
- Created with premium fabric that is resistant to stains, moisture and UV harm
- Durable all-weather construction
- Cleaning is made easy, just spot clean as needed with mild detergent
- 1-year limited warranty