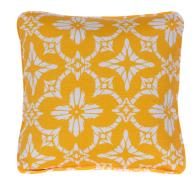

## **Indoor/Outdoor Throw Pillows**

Upgrade your outdoor oasis with an indoor/outdoor throw pillow from Hanover. This stylish pillow will add a pop of color and dash of comfort to your days spent enjoying time on your deck or patio. It's crafted using a plush cushion, wrapped in high quality fabric that is resistant to stains, moisture and UV harm. It's also weather-resistant and quick-drying.

## Features

- Available individually or as a set of two in a wide variety of colors and patterns
- Dimensions: 16 in. x 16 in. x 6 in.
- Created with premium fabric that is resistant to stains, moisture and UV harm
- Durable all-weather construction
- Cleaning is made easy, just spot clean as needed with mild detergent
- 1-year limited warranty