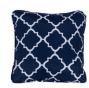

## Features

- Available individually or as a set of two in a wide variety of colors and patterns
- Dimensions: 16 in. x 16 in. x 6 in.
- Created with premium fabric that is resistant to stains, moisture and UV harm
- Durable all-weather construction
- Cleaning is made easy, just spot clean as needed with mild detergent
- 1-year limited warranty

## **HANOVER**®

| Single Pillow | HANTPFLOR-YEL   | HANTPGSTR-GRN   | HANTPLATT-GRY   | HANTPLATT-NVY   | HANTPLATT-RED   |
|---------------|-----------------|-----------------|-----------------|-----------------|-----------------|
| Set of 2      | HANTPFLOR-YEL-2 | HANTPGSTR-GRN-2 | HANTPLATT-GRY-2 | HANTPLATT-NVY-2 | HANTPLATT-RED-2 |