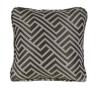

## **Indoor/Outdoor Throw Pillows**

Upgrade your outdoor oasis with an indoor/outdoor throw pillow from Hanover. This stylish pillow will add a pop of color and dash of comfort to your days spent enjoying time on your deck or patio. It's crafted using a plush cushion, wrapped in high quality fabric that is resistant to stains, moisture and UV harm. It's also weather-resistant and quick-drying.

## Features

- Available individually or as a set of two in a wide variety of colors and patterns
- Dimensions: 16 in. x 16 in. x 6 in.
- Created with premium fabric that is resistant to stains, moisture and UV harm
- Durable all-weather construction
- Cleaning is made easy, just spot clean as needed with mild detergent
- 1-year limited warranty