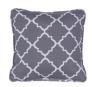

## **Indoor/Outdoor Throw Pillows**

Upgrade your outdoor oasis with an indoor/outdoor throw pillow from Hanover. This stylish pillow will add a pop of color and dash of comfort to your days spent enjoying time on your deck or patio. It's crafted using a plush cushion, wrapped in high quality fabric that is resistant to stains, moisture and UV harm. It's also weather-resistant and quick-drying.

## Features

- Available individually or as a set of two in a wide variety of colors and patterns
- Dimensions: 16 in. x 16 in. x 6 in.
- Created with premium fabric that is resistant to stains, moisture and UV harm
- Durable all-weather construction
- Cleaning is made easy, just spot clean as needed with mild detergent
- 1-year limited warranty