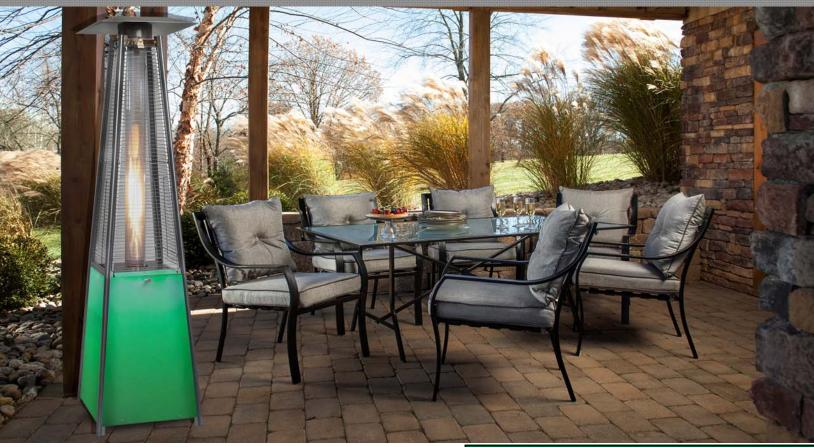

## 7-FT. 42,000 BTU SQUARE PROPANE PATIO HEATER

UNLIT

## **SQUARE PROPANE HEATER**

Electrify your backyard scenery using Hanover Outdoor's vibrant square propane heater with stainless steel frame and multi-color LED lighted base. Your guests will revel in the coziness of 42,000 BTUs of heat within a 16.4-ft radius.

This 7-ft. patio heater offers amazing comfort throughout various seasons with a battery ignition start that adjusts from low to high heat. Perfect for the outdoor entertainer, the colorful LED base will amplify the mood for any occasion.

## **FEATURES**

- Liquid propane gas patio heater (tank not included)
- Multi-color LED lighted base
- 42,000 BTUs of warm comforting heat
- 7-ft. tall with 16.4-ft. heat radius
- Battery ignition start with low to high heat control
- CSA design certified
- Assembly required