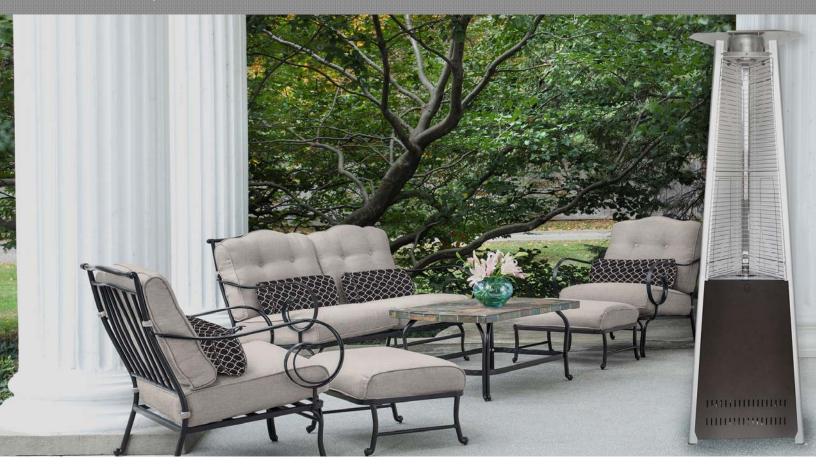

## 7.5-FT. 42,000 BTU TRIANGLE PROPANE PATIO HEATER

## TRIANGLE PROPANE HEATER

Get ready to entertain all year-long with Hanover Outdoor's resilient Triangle Propane Heater. Standing at an impressive 7.5-ft. tall, this patio heater integrates sophisticated design with exceptional functionality and superior quality. This sturdy, steel-constructed triangle heater projects a powerful 42,000 BTUs of heat within a 16.4-ft. heat radius.

Perfect for those chilly nights outdoors, the battery ignition start adjusts from low to high heat suited to your liking. Choose from Hammered Bronze, or Stainless Steel to add the finishing touches to your outdoor décor.