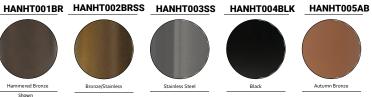

With a variable control valve to adjust temperature, this 7-ft. patio heater offers customizable comfort for the changing seasons. Available in Hammered Bronze, Black, a combination of Bronze and Stainless Steel, Autumn Bronze, Teal, and Stainless Steel finishes, there is a patio heater that will seamlessly integrate into any backyard décor.