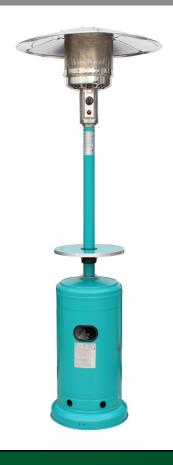

With a variable control valve to adjust temperature, this 7-ft. patio heater offers customizable comfort for the changing seasons. Available in Hammered Bronze, Black, a combination of Bronze and Stainless Steel, Autumn Bronze, Teal, and Stainless Steel finishes, there is a patio heater that will seamlessly integrate into any backyard décor.

## **FEATURES**

- Liquid propane gas patio heater (tank not included)
- 41,000 BTUs
- 7 ft. tall with 16-ft. heat radius
- Variable control valve
- Flux: 450g/hr.-945g/hr.
- CSA design certified
- **Assembly required**