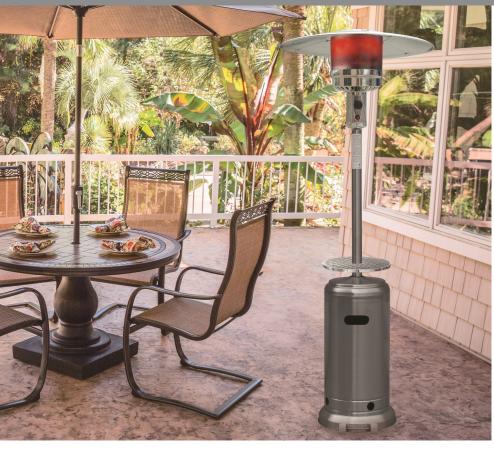

## **UMBRELLA PROPANE PATIO HEATER**

Enhance your patio, deck or backyard oasis with Hanover's Collection of durable steel umbrella propane patio heaters. They are constructed of steel, ensuring that your investment will last for years while offering 41,000 BTUs of heat for your family and friends within a 16.4-ft radius.

With a variable control valve to adjust temperature, this 7-ft. patio heater offers customizable comfort for the changing seasons. Available in Hammered Bronze, Black, a combination of Bronze and Stainless Steel, Autumn Bronze, Teal, and Stainless Steel finishes, there is a patio heater that will seamlessly integrate into any backyard décor.

## **FEATURES**

- Liquid propane gas patio heater (tank not included)
- 41,000 BTUs
- 7 ft. tall with 16-ft. heat radius
- Variable control valve
- Flux: 450g/hr.-945g/hr.
- CSA design certified
- **Assembly required**