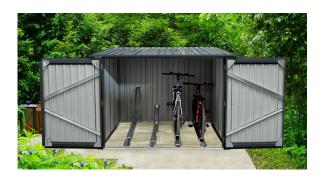

## Bicycle Storage Shed w/ Twist Lock

Store and protect up to four adult-size bikes with Hanover's backyard Bicycle Storage Shed.

Constructed from galvanized steel, this strong, durable shed is resistant to rust, corrosion, and UV rays offering your bikes year-round protection from the elements.

The sloped roof allows quick water runoff during rainstorms, keeping your bicycles dry. Front double-doors open fully to allow easy access and are secured with a twist-lock and key. For all your outdoor storage needs, depend on quality products from Hanover.

## **Features**

- Accommodates 4 bikes up to 78.4 inches long and 43.3 inches tall
- o Includes 4 adjustable bike tracks to store most bicycles and keep the shed level and secure
- Hinged, double-doors provide front access and are secured with a twist-lock and key
- O Door opening is 66 inches wide by 53 inches tall to easily remove and replace bikes
- Sloped roof allows quick water runoff during rainstorms
- o 2 vents (one on each side) provide adequate airflow
- 2-person assembly required instructions and hardware included
- NOTE: Concrete slab or treated timber foundation is strongly recommended
- o Interior Dimensions: 74" D x 74" W x 60" H / Exterior Dimensions: 80" D x 80" W x 64" H
- Model: HANBIKESHD-GRY