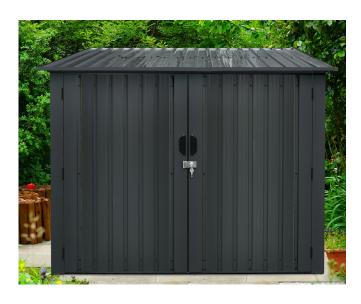

## Bicycle Storage Shed w/ Twist Lock

Store and protect up to four adult-size bikes with Hanover's backyard Bicycle Storage Shed.

Constructed from galvanized steel, this strong, durable shed is resistant to rust, corrosion, and UV rays offering your bikes year-round protection from the elements.

The sloped roof allows quick water runoff during rainstorms, keeping your bicycles dry. Front double-doors open fully to allow easy access and are secured with a twist-lock and key. For all your outdoor storage needs, depend on quality products from Hanover.