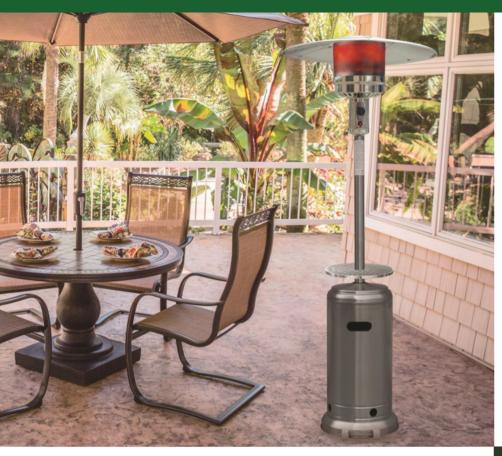

#### 7 FT. 48,000 BTU STEEL UMBRELLA PROPANE PATIO HEATER

Enhance your patio, deck, or backyard oasis with Hanover's Collection of durable umbrella propane patio heaters. The are constructed of steel, ensuring that your investment will last for years while offering 48,000 BTUs of heat for your family and friends within a 26.5-ft radius. With a variable control valve to adjust the temperature, this 7-ft. patio heater offers customizable comfort for the changing seasons. Available in Hammered Bronze, Autumn Bronze, Bronze/Stainless combo, Black, and Stainless Steel finishes, this is a patio heater that will seamlessly integrate into any backyard décor.

### **FEATURES**

- LIQUID PROPANE GAS PATIO HEATER (TANK NOT INCLUDED)
- 48,000 BTUS
- 7 FT. TALL W/ 26.5-FT. HEAT RADIUS
- VARIABLE CONTROL VALVE
- FLUX: 450G/HR.-945G/HR.
- CSA DESIGN CERTIFIED
- ASSEMBLY REQUIRED