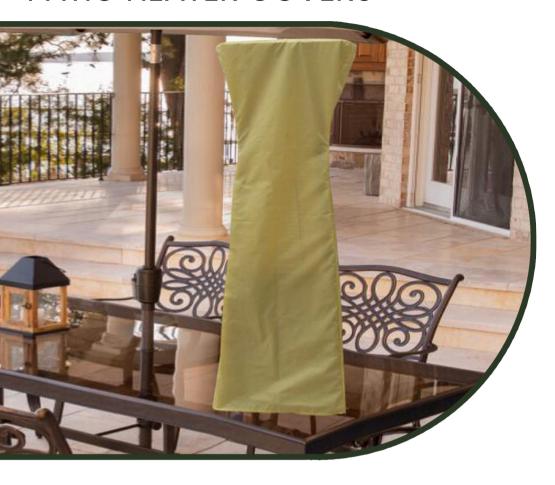

#### PATIO HEATER COVERS

Protect your patio heater from the elements with a durable, weather-protective cover. Designed specifically for Hanover patio heaters, this cover provides extra protection from rain and UV harm. Each cover is made out of polyurethane, which is a strong, yet lightweight material. When not in use, simply place the cover over the unit and pull it down into place. It will cover the heater from top to bottom for full protection.

| MODEL        | NAME                                     | COMPATIBLE MODELS                                             | DIMENSIONS         |
|--------------|------------------------------------------|---------------------------------------------------------------|--------------------|
| HAN802CGCRM  | Cover for Pyramid & Square Patio Heaters | HAN101BLK, HAN102SS, HAN020BRWCK,<br>HAN021BRWCK, HAN022SSWCK | 21"D x 21"W x 87"H |
| HAN803CGTCRM | Cover for Triangle Patio Heaters         | HAN103BR, HAN104SS                                            | 21"D x 21"W x 87"H |
| HAN801CUCRM  | Cover for Umbrella Patio Heaters         | HAN001BR, HAN002BRSS, HAN003SS                                | 33"D x 33"W x 83"H |
| HAN804CTTCRM | Cover for Tabletop Pyramid Patio Heaters | HAN0201SS, HAN0201HB                                          | 10"D x 10"W x 35"H |