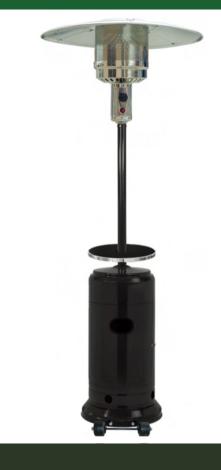

#### 7 FT. 48,000 BTU STEEL UMBRELLA PROPANE PATIO HEATER

Enhance your patio, deck, or backyard oasis with Hanover's Collection of durable umbrella propane patio heaters. The are constructed of steel, ensuring that your investment will last for years while offering 48,000 BTUs of heat for your family and friends within a 26.5-ft radius. With a variable control valve to adjust the temperature, this 7-ft. patio heater offers customizable comfort for the changing seasons. Available in Hammered Bronze, Autumn Bronze, Bronze/Stainless combo, Black, and Stainless Steel finishes, this is a patio heater that will seamlessly integrate into any backyard décor.

### **FEATURES**

- LIQUID PROPANE GAS PATIO HEATER (TANK NOT INCLUDED)
- 48,000 BTUS
- 7 FT. TALL W/ 26.5-FT. HEAT RADIUS
- VARIABLE CONTROL VALVE
- FLUX: 450G/HR.-945G/HR.
- CSA DESIGN CERTIFIED
- ASSEMBLY REQUIRED