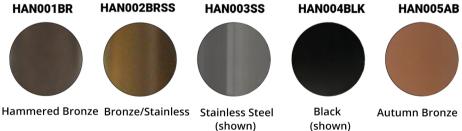

#### 7 FT. 48,000 BTU STEEL UMBRELLA PROPANE PATIO HEATER

Enhance your patio, deck, or backyard oasis with Hanover's Collection of durable umbrella propane patio heaters. The are constructed of steel, ensuring that your investment will last for years while offering 48,000 BTUs of heat for your family and friends within a 26.5-ft radius. With a variable control valve to adjust the temperature, this 7-ft. patio heater offers customizable comfort for the changing seasons. Available in Hammered Bronze, Autumn Bronze, Bronze/Stainless combo, Black, and Stainless Steel finishes, this is a patio heater that will seamlessly integrate into any backyard décor.