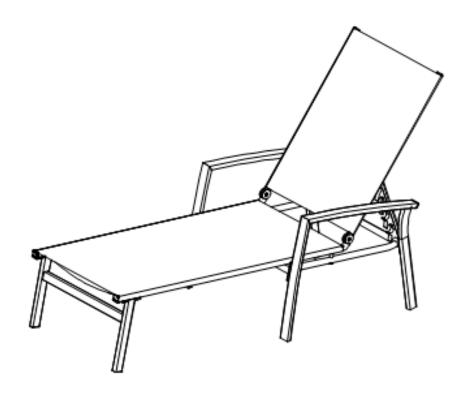

# Parts & Tools

| PART | QTY | PICTURE & DESCRIPTION | PART                                                                                                              | QTY | PICTURE & DESCRIPTION |
|------|-----|-----------------------|-------------------------------------------------------------------------------------------------------------------|-----|-----------------------|
| Α    | 1   | Right Arm             | AA                                                                                                                | 12  | M6x18 Screw           |
| В    | 1   | Left Arm              | ВВ                                                                                                                | 4   | M6x45 Screw           |
| С    | 1   | Seat Support Frame    | СС                                                                                                                | 16  | M6 Flat Washer        |
| D    | 1   | Seat & Back Bucket    | DD                                                                                                                | 16  | Cap                   |
| E    | 1   | Front Leg             | EE                                                                                                                | 1   | Allen Wrench          |
|      |     |                       |                                                                                                                   |     |                       |
|      |     |                       |                                                                                                                   |     |                       |
|      |     |                       | WARNING: To avoid damaging this product, assemble it on a soft, non-abrasive surface such as carpet or cardboard. |     |                       |
|      |     |                       |                                                                                                                   |     |                       |

### **Chaise Lounge Assembly**