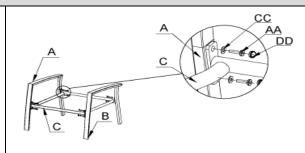

#### Step 1:

- Attach the seat support frame (C) to the right arm (A) by lining up the screw holes on the seat support frame (C) and right arm (A). Insert M6x18 screw (AA) through M6 flat washer (CC).
- Loosely tighten with Allen Wrench (EE).
- Repeat for the left arm (B).