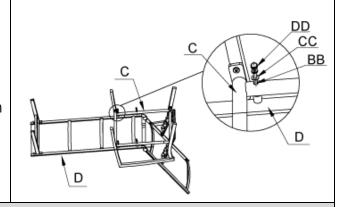

#### Step 3:

- Align the screws holes on the finished assembled parts from step 2 and step 1.
- Insert M6x45 screw (BB) through M6 flat washer (CC) and loosely tighten with Allen Wrench (EE).
- Fully tighten all the screws once they are in place.
- Place caps (DD) over all the screws.