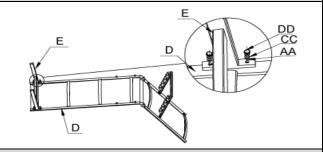

#### Step 2:

- Attach the front leg (E) to the seat & back bucket (D) by lining up the screw holes on the front leg (E) and seat & back bucket (D). Insert M6x18 screw (AA) through M6 flat washer (CC).
- Loosely tighten with Allen Wrench (EE).