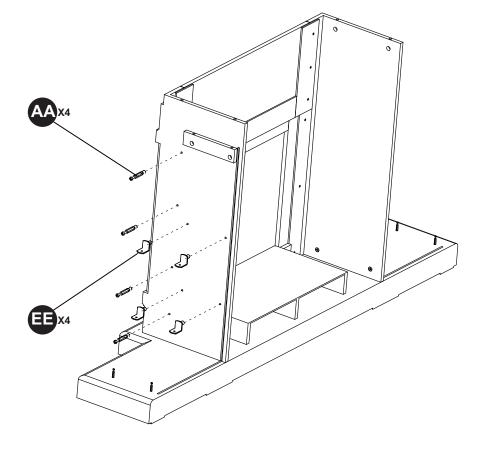

## **HARDWARE CONTENTS**

Metal Connector Qty.28

M4x16 Qty. 20

Screw M4x25 Qty. 4

Shelf Pin Qty. 16

Safety Chain Qty. 1

| PART | DESCRIPTION       | QTY. | CARTON NO. |
|------|-------------------|------|------------|
| Α    | Base              | 1    | Carton A   |
| В    | Right Inner Panel | 1    | Carton B   |
| С    | Left Inner Panel  | 1    | Carton B   |
| D    | Right Shelf Rail  | 1    | Carton B   |
| Е    | Left Shelf Rail   | 1    | Carton B   |
| F    | Shelf Rail        | 1    | Carton B   |
| G    | Lower Back Panel  | 1    | Carton A   |
| Н    | Right Trim Panel  | 1    | Carton B   |
| I    | Right Side Panel  | 1    | Carton B   |
| J    | Left Trim Panel   | 1    | Carton B   |
| K    | Left Side Panel   | 1    | Carton B   |
| L1   | Top Shelf         | 1    | Carton B   |
| L2   | Top Shelf         | 1    | Carton B   |
| M1   | Back Panel        | 1    | Carton B   |
| M2   | Back Panel        | 1    | Carton B   |
| N    | Right Top Panel   | 1    | Carton B   |
| 0    | Left Top Panel    | 1    | Carton B   |
| Р    | Top Panel         | 1    | Carton B   |
| Q1   | Adjustable Shelf  | 1    | Carton B   |
| Q2   | Adjustable Shelf  | 1    | Carton B   |
| Q3   | Adjustable Shelf  | 1    | Carton B   |
| Q4   | Adjustable Shelf  | 1    | Carton B   |
| AA   | Bolt              | 28   | Carton B   |
| BB   | Metal Connector   | 28   | Carton B   |
| CC   | Screw M4x16       | 20   | Carton B   |
| DD   | Screw M4x25       | 4    | Carton B   |
| EE   | Shelf Pin         | 16   | Carton B   |
| SS   | Safety Chain      | 1    |            |
|      |                   |      |            |