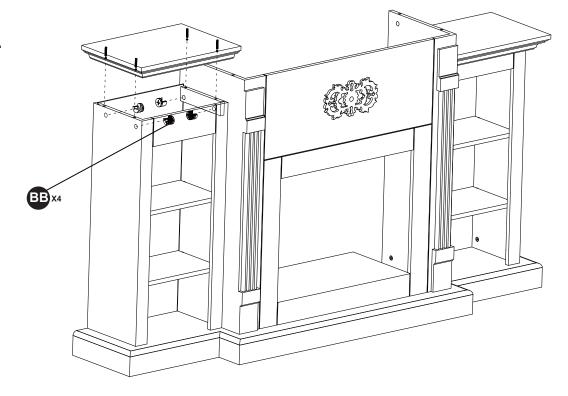

## **HARDWARE CONTENTS**

Metal Connector Qty.28

M4x16 Qty. 20

Screw M4x25 Qty. 4

Shelf Pin Qty. 16

Safety Chain Qty. 1

| PART | DESCRIPTION       | QTY. | CARTON NO. |
|------|-------------------|------|------------|
| Α    | Base              | 1    | Carton A   |
| В    | Right Inner Panel | 1    | Carton B   |
| С    | Left Inner Panel  | 1    | Carton B   |
| D    | Right Shelf Rail  | 1    | Carton B   |
| Е    | Left Shelf Rail   | 1    | Carton B   |
| F    | Shelf Rail        | 1    | Carton B   |
| G    | Lower Back Panel  | 1    | Carton A   |
| Н    | Right Trim Panel  | 1    | Carton B   |
| I    | Right Side Panel  | 1    | Carton B   |
| J    | Left Trim Panel   | 1    | Carton B   |
| K    | Left Side Panel   | 1    | Carton B   |
| L1   | Top Shelf         | 1    | Carton B   |
| L2   | Top Shelf         | 1    | Carton B   |
| M1   | Back Panel        | 1    | Carton B   |
| M2   | Back Panel        | 1    | Carton B   |
| N    | Right Top Panel   | 1    | Carton B   |
| 0    | Left Top Panel    | 1    | Carton B   |
| Р    | Top Panel         | 1    | Carton B   |
| Q1   | Adjustable Shelf  | 1    | Carton B   |
| Q2   | Adjustable Shelf  | 1    | Carton B   |
| Q3   | Adjustable Shelf  | 1    | Carton B   |
| Q4   | Adjustable Shelf  | 1    | Carton B   |
| AA   | Bolt              | 28   | Carton B   |
| BB   | Metal Connector   | 28   | Carton B   |
| CC   | Screw M4x16       | 20   | Carton B   |
| DD   | Screw M4x25       | 4    | Carton B   |
| EE   | Shelf Pin         | 16   | Carton B   |
| SS   | Safety Chain      | 1    |            |
|      |                   |      |            |