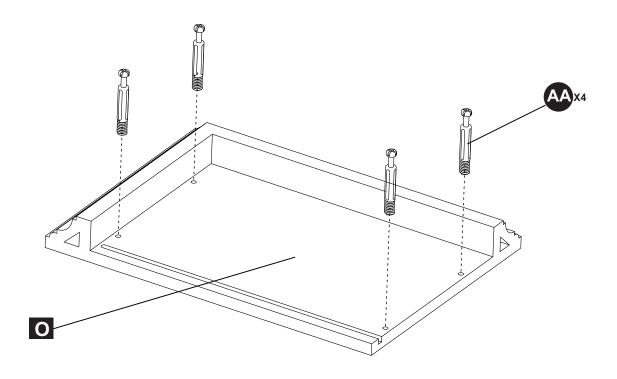

## **HARDWARE CONTENTS**

Metal Connector Qty.28

M4x16 Qty. 20

Screw M4x25 Qty. 4

Shelf Pin Qty. 16

Safety Chain Qty. 1

| PART | DESCRIPTION       | QTY. | CARTON NO. |
|------|-------------------|------|------------|
| Α    | Base              | 1    | Carton A   |
| В    | Right Inner Panel | 1    | Carton B   |
| С    | Left Inner Panel  | 1    | Carton B   |
| D    | Right Shelf Rail  | 1    | Carton B   |
| Е    | Left Shelf Rail   | 1    | Carton B   |
| F    | Shelf Rail        | 1    | Carton B   |
| G    | Lower Back Panel  | 1    | Carton A   |
| Н    | Right Trim Panel  | 1    | Carton B   |
| I    | Right Side Panel  | 1    | Carton B   |
| J    | Left Trim Panel   | 1    | Carton B   |
| K    | Left Side Panel   | 1    | Carton B   |
| L1   | Top Shelf         | 1    | Carton B   |
| L2   | Top Shelf         | 1    | Carton B   |
| M1   | Back Panel        | 1    | Carton B   |
| M2   | Back Panel        | 1    | Carton B   |
| N    | Right Top Panel   | 1    | Carton B   |
| 0    | Left Top Panel    | 1    | Carton B   |
| Р    | Top Panel         | 1    | Carton B   |
| Q1   | Adjustable Shelf  | 1    | Carton B   |
| Q2   | Adjustable Shelf  | 1    | Carton B   |
| Q3   | Adjustable Shelf  | 1    | Carton B   |
| Q4   | Adjustable Shelf  | 1    | Carton B   |
| AA   | Bolt              | 28   | Carton B   |
| BB   | Metal Connector   | 28   | Carton B   |
| CC   | Screw M4x16       | 20   | Carton B   |
| DD   | Screw M4x25       | 4    | Carton B   |
| EE   | Shelf Pin         | 16   | Carton B   |
| SS   | Safety Chain      | 1    |            |
|      |                   |      |            |