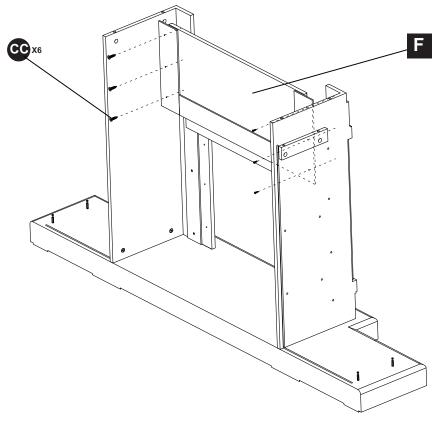

## **HARDWARE CONTENTS**

Metal Connector Qty.28

M4x16 Qty. 20

Screw M4x25 Qty. 4

Shelf Pin Qty. 16

Safety Chain Qty. 1

| PART | DESCRIPTION       | QTY. | CARTON NO. |
|------|-------------------|------|------------|
| Α    | Base              | 1    | Carton A   |
| В    | Right Inner Panel | 1    | Carton B   |
| С    | Left Inner Panel  | 1    | Carton B   |
| D    | Right Shelf Rail  | 1    | Carton B   |
| Е    | Left Shelf Rail   | 1    | Carton B   |
| F    | Shelf Rail        | 1    | Carton B   |
| G    | Lower Back Panel  | 1    | Carton A   |
| Н    | Right Trim Panel  | 1    | Carton B   |
| I    | Right Side Panel  | 1    | Carton B   |
| J    | Left Trim Panel   | 1    | Carton B   |
| K    | Left Side Panel   | 1    | Carton B   |
| L1   | Top Shelf         | 1    | Carton B   |
| L2   | Top Shelf         | 1    | Carton B   |
| M1   | Back Panel        | 1    | Carton B   |
| M2   | Back Panel        | 1    | Carton B   |
| N    | Right Top Panel   | 1    | Carton B   |
| 0    | Left Top Panel    | 1    | Carton B   |
| Р    | Top Panel         | 1    | Carton B   |
| Q1   | Adjustable Shelf  | 1    | Carton B   |
| Q2   | Adjustable Shelf  | 1    | Carton B   |
| Q3   | Adjustable Shelf  | 1    | Carton B   |
| Q4   | Adjustable Shelf  | 1    | Carton B   |
| AA   | Bolt              | 28   | Carton B   |
| BB   | Metal Connector   | 28   | Carton B   |
| CC   | Screw M4x16       | 20   | Carton B   |
| DD   | Screw M4x25       | 4    | Carton B   |
| EE   | Shelf Pin         | 16   | Carton B   |
| SS   | Safety Chain      | 1    |            |
|      |                   |      |            |