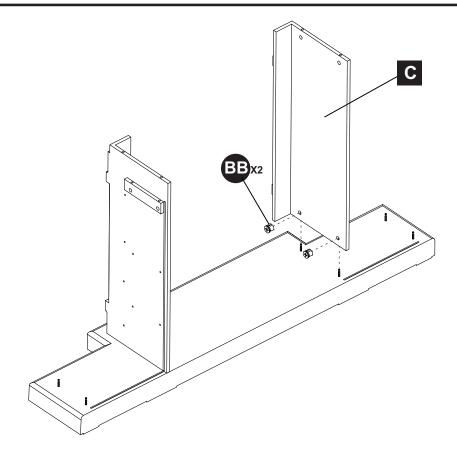

## **HARDWARE CONTENTS**

Metal Connector Qty.28

M4x16 Qty. 20

Screw M4x25 Qty. 4

Shelf Pin Qty. 16

Safety Chain Qty. 1

| PART | DESCRIPTION       | QTY. | CARTON NO. |
|------|-------------------|------|------------|
| Α    | Base              | 1    | Carton A   |
| В    | Right Inner Panel | 1    | Carton B   |
| С    | Left Inner Panel  | 1    | Carton B   |
| D    | Right Shelf Rail  | 1    | Carton B   |
| Е    | Left Shelf Rail   | 1    | Carton B   |
| F    | Shelf Rail        | 1    | Carton B   |
| G    | Lower Back Panel  | 1    | Carton A   |
| Н    | Right Trim Panel  | 1    | Carton B   |
| I    | Right Side Panel  | 1    | Carton B   |
| J    | Left Trim Panel   | 1    | Carton B   |
| K    | Left Side Panel   | 1    | Carton B   |
| L1   | Top Shelf         | 1    | Carton B   |
| L2   | Top Shelf         | 1    | Carton B   |
| M1   | Back Panel        | 1    | Carton B   |
| M2   | Back Panel        | 1    | Carton B   |
| N    | Right Top Panel   | 1    | Carton B   |
| 0    | Left Top Panel    | 1    | Carton B   |
| Р    | Top Panel         | 1    | Carton B   |
| Q1   | Adjustable Shelf  | 1    | Carton B   |
| Q2   | Adjustable Shelf  | 1    | Carton B   |
| Q3   | Adjustable Shelf  | 1    | Carton B   |
| Q4   | Adjustable Shelf  | 1    | Carton B   |
| AA   | Bolt              | 28   | Carton B   |
| BB   | Metal Connector   | 28   | Carton B   |
| CC   | Screw M4x16       | 20   | Carton B   |
| DD   | Screw M4x25       | 4    | Carton B   |
| EE   | Shelf Pin         | 16   | Carton B   |
| SS   | Safety Chain      | 1    |            |
|      |                   |      |            |