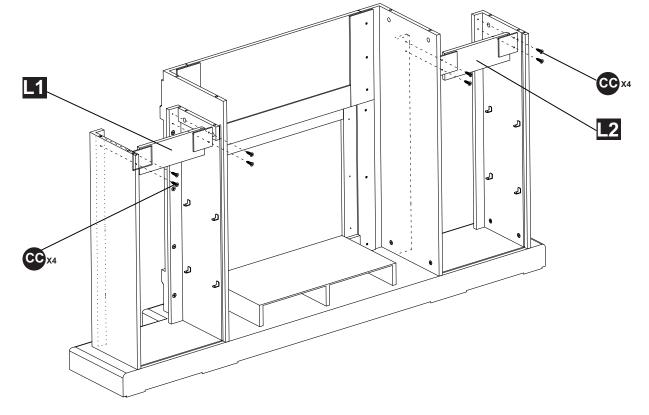

## **HARDWARE CONTENTS**

Metal Connector Qty.28

M4x16 Qty. 20

Screw M4x25 Qty. 4

Shelf Pin Qty. 16

Safety Chain Qty. 1

| PART | DESCRIPTION       | QTY. | CARTON NO. |
|------|-------------------|------|------------|
| Α    | Base              | 1    | Carton A   |
| В    | Right Inner Panel | 1    | Carton B   |
| С    | Left Inner Panel  | 1    | Carton B   |
| D    | Right Shelf Rail  | 1    | Carton B   |
| Е    | Left Shelf Rail   | 1    | Carton B   |
| F    | Shelf Rail        | 1    | Carton B   |
| G    | Lower Back Panel  | 1    | Carton A   |
| Н    | Right Trim Panel  | 1    | Carton B   |
| I    | Right Side Panel  | 1    | Carton B   |
| J    | Left Trim Panel   | 1    | Carton B   |
| K    | Left Side Panel   | 1    | Carton B   |
| L1   | Top Shelf         | 1    | Carton B   |
| L2   | Top Shelf         | 1    | Carton B   |
| M1   | Back Panel        | 1    | Carton B   |
| M2   | Back Panel        | 1    | Carton B   |
| N    | Right Top Panel   | 1    | Carton B   |
| 0    | Left Top Panel    | 1    | Carton B   |
| Р    | Top Panel         | 1    | Carton B   |
| Q1   | Adjustable Shelf  | 1    | Carton B   |
| Q2   | Adjustable Shelf  | 1    | Carton B   |
| Q3   | Adjustable Shelf  | 1    | Carton B   |
| Q4   | Adjustable Shelf  | 1    | Carton B   |
| AA   | Bolt              | 28   | Carton B   |
| BB   | Metal Connector   | 28   | Carton B   |
| CC   | Screw M4x16       | 20   | Carton B   |
| DD   | Screw M4x25       | 4    | Carton B   |
| EE   | Shelf Pin         | 16   | Carton B   |
| SS   | Safety Chain      | 1    |            |
|      |                   |      |            |