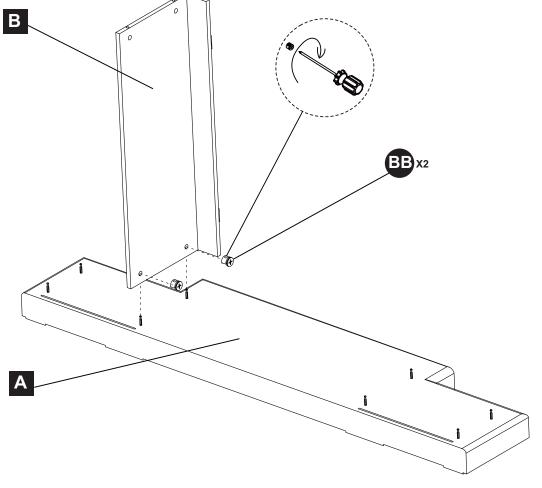

## **HARDWARE CONTENTS**

Metal Connector Qty.28

M4x16 Qty. 20

Screw M4x25 Qty. 4

Shelf Pin Qty. 16

Safety Chain Qty. 1

| PART | DESCRIPTION       | QTY. | CARTON NO. |
|------|-------------------|------|------------|
| Α    | Base              | 1    | Carton A   |
| В    | Right Inner Panel | 1    | Carton B   |
| С    | Left Inner Panel  | 1    | Carton B   |
| D    | Right Shelf Rail  | 1    | Carton B   |
| Е    | Left Shelf Rail   | 1    | Carton B   |
| F    | Shelf Rail        | 1    | Carton B   |
| G    | Lower Back Panel  | 1    | Carton A   |
| Н    | Right Trim Panel  | 1    | Carton B   |
| I    | Right Side Panel  | 1    | Carton B   |
| J    | Left Trim Panel   | 1    | Carton B   |
| K    | Left Side Panel   | 1    | Carton B   |
| L1   | Top Shelf         | 1    | Carton B   |
| L2   | Top Shelf         | 1    | Carton B   |
| M1   | Back Panel        | 1    | Carton B   |
| M2   | Back Panel        | 1    | Carton B   |
| N    | Right Top Panel   | 1    | Carton B   |
| 0    | Left Top Panel    | 1    | Carton B   |
| Р    | Top Panel         | 1    | Carton B   |
| Q1   | Adjustable Shelf  | 1    | Carton B   |
| Q2   | Adjustable Shelf  | 1    | Carton B   |
| Q3   | Adjustable Shelf  | 1    | Carton B   |
| Q4   | Adjustable Shelf  | 1    | Carton B   |
| AA   | Bolt              | 28   | Carton B   |
| BB   | Metal Connector   | 28   | Carton B   |
| CC   | Screw M4x16       | 20   | Carton B   |
| DD   | Screw M4x25       | 4    | Carton B   |
| EE   | Shelf Pin         | 16   | Carton B   |
| SS   | Safety Chain      | 1    |            |
|      |                   |      |            |