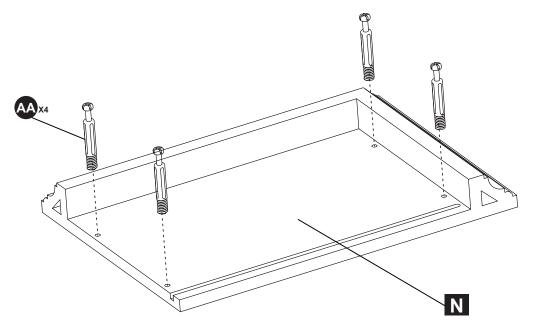

## **HARDWARE CONTENTS**

Metal Connector Qty.28

M4x16 Qty. 20

Screw M4x25 Qty. 4

Shelf Pin Qty. 16

Safety Chain Qty. 1

| PART | DESCRIPTION       | QTY. | CARTON NO. |
|------|-------------------|------|------------|
| Α    | Base              | 1    | Carton A   |
| В    | Right Inner Panel | 1    | Carton B   |
| С    | Left Inner Panel  | 1    | Carton B   |
| D    | Right Shelf Rail  | 1    | Carton B   |
| Е    | Left Shelf Rail   | 1    | Carton B   |
| F    | Shelf Rail        | 1    | Carton B   |
| G    | Lower Back Panel  | 1    | Carton A   |
| Н    | Right Trim Panel  | 1    | Carton B   |
| I    | Right Side Panel  | 1    | Carton B   |
| J    | Left Trim Panel   | 1    | Carton B   |
| K    | Left Side Panel   | 1    | Carton B   |
| L1   | Top Shelf         | 1    | Carton B   |
| L2   | Top Shelf         | 1    | Carton B   |
| M1   | Back Panel        | 1    | Carton B   |
| M2   | Back Panel        | 1    | Carton B   |
| N    | Right Top Panel   | 1    | Carton B   |
| 0    | Left Top Panel    | 1    | Carton B   |
| Р    | Top Panel         | 1    | Carton B   |
| Q1   | Adjustable Shelf  | 1    | Carton B   |
| Q2   | Adjustable Shelf  | 1    | Carton B   |
| Q3   | Adjustable Shelf  | 1    | Carton B   |
| Q4   | Adjustable Shelf  | 1    | Carton B   |
| AA   | Bolt              | 28   | Carton B   |
| BB   | Metal Connector   | 28   | Carton B   |
| CC   | Screw M4x16       | 20   | Carton B   |
| DD   | Screw M4x25       | 4    | Carton B   |
| EE   | Shelf Pin         | 16   | Carton B   |
| SS   | Safety Chain      | 1    |            |
|      |                   |      |            |