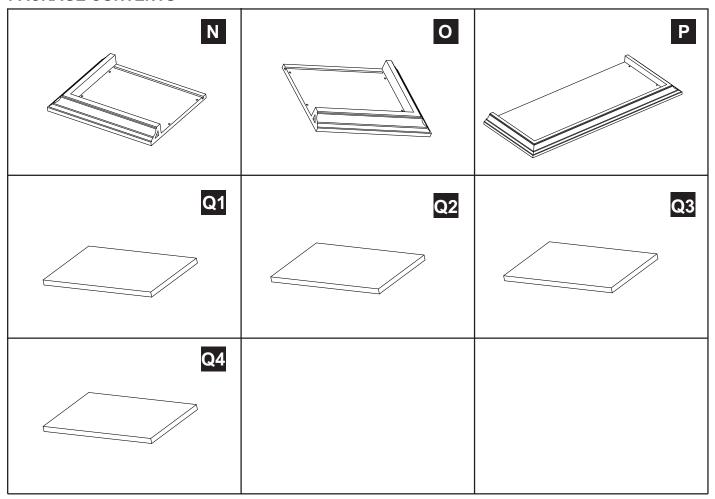

# **PACKAGE CONTENTS**

## **HARDWARE CONTENTS**

Metal Connector Qty.28

M4x16 Qty. 20

Screw M4x25 Qty. 4

Shelf Pin Qty. 16

Safety Chain Qty. 1

| PART | DESCRIPTION       | QTY. | CARTON NO. |
|------|-------------------|------|------------|
| Α    | Base              | 1    | Carton A   |
| В    | Right Inner Panel | 1    | Carton B   |
| С    | Left Inner Panel  | 1    | Carton B   |
| D    | Right Shelf Rail  | 1    | Carton B   |
| Е    | Left Shelf Rail   | 1    | Carton B   |
| F    | Shelf Rail        | 1    | Carton B   |
| G    | Lower Back Panel  | 1    | Carton A   |
| Н    | Right Trim Panel  | 1    | Carton B   |
| I    | Right Side Panel  | 1    | Carton B   |
| J    | Left Trim Panel   | 1    | Carton B   |
| K    | Left Side Panel   | 1    | Carton B   |
| L1   | Top Shelf         | 1    | Carton B   |
| L2   | Top Shelf         | 1    | Carton B   |
| M1   | Back Panel        | 1    | Carton B   |
| M2   | Back Panel        | 1    | Carton B   |
| N    | Right Top Panel   | 1    | Carton B   |
| 0    | Left Top Panel    | 1    | Carton B   |
| Р    | Top Panel         | 1    | Carton B   |
| Q1   | Adjustable Shelf  | 1    | Carton B   |
| Q2   | Adjustable Shelf  | 1    | Carton B   |
| Q3   | Adjustable Shelf  | 1    | Carton B   |
| Q4   | Adjustable Shelf  | 1    | Carton B   |
| AA   | Bolt              | 28   | Carton B   |
| BB   | Metal Connector   | 28   | Carton B   |
| CC   | Screw M4x16       | 20   | Carton B   |
| DD   | Screw M4x25       | 4    | Carton B   |
| EE   | Shelf Pin         | 16   | Carton B   |
| SS   | Safety Chain      | 1    |            |
|      |                   |      |            |