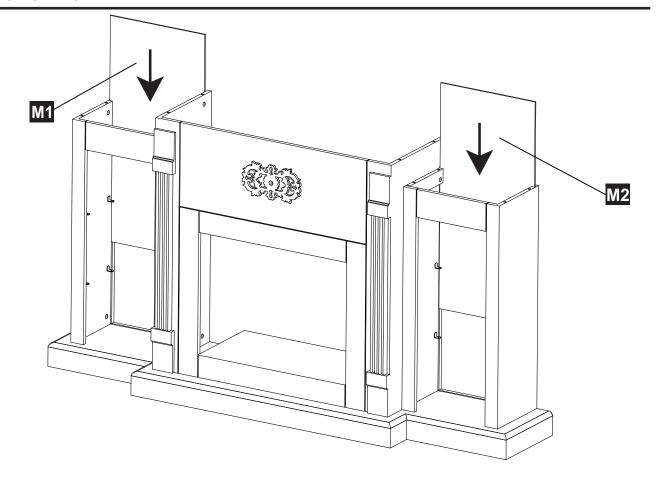

## **HARDWARE CONTENTS**

Metal Connector Qty.28

M4x16 Qty. 20

Screw M4x25 Qty. 4

Shelf Pin Qty. 16

Safety Chain Qty. 1

| PART | DESCRIPTION       | QTY. | CARTON NO. |
|------|-------------------|------|------------|
| Α    | Base              | 1    | Carton A   |
| В    | Right Inner Panel | 1    | Carton B   |
| С    | Left Inner Panel  | 1    | Carton B   |
| D    | Right Shelf Rail  | 1    | Carton B   |
| Е    | Left Shelf Rail   | 1    | Carton B   |
| F    | Shelf Rail        | 1    | Carton B   |
| G    | Lower Back Panel  | 1    | Carton A   |
| Н    | Right Trim Panel  | 1    | Carton B   |
| I    | Right Side Panel  | 1    | Carton B   |
| J    | Left Trim Panel   | 1    | Carton B   |
| K    | Left Side Panel   | 1    | Carton B   |
| L1   | Top Shelf         | 1    | Carton B   |
| L2   | Top Shelf         | 1    | Carton B   |
| M1   | Back Panel        | 1    | Carton B   |
| M2   | Back Panel        | 1    | Carton B   |
| N    | Right Top Panel   | 1    | Carton B   |
| 0    | Left Top Panel    | 1    | Carton B   |
| Р    | Top Panel         | 1    | Carton B   |
| Q1   | Adjustable Shelf  | 1    | Carton B   |
| Q2   | Adjustable Shelf  | 1    | Carton B   |
| Q3   | Adjustable Shelf  | 1    | Carton B   |
| Q4   | Adjustable Shelf  | 1    | Carton B   |
| AA   | Bolt              | 28   | Carton B   |
| BB   | Metal Connector   | 28   | Carton B   |
| CC   | Screw M4x16       | 20   | Carton B   |
| DD   | Screw M4x25       | 4    | Carton B   |
| EE   | Shelf Pin         | 16   | Carton B   |
| SS   | Safety Chain      | 1    |            |
|      |                   |      |            |