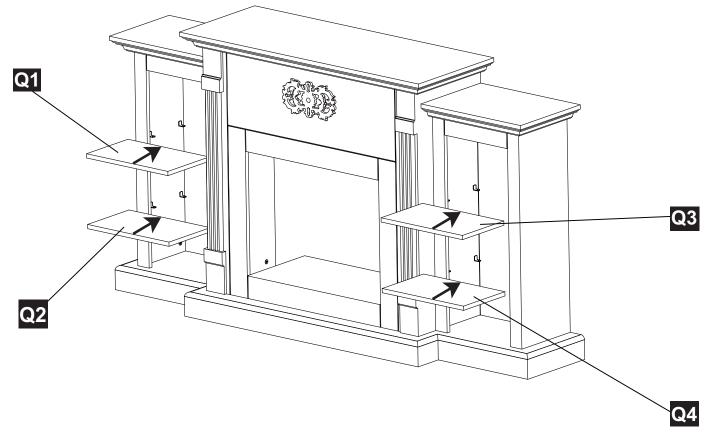

## **HARDWARE CONTENTS**

Metal Connector Qty.28

M4x16 Qty. 20

Screw M4x25 Qty. 4

Shelf Pin Qty. 16

Safety Chain Qty. 1

| PART | DESCRIPTION       | QTY. | CARTON NO. |
|------|-------------------|------|------------|
| Α    | Base              | 1    | Carton A   |
| В    | Right Inner Panel | 1    | Carton B   |
| С    | Left Inner Panel  | 1    | Carton B   |
| D    | Right Shelf Rail  | 1    | Carton B   |
| Е    | Left Shelf Rail   | 1    | Carton B   |
| F    | Shelf Rail        | 1    | Carton B   |
| G    | Lower Back Panel  | 1    | Carton A   |
| Н    | Right Trim Panel  | 1    | Carton B   |
| I    | Right Side Panel  | 1    | Carton B   |
| J    | Left Trim Panel   | 1    | Carton B   |
| K    | Left Side Panel   | 1    | Carton B   |
| L1   | Top Shelf         | 1    | Carton B   |
| L2   | Top Shelf         | 1    | Carton B   |
| M1   | Back Panel        | 1    | Carton B   |
| M2   | Back Panel        | 1    | Carton B   |
| N    | Right Top Panel   | 1    | Carton B   |
| 0    | Left Top Panel    | 1    | Carton B   |
| Р    | Top Panel         | 1    | Carton B   |
| Q1   | Adjustable Shelf  | 1    | Carton B   |
| Q2   | Adjustable Shelf  | 1    | Carton B   |
| Q3   | Adjustable Shelf  | 1    | Carton B   |
| Q4   | Adjustable Shelf  | 1    | Carton B   |
| AA   | Bolt              | 28   | Carton B   |
| BB   | Metal Connector   | 28   | Carton B   |
| CC   | Screw M4x16       | 20   | Carton B   |
| DD   | Screw M4x25       | 4    | Carton B   |
| EE   | Shelf Pin         | 16   | Carton B   |
| SS   | Safety Chain      | 1    |            |
|      |                   |      |            |