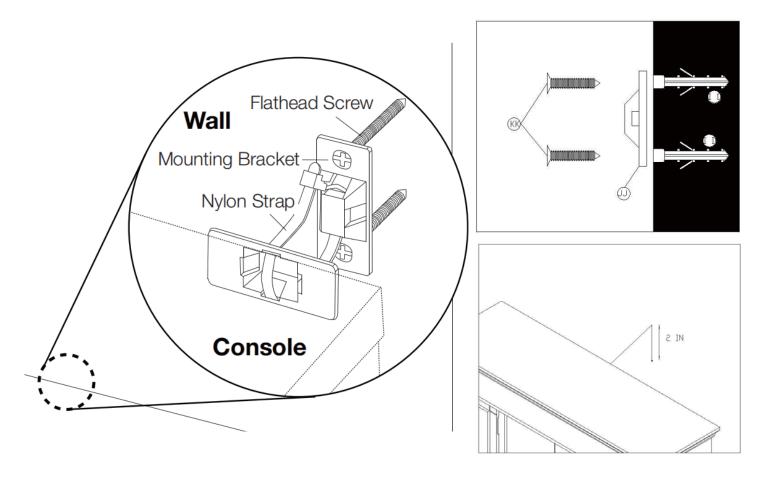

### **IMPORTANT - Safety Chain Installation**

### **WARNING:**

This mantel is heavy furniture. Please be sure to correctly attach the safety chain to both the mantel and an adjacent wall. Failure to do so can cause serious injury or death.

### **INSTALLATION:**

- Assemble the mantel and place it in position
- Attach one end of the chain to a wall stud using the screw included
- Attach the other screw through a link in the chain to the center of the mantel's top board (you may need to drill a small starter hole). Put the screw through the chain link that allows the least amount of slack in the chain.
- Carefully test that the installed chain adequately prevents tipping or tilting of the mantel.

NOTE: The chain must be as short as possible to prevent the mantel tipping forward. Do not allow slack in the chain.