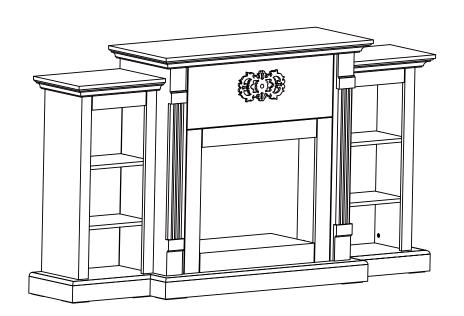

# MANTEL MODEL

X7233-1CHR X7233-1MAH

X7233-1TEK X7233-1WHT

X7233-1BLK X7233-1WAL

X7233-1GRY

1 REV19-01

Note: This item has 2 cartons (Carton A and Carton B)
Carton A (X7233-1A) has Part A and Part G
Carton B (X7233-1B) has all other parts

# **PACKAGE CONTENTS**

Note: This item has 2 cartons (Carton A and Carton B)
Carton A (X7233-1A) has Part A and Part G
Carton B (X7233-1B) has all other parts

# **PACKAGE CONTENTS**