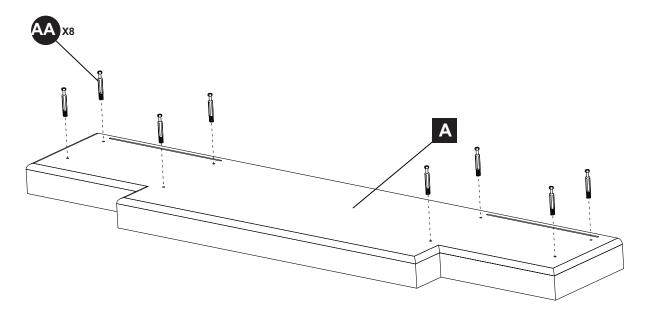

## **HARDWARE CONTENTS**

Metal Connector Qty.28

M4x16 Qty. 20

Screw M4x25 Qty. 4

Shelf Pin Qty. 16

Safety Chain Qty. 1

| PART | DESCRIPTION       | QTY. | CARTON NO. |
|------|-------------------|------|------------|
| Α    | Base              | 1    | Carton A   |
| В    | Right Inner Panel | 1    | Carton B   |
| С    | Left Inner Panel  | 1    | Carton B   |
| D    | Right Shelf Rail  | 1    | Carton B   |
| Е    | Left Shelf Rail   | 1    | Carton B   |
| F    | Shelf Rail        | 1    | Carton B   |
| G    | Lower Back Panel  | 1    | Carton A   |
| Н    | Right Trim Panel  | 1    | Carton B   |
| I    | Right Side Panel  | 1    | Carton B   |
| J    | Left Trim Panel   | 1    | Carton B   |
| K    | Left Side Panel   | 1    | Carton B   |
| L1   | Top Shelf         | 1    | Carton B   |
| L2   | Top Shelf         | 1    | Carton B   |
| M1   | Back Panel        | 1    | Carton B   |
| M2   | Back Panel        | 1    | Carton B   |
| N    | Right Top Panel   | 1    | Carton B   |
| 0    | Left Top Panel    | 1    | Carton B   |
| Р    | Top Panel         | 1    | Carton B   |
| Q1   | Adjustable Shelf  | 1    | Carton B   |
| Q2   | Adjustable Shelf  | 1    | Carton B   |
| Q3   | Adjustable Shelf  | 1    | Carton B   |
| Q4   | Adjustable Shelf  | 1    | Carton B   |
| AA   | Bolt              | 28   | Carton B   |
| BB   | Metal Connector   | 28   | Carton B   |
| CC   | Screw M4x16       | 20   | Carton B   |
| DD   | Screw M4x25       | 4    | Carton B   |
| EE   | Shelf Pin         | 16   | Carton B   |
| SS   | Safety Chain      | 1    |            |
|      |                   |      |            |