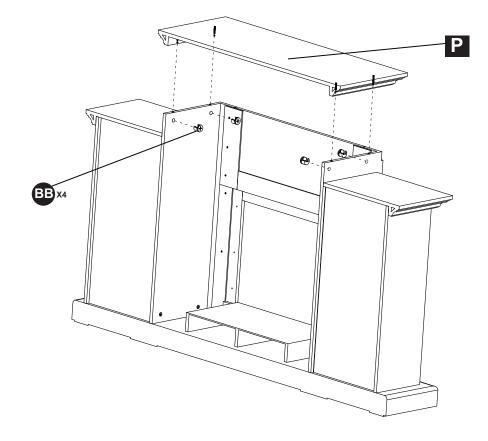

## **HARDWARE CONTENTS**

Metal Connector Qty.28

M4x16 Qty. 20

Screw M4x25 Qty. 4

Shelf Pin Qty. 16

Safety Chain Qty. 1

| PART | DESCRIPTION       | QTY. | CARTON NO. |
|------|-------------------|------|------------|
| Α    | Base              | 1    | Carton A   |
| В    | Right Inner Panel | 1    | Carton B   |
| С    | Left Inner Panel  | 1    | Carton B   |
| D    | Right Shelf Rail  | 1    | Carton B   |
| Е    | Left Shelf Rail   | 1    | Carton B   |
| F    | Shelf Rail        | 1    | Carton B   |
| G    | Lower Back Panel  | 1    | Carton A   |
| Н    | Right Trim Panel  | 1    | Carton B   |
| I    | Right Side Panel  | 1    | Carton B   |
| J    | Left Trim Panel   | 1    | Carton B   |
| K    | Left Side Panel   | 1    | Carton B   |
| L1   | Top Shelf         | 1    | Carton B   |
| L2   | Top Shelf         | 1    | Carton B   |
| M1   | Back Panel        | 1    | Carton B   |
| M2   | Back Panel        | 1    | Carton B   |
| N    | Right Top Panel   | 1    | Carton B   |
| 0    | Left Top Panel    | 1    | Carton B   |
| Р    | Top Panel         | 1    | Carton B   |
| Q1   | Adjustable Shelf  | 1    | Carton B   |
| Q2   | Adjustable Shelf  | 1    | Carton B   |
| Q3   | Adjustable Shelf  | 1    | Carton B   |
| Q4   | Adjustable Shelf  | 1    | Carton B   |
| AA   | Bolt              | 28   | Carton B   |
| BB   | Metal Connector   | 28   | Carton B   |
| CC   | Screw M4x16       | 20   | Carton B   |
| DD   | Screw M4x25       | 4    | Carton B   |
| EE   | Shelf Pin         | 16   | Carton B   |
| SS   | Safety Chain      | 1    |            |
|      |                   |      |            |