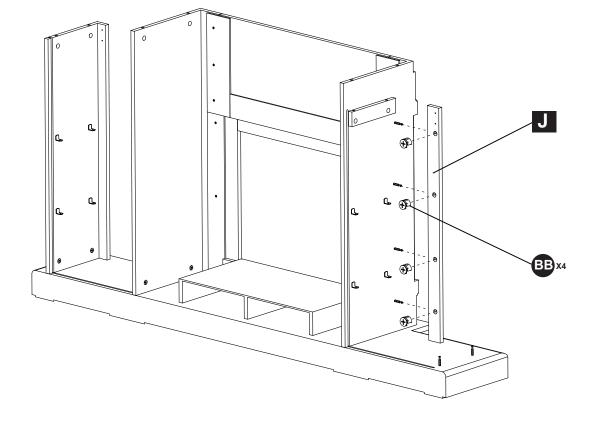

## **HARDWARE CONTENTS**

Metal Connector Qty.28

M4x16 Qty. 20

Screw M4x25 Qty. 4

Shelf Pin Qty. 16

Safety Chain Qty. 1

| PART | DESCRIPTION       | QTY. | CARTON NO. |
|------|-------------------|------|------------|
| Α    | Base              | 1    | Carton A   |
| В    | Right Inner Panel | 1    | Carton B   |
| С    | Left Inner Panel  | 1    | Carton B   |
| D    | Right Shelf Rail  | 1    | Carton B   |
| Е    | Left Shelf Rail   | 1    | Carton B   |
| F    | Shelf Rail        | 1    | Carton B   |
| G    | Lower Back Panel  | 1    | Carton A   |
| Н    | Right Trim Panel  | 1    | Carton B   |
| I    | Right Side Panel  | 1    | Carton B   |
| J    | Left Trim Panel   | 1    | Carton B   |
| K    | Left Side Panel   | 1    | Carton B   |
| L1   | Top Shelf         | 1    | Carton B   |
| L2   | Top Shelf         | 1    | Carton B   |
| M1   | Back Panel        | 1    | Carton B   |
| M2   | Back Panel        | 1    | Carton B   |
| N    | Right Top Panel   | 1    | Carton B   |
| 0    | Left Top Panel    | 1    | Carton B   |
| Р    | Top Panel         | 1    | Carton B   |
| Q1   | Adjustable Shelf  | 1    | Carton B   |
| Q2   | Adjustable Shelf  | 1    | Carton B   |
| Q3   | Adjustable Shelf  | 1    | Carton B   |
| Q4   | Adjustable Shelf  | 1    | Carton B   |
| AA   | Bolt              | 28   | Carton B   |
| BB   | Metal Connector   | 28   | Carton B   |
| CC   | Screw M4x16       | 20   | Carton B   |
| DD   | Screw M4x25       | 4    | Carton B   |
| EE   | Shelf Pin         | 16   | Carton B   |
| SS   | Safety Chain      | 1    |            |
|      |                   |      |            |