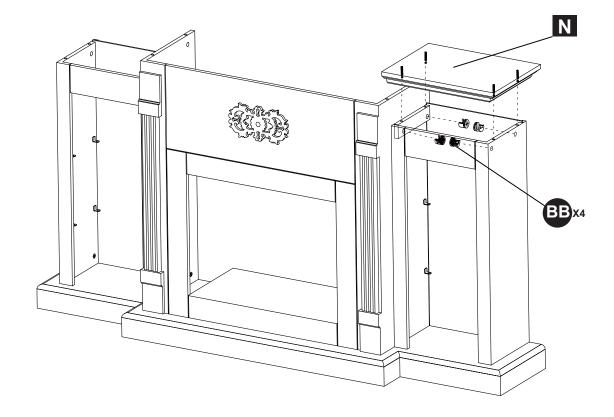

## **HARDWARE CONTENTS**

Metal Connector Qty.28

M4x16 Qty. 20

Screw M4x25 Qty. 4

Shelf Pin Qty. 16

Safety Chain Qty. 1

| PART | DESCRIPTION       | QTY. | CARTON NO. |
|------|-------------------|------|------------|
| Α    | Base              | 1    | Carton A   |
| В    | Right Inner Panel | 1    | Carton B   |
| С    | Left Inner Panel  | 1    | Carton B   |
| D    | Right Shelf Rail  | 1    | Carton B   |
| Е    | Left Shelf Rail   | 1    | Carton B   |
| F    | Shelf Rail        | 1    | Carton B   |
| G    | Lower Back Panel  | 1    | Carton A   |
| Н    | Right Trim Panel  | 1    | Carton B   |
| I    | Right Side Panel  | 1    | Carton B   |
| J    | Left Trim Panel   | 1    | Carton B   |
| K    | Left Side Panel   | 1    | Carton B   |
| L1   | Top Shelf         | 1    | Carton B   |
| L2   | Top Shelf         | 1    | Carton B   |
| M1   | Back Panel        | 1    | Carton B   |
| M2   | Back Panel        | 1    | Carton B   |
| N    | Right Top Panel   | 1    | Carton B   |
| 0    | Left Top Panel    | 1    | Carton B   |
| Р    | Top Panel         | 1    | Carton B   |
| Q1   | Adjustable Shelf  | 1    | Carton B   |
| Q2   | Adjustable Shelf  | 1    | Carton B   |
| Q3   | Adjustable Shelf  | 1    | Carton B   |
| Q4   | Adjustable Shelf  | 1    | Carton B   |
| AA   | Bolt              | 28   | Carton B   |
| BB   | Metal Connector   | 28   | Carton B   |
| CC   | Screw M4x16       | 20   | Carton B   |
| DD   | Screw M4x25       | 4    | Carton B   |
| EE   | Shelf Pin         | 16   | Carton B   |
| SS   | Safety Chain      | 1    |            |
|      |                   |      |            |