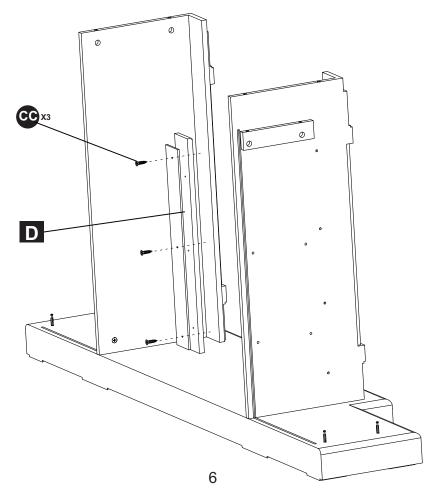

## **HARDWARE CONTENTS**

Metal Connector Qty.28

M4x16 Qty. 20

Screw M4x25 Qty. 4

Shelf Pin Qty. 16

Safety Chain Qty. 1

| PART | DESCRIPTION       | QTY. | CARTON NO. |
|------|-------------------|------|------------|
| Α    | Base              | 1    | Carton A   |
| В    | Right Inner Panel | 1    | Carton B   |
| С    | Left Inner Panel  | 1    | Carton B   |
| D    | Right Shelf Rail  | 1    | Carton B   |
| Е    | Left Shelf Rail   | 1    | Carton B   |
| F    | Shelf Rail        | 1    | Carton B   |
| G    | Lower Back Panel  | 1    | Carton A   |
| Н    | Right Trim Panel  | 1    | Carton B   |
| I    | Right Side Panel  | 1    | Carton B   |
| J    | Left Trim Panel   | 1    | Carton B   |
| K    | Left Side Panel   | 1    | Carton B   |
| L1   | Top Shelf         | 1    | Carton B   |
| L2   | Top Shelf         | 1    | Carton B   |
| M1   | Back Panel        | 1    | Carton B   |
| M2   | Back Panel        | 1    | Carton B   |
| N    | Right Top Panel   | 1    | Carton B   |
| 0    | Left Top Panel    | 1    | Carton B   |
| Р    | Top Panel         | 1    | Carton B   |
| Q1   | Adjustable Shelf  | 1    | Carton B   |
| Q2   | Adjustable Shelf  | 1    | Carton B   |
| Q3   | Adjustable Shelf  | 1    | Carton B   |
| Q4   | Adjustable Shelf  | 1    | Carton B   |
| AA   | Bolt              | 28   | Carton B   |
| BB   | Metal Connector   | 28   | Carton B   |
| CC   | Screw M4x16       | 20   | Carton B   |
| DD   | Screw M4x25       | 4    | Carton B   |
| EE   | Shelf Pin         | 16   | Carton B   |
| SS   | Safety Chain      | 1    |            |
|      |                   |      |            |