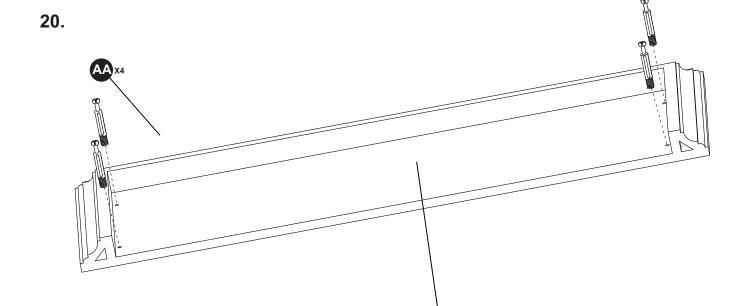

## **HARDWARE CONTENTS**

Metal Connector Qty.28

M4x16 Qty. 20

Screw M4x25 Qty. 4

Shelf Pin Qty. 16

Safety Chain Qty. 1

| PART | DESCRIPTION       | QTY. | CARTON NO. |
|------|-------------------|------|------------|
| Α    | Base              | 1    | Carton A   |
| В    | Right Inner Panel | 1    | Carton B   |
| С    | Left Inner Panel  | 1    | Carton B   |
| D    | Right Shelf Rail  | 1    | Carton B   |
| Е    | Left Shelf Rail   | 1    | Carton B   |
| F    | Shelf Rail        | 1    | Carton B   |
| G    | Lower Back Panel  | 1    | Carton A   |
| Н    | Right Trim Panel  | 1    | Carton B   |
| I    | Right Side Panel  | 1    | Carton B   |
| J    | Left Trim Panel   | 1    | Carton B   |
| K    | Left Side Panel   | 1    | Carton B   |
| L1   | Top Shelf         | 1    | Carton B   |
| L2   | Top Shelf         | 1    | Carton B   |
| M1   | Back Panel        | 1    | Carton B   |
| M2   | Back Panel        | 1    | Carton B   |
| N    | Right Top Panel   | 1    | Carton B   |
| 0    | Left Top Panel    | 1    | Carton B   |
| Р    | Top Panel         | 1    | Carton B   |
| Q1   | Adjustable Shelf  | 1    | Carton B   |
| Q2   | Adjustable Shelf  | 1    | Carton B   |
| Q3   | Adjustable Shelf  | 1    | Carton B   |
| Q4   | Adjustable Shelf  | 1    | Carton B   |
| AA   | Bolt              | 28   | Carton B   |
| BB   | Metal Connector   | 28   | Carton B   |
| CC   | Screw M4x16       | 20   | Carton B   |
| DD   | Screw M4x25       | 4    | Carton B   |
| EE   | Shelf Pin         | 16   | Carton B   |
| SS   | Safety Chain      | 1    |            |
|      |                   |      |            |