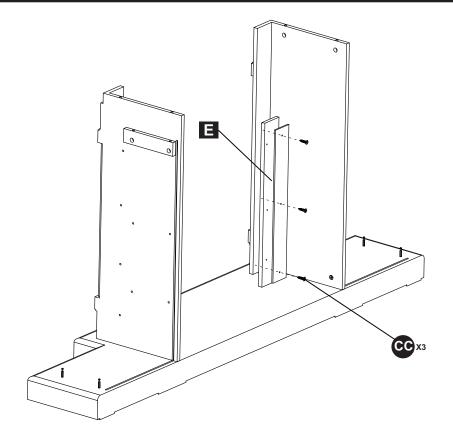

## **HARDWARE CONTENTS**

Metal Connector Qty.28

M4x16 Qty. 20

Screw M4x25 Qty. 4

Shelf Pin Qty. 16

Safety Chain Qty. 1

| PART | DESCRIPTION       | QTY. | CARTON NO. |
|------|-------------------|------|------------|
| Α    | Base              | 1    | Carton A   |
| В    | Right Inner Panel | 1    | Carton B   |
| С    | Left Inner Panel  | 1    | Carton B   |
| D    | Right Shelf Rail  | 1    | Carton B   |
| Е    | Left Shelf Rail   | 1    | Carton B   |
| F    | Shelf Rail        | 1    | Carton B   |
| G    | Lower Back Panel  | 1    | Carton A   |
| Н    | Right Trim Panel  | 1    | Carton B   |
| I    | Right Side Panel  | 1    | Carton B   |
| J    | Left Trim Panel   | 1    | Carton B   |
| K    | Left Side Panel   | 1    | Carton B   |
| L1   | Top Shelf         | 1    | Carton B   |
| L2   | Top Shelf         | 1    | Carton B   |
| M1   | Back Panel        | 1    | Carton B   |
| M2   | Back Panel        | 1    | Carton B   |
| N    | Right Top Panel   | 1    | Carton B   |
| 0    | Left Top Panel    | 1    | Carton B   |
| Р    | Top Panel         | 1    | Carton B   |
| Q1   | Adjustable Shelf  | 1    | Carton B   |
| Q2   | Adjustable Shelf  | 1    | Carton B   |
| Q3   | Adjustable Shelf  | 1    | Carton B   |
| Q4   | Adjustable Shelf  | 1    | Carton B   |
| AA   | Bolt              | 28   | Carton B   |
| BB   | Metal Connector   | 28   | Carton B   |
| CC   | Screw M4x16       | 20   | Carton B   |
| DD   | Screw M4x25       | 4    | Carton B   |
| EE   | Shelf Pin         | 16   | Carton B   |
| SS   | Safety Chain      | 1    |            |
|      |                   |      |            |