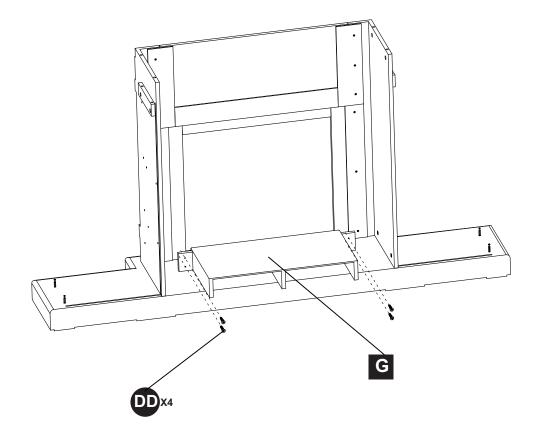

## **HARDWARE CONTENTS**

Metal Connector Qty.28

M4x16 Qty. 20

Screw M4x25 Qty. 4

Shelf Pin Qty. 16

Safety Chain Qty. 1

| PART | DESCRIPTION       | QTY. | CARTON NO. |
|------|-------------------|------|------------|
| Α    | Base              | 1    | Carton A   |
| В    | Right Inner Panel | 1    | Carton B   |
| С    | Left Inner Panel  | 1    | Carton B   |
| D    | Right Shelf Rail  | 1    | Carton B   |
| Е    | Left Shelf Rail   | 1    | Carton B   |
| F    | Shelf Rail        | 1    | Carton B   |
| G    | Lower Back Panel  | 1    | Carton A   |
| Н    | Right Trim Panel  | 1    | Carton B   |
| I    | Right Side Panel  | 1    | Carton B   |
| J    | Left Trim Panel   | 1    | Carton B   |
| K    | Left Side Panel   | 1    | Carton B   |
| L1   | Top Shelf         | 1    | Carton B   |
| L2   | Top Shelf         | 1    | Carton B   |
| M1   | Back Panel        | 1    | Carton B   |
| M2   | Back Panel        | 1    | Carton B   |
| N    | Right Top Panel   | 1    | Carton B   |
| 0    | Left Top Panel    | 1    | Carton B   |
| Р    | Top Panel         | 1    | Carton B   |
| Q1   | Adjustable Shelf  | 1    | Carton B   |
| Q2   | Adjustable Shelf  | 1    | Carton B   |
| Q3   | Adjustable Shelf  | 1    | Carton B   |
| Q4   | Adjustable Shelf  | 1    | Carton B   |
| AA   | Bolt              | 28   | Carton B   |
| BB   | Metal Connector   | 28   | Carton B   |
| CC   | Screw M4x16       | 20   | Carton B   |
| DD   | Screw M4x25       | 4    | Carton B   |
| EE   | Shelf Pin         | 16   | Carton B   |
| SS   | Safety Chain      | 1    |            |
|      |                   |      |            |