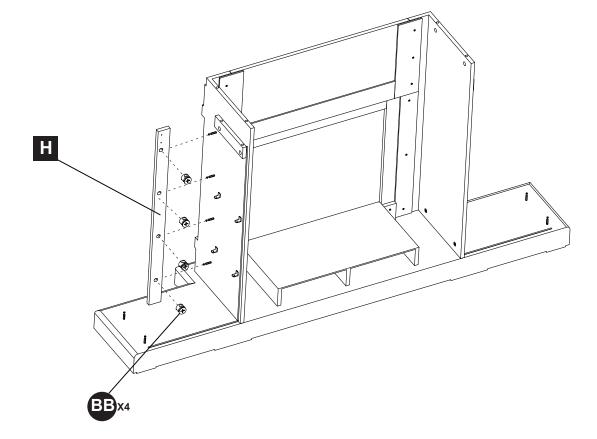

## **HARDWARE CONTENTS**

Metal Connector Qty.28

M4x16 Qty. 20

Screw M4x25 Qty. 4

Shelf Pin Qty. 16

Safety Chain Qty. 1

| PART | DESCRIPTION       | QTY. | CARTON NO. |
|------|-------------------|------|------------|
| Α    | Base              | 1    | Carton A   |
| В    | Right Inner Panel | 1    | Carton B   |
| С    | Left Inner Panel  | 1    | Carton B   |
| D    | Right Shelf Rail  | 1    | Carton B   |
| Е    | Left Shelf Rail   | 1    | Carton B   |
| F    | Shelf Rail        | 1    | Carton B   |
| G    | Lower Back Panel  | 1    | Carton A   |
| Н    | Right Trim Panel  | 1    | Carton B   |
| I    | Right Side Panel  | 1    | Carton B   |
| J    | Left Trim Panel   | 1    | Carton B   |
| K    | Left Side Panel   | 1    | Carton B   |
| L1   | Top Shelf         | 1    | Carton B   |
| L2   | Top Shelf         | 1    | Carton B   |
| M1   | Back Panel        | 1    | Carton B   |
| M2   | Back Panel        | 1    | Carton B   |
| N    | Right Top Panel   | 1    | Carton B   |
| 0    | Left Top Panel    | 1    | Carton B   |
| Р    | Top Panel         | 1    | Carton B   |
| Q1   | Adjustable Shelf  | 1    | Carton B   |
| Q2   | Adjustable Shelf  | 1    | Carton B   |
| Q3   | Adjustable Shelf  | 1    | Carton B   |
| Q4   | Adjustable Shelf  | 1    | Carton B   |
| AA   | Bolt              | 28   | Carton B   |
| BB   | Metal Connector   | 28   | Carton B   |
| CC   | Screw M4x16       | 20   | Carton B   |
| DD   | Screw M4x25       | 4    | Carton B   |
| EE   | Shelf Pin         | 16   | Carton B   |
| SS   | Safety Chain      | 1    |            |
|      |                   |      |            |