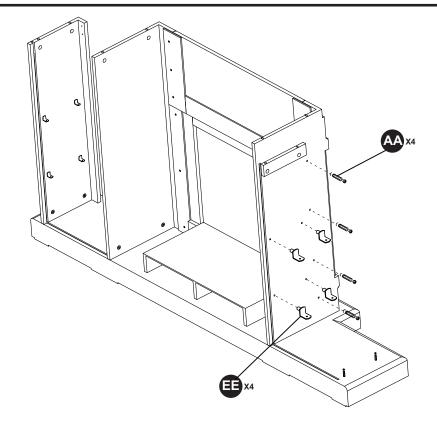

## **HARDWARE CONTENTS**

Metal Connector Qty.28

M4x16 Qty. 20

Screw M4x25 Qty. 4

Shelf Pin Qty. 16

Safety Chain Qty. 1

| PART | DESCRIPTION       | QTY. | CARTON NO. |
|------|-------------------|------|------------|
| Α    | Base              | 1    | Carton A   |
| В    | Right Inner Panel | 1    | Carton B   |
| С    | Left Inner Panel  | 1    | Carton B   |
| D    | Right Shelf Rail  | 1    | Carton B   |
| Е    | Left Shelf Rail   | 1    | Carton B   |
| F    | Shelf Rail        | 1    | Carton B   |
| G    | Lower Back Panel  | 1    | Carton A   |
| Н    | Right Trim Panel  | 1    | Carton B   |
| I    | Right Side Panel  | 1    | Carton B   |
| J    | Left Trim Panel   | 1    | Carton B   |
| K    | Left Side Panel   | 1    | Carton B   |
| L1   | Top Shelf         | 1    | Carton B   |
| L2   | Top Shelf         | 1    | Carton B   |
| M1   | Back Panel        | 1    | Carton B   |
| M2   | Back Panel        | 1    | Carton B   |
| N    | Right Top Panel   | 1    | Carton B   |
| 0    | Left Top Panel    | 1    | Carton B   |
| Р    | Top Panel         | 1    | Carton B   |
| Q1   | Adjustable Shelf  | 1    | Carton B   |
| Q2   | Adjustable Shelf  | 1    | Carton B   |
| Q3   | Adjustable Shelf  | 1    | Carton B   |
| Q4   | Adjustable Shelf  | 1    | Carton B   |
| AA   | Bolt              | 28   | Carton B   |
| BB   | Metal Connector   | 28   | Carton B   |
| CC   | Screw M4x16       | 20   | Carton B   |
| DD   | Screw M4x25       | 4    | Carton B   |
| EE   | Shelf Pin         | 16   | Carton B   |
| SS   | Safety Chain      | 1    |            |
|      |                   |      |            |