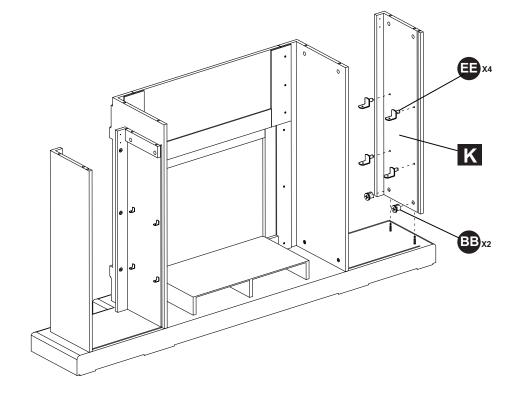

## **HARDWARE CONTENTS**

Metal Connector Qty.28

M4x16 Qty. 20

Screw M4x25 Qty. 4

Shelf Pin Qty. 16

Safety Chain Qty. 1

| PART | DESCRIPTION       | QTY. | CARTON NO. |
|------|-------------------|------|------------|
| Α    | Base              | 1    | Carton A   |
| В    | Right Inner Panel | 1    | Carton B   |
| С    | Left Inner Panel  | 1    | Carton B   |
| D    | Right Shelf Rail  | 1    | Carton B   |
| Е    | Left Shelf Rail   | 1    | Carton B   |
| F    | Shelf Rail        | 1    | Carton B   |
| G    | Lower Back Panel  | 1    | Carton A   |
| Н    | Right Trim Panel  | 1    | Carton B   |
| I    | Right Side Panel  | 1    | Carton B   |
| J    | Left Trim Panel   | 1    | Carton B   |
| K    | Left Side Panel   | 1    | Carton B   |
| L1   | Top Shelf         | 1    | Carton B   |
| L2   | Top Shelf         | 1    | Carton B   |
| M1   | Back Panel        | 1    | Carton B   |
| M2   | Back Panel        | 1    | Carton B   |
| N    | Right Top Panel   | 1    | Carton B   |
| 0    | Left Top Panel    | 1    | Carton B   |
| Р    | Top Panel         | 1    | Carton B   |
| Q1   | Adjustable Shelf  | 1    | Carton B   |
| Q2   | Adjustable Shelf  | 1    | Carton B   |
| Q3   | Adjustable Shelf  | 1    | Carton B   |
| Q4   | Adjustable Shelf  | 1    | Carton B   |
| AA   | Bolt              | 28   | Carton B   |
| BB   | Metal Connector   | 28   | Carton B   |
| CC   | Screw M4x16       | 20   | Carton B   |
| DD   | Screw M4x25       | 4    | Carton B   |
| EE   | Shelf Pin         | 16   | Carton B   |
| SS   | Safety Chain      | 1    |            |
|      |                   |      |            |