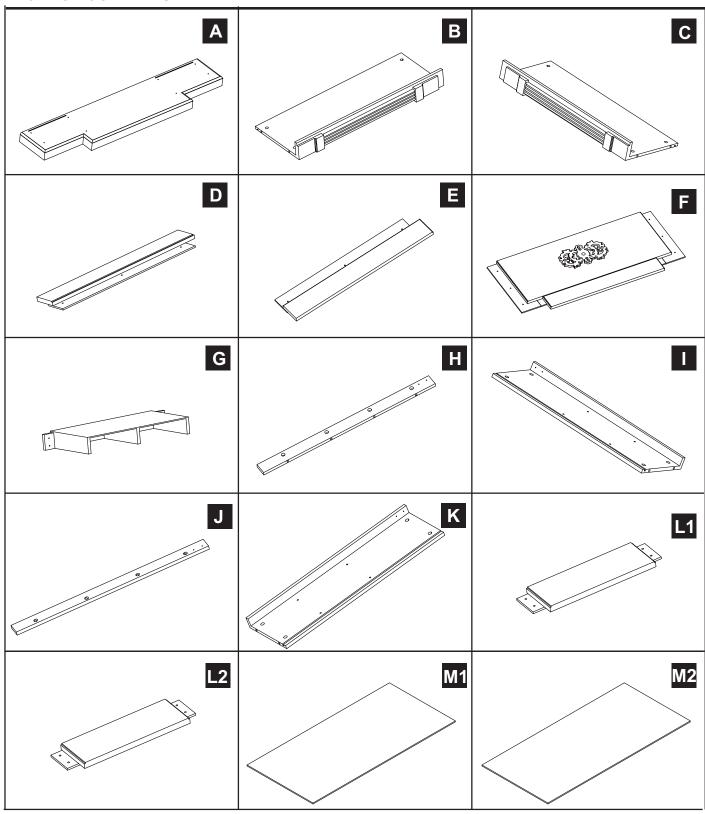

# **PACKAGE CONTENTS**

## **HARDWARE CONTENTS**

Metal Connector Qty.28

M4x16 Qty. 20

Screw M4x25 Qty. 4

Shelf Pin Qty. 16

Safety Chain Qty. 1

| PART | DESCRIPTION       | QTY. | CARTON NO. |
|------|-------------------|------|------------|
| Α    | Base              | 1    | Carton A   |
| В    | Right Inner Panel | 1    | Carton B   |
| С    | Left Inner Panel  | 1    | Carton B   |
| D    | Right Shelf Rail  | 1    | Carton B   |
| Е    | Left Shelf Rail   | 1    | Carton B   |
| F    | Shelf Rail        | 1    | Carton B   |
| G    | Lower Back Panel  | 1    | Carton A   |
| Н    | Right Trim Panel  | 1    | Carton B   |
| I    | Right Side Panel  | 1    | Carton B   |
| J    | Left Trim Panel   | 1    | Carton B   |
| K    | Left Side Panel   | 1    | Carton B   |
| L1   | Top Shelf         | 1    | Carton B   |
| L2   | Top Shelf         | 1    | Carton B   |
| M1   | Back Panel        | 1    | Carton B   |
| M2   | Back Panel        | 1    | Carton B   |
| N    | Right Top Panel   | 1    | Carton B   |
| 0    | Left Top Panel    | 1    | Carton B   |
| Р    | Top Panel         | 1    | Carton B   |
| Q1   | Adjustable Shelf  | 1    | Carton B   |
| Q2   | Adjustable Shelf  | 1    | Carton B   |
| Q3   | Adjustable Shelf  | 1    | Carton B   |
| Q4   | Adjustable Shelf  | 1    | Carton B   |
| AA   | Bolt              | 28   | Carton B   |
| BB   | Metal Connector   | 28   | Carton B   |
| CC   | Screw M4x16       | 20   | Carton B   |
| DD   | Screw M4x25       | 4    | Carton B   |
| EE   | Shelf Pin         | 16   | Carton B   |
| SS   | Safety Chain      | 1    |            |
|      |                   |      |            |