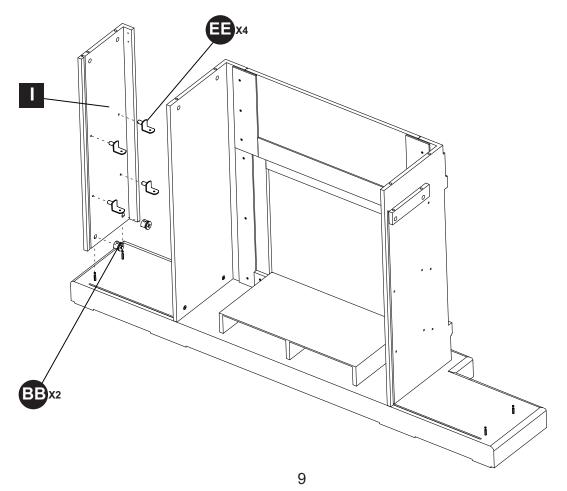

## **HARDWARE CONTENTS**

Metal Connector Qty.28

M4x16 Qty. 20

Screw M4x25 Qty. 4

Shelf Pin Qty. 16

Safety Chain Qty. 1

| PART | DESCRIPTION       | QTY. | CARTON NO. |
|------|-------------------|------|------------|
| Α    | Base              | 1    | Carton A   |
| В    | Right Inner Panel | 1    | Carton B   |
| С    | Left Inner Panel  | 1    | Carton B   |
| D    | Right Shelf Rail  | 1    | Carton B   |
| Е    | Left Shelf Rail   | 1    | Carton B   |
| F    | Shelf Rail        | 1    | Carton B   |
| G    | Lower Back Panel  | 1    | Carton A   |
| Н    | Right Trim Panel  | 1    | Carton B   |
| I    | Right Side Panel  | 1    | Carton B   |
| J    | Left Trim Panel   | 1    | Carton B   |
| K    | Left Side Panel   | 1    | Carton B   |
| L1   | Top Shelf         | 1    | Carton B   |
| L2   | Top Shelf         | 1    | Carton B   |
| M1   | Back Panel        | 1    | Carton B   |
| M2   | Back Panel        | 1    | Carton B   |
| N    | Right Top Panel   | 1    | Carton B   |
| 0    | Left Top Panel    | 1    | Carton B   |
| Р    | Top Panel         | 1    | Carton B   |
| Q1   | Adjustable Shelf  | 1    | Carton B   |
| Q2   | Adjustable Shelf  | 1    | Carton B   |
| Q3   | Adjustable Shelf  | 1    | Carton B   |
| Q4   | Adjustable Shelf  | 1    | Carton B   |
| AA   | Bolt              | 28   | Carton B   |
| BB   | Metal Connector   | 28   | Carton B   |
| CC   | Screw M4x16       | 20   | Carton B   |
| DD   | Screw M4x25       | 4    | Carton B   |
| EE   | Shelf Pin         | 16   | Carton B   |
| SS   | Safety Chain      | 1    |            |
|      |                   |      |            |