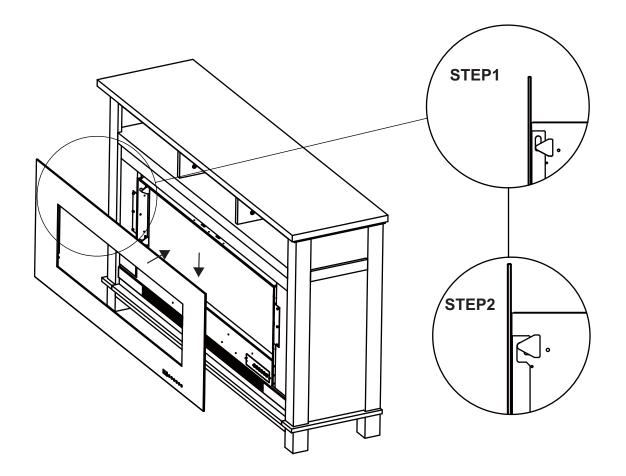

- (1). Remove the outer glass from the fire box (Please refer to the fire box manual (Page 6) supplied with the fire box)
- (2). Set the fire box into the mantel and secure the side trim pieces on the mantel with screws.

(3). Reinstall the glass pane onto the fire box.