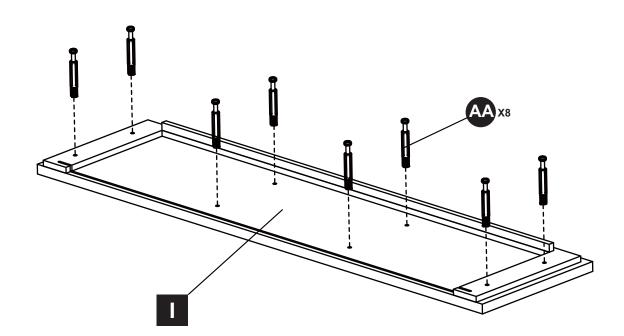

## PACKAGE CONTENTS

HARDWARE CONTENTS

| PART | DESCRIPTION       | QTY. | PART NO. |
|------|-------------------|------|----------|
| A    | Base Across Panel | 1    |          |
| В    | Base Erect Panel  | 1    |          |
| С    | Bed Plate         | 1    |          |
| D    | Left Side Panel   | 1    |          |
| E    | Right Side Panel  | 1    |          |
| F    | Inner Panel       | 1    |          |
| G1   | Top shelf divider | 1    |          |
| G2   | Top shelf divider | 1    |          |
| Н    | Back Panel        | 1    |          |
| I    | Top Panel         | 1    |          |
| J    | Lower Back Panel  | 1    |          |
| K    | Top Trim Panel    | 1    |          |
| L1   | Left Trim Panel   | 1    |          |
| L2   | Right Trim Panel  | 1    |          |
| AA   | Bolt              | 26   |          |
| BB   | Metal Connector   | 26   |          |
| CC   | M4x25 Screw       | 16   |          |
| DD   | M4x16 Screw       | 8    |          |
| EE   | M4x12 Screw       | 6    |          |
| SS   | Safety Chain      | 1    |          |

Some parts and specifications may change without notice.

Carefully remove all pieces from the carton and make sure that you have all parts listed (refer to parts list on page 2-3).

16.Inserting the fire box (X50WMEF1BLK/WHT)