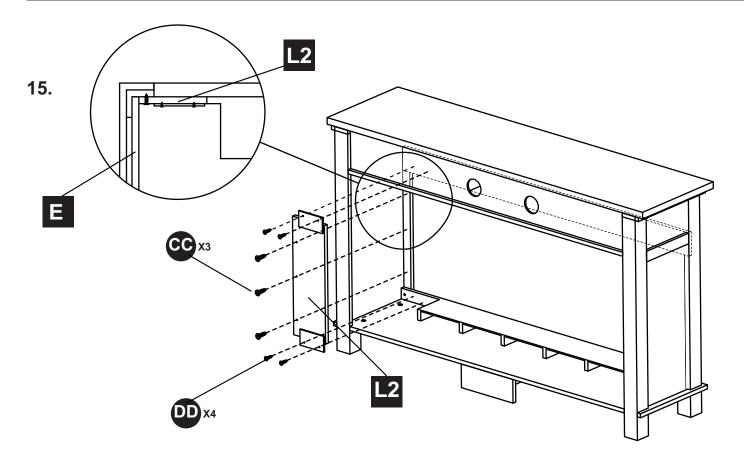

## PACKAGE CONTENTS

HARDWARE CONTENTS

| PART | DESCRIPTION       | QTY. | PART NO. |
|------|-------------------|------|----------|
| A    | Base Across Panel | 1    |          |
| В    | Base Erect Panel  | 1    |          |
| С    | Bed Plate         | 1    |          |
| D    | Left Side Panel   | 1    |          |
| E    | Right Side Panel  | 1    |          |
| F    | Inner Panel       | 1    |          |
| G1   | Top shelf divider | 1    |          |
| G2   | Top shelf divider | 1    |          |
| Н    | Back Panel        | 1    |          |
| I    | Top Panel         | 1    |          |
| J    | Lower Back Panel  | 1    |          |
| K    | Top Trim Panel    | 1    |          |
| L1   | Left Trim Panel   | 1    |          |
| L2   | Right Trim Panel  | 1    |          |
| AA   | Bolt              | 26   |          |
| BB   | Metal Connector   | 26   |          |
| CC   | M4x25 Screw       | 16   |          |
| DD   | M4x16 Screw       | 8    |          |
| EE   | M4x12 Screw       | 6    |          |
| SS   | Safety Chain      | 1    |          |

Some parts and specifications may change without notice.

Carefully remove all pieces from the carton and make sure that you have all parts listed (refer to parts list on page 2-3).

16.Inserting the fire box (X50WMEF1BLK/WHT)