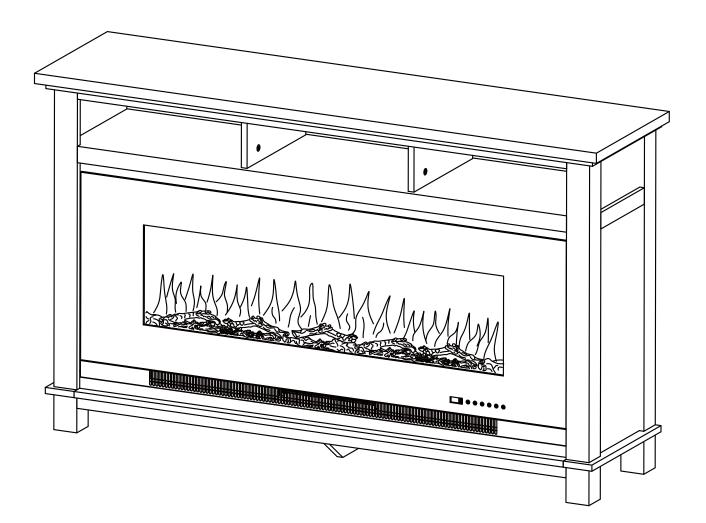

# MANTEL BLT-M-W-13

X5735-1BLK X5735-1GRY X5735-1MAH X5735-1WHT



## PACKAGE CONTENTS



HARDWARE CONTENTS



| PART | DESCRIPTION       | QTY. | PART NO. |
|------|-------------------|------|----------|
| A    | Base Across Panel | 1    |          |
| В    | Base Erect Panel  | 1    |          |
| С    | Bed Plate         | 1    |          |
| D    | Left Side Panel   | 1    |          |
| E    | Right Side Panel  | 1    |          |
| F    | Inner Panel       | 1    |          |
| G1   | Top shelf divider | 1    |          |
| G2   | Top shelf divider | 1    |          |
| Н    | Back Panel        | 1    |          |
| I    | Top Panel         | 1    |          |
| J    | Lower Back Panel  | 1    |          |
| K    | Top Trim Panel    | 1    |          |
| L1   | Left Trim Panel   | 1    |          |
| L2   | Right Trim Panel  | 1    |          |
|