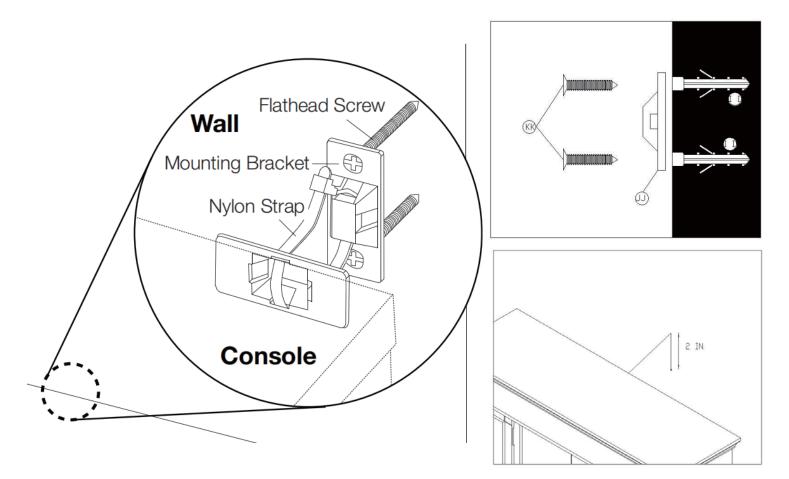

### **IMPORTANT - Safety Chain Installation**

#### WARNING:

This mantel is heavy furniture. Please be sure to correctly attach the safety chain to both the mantel and an adjacent wall. Failure to do so can cause serious injury or death.

#### INSTALLATION:

- Assemble the mantel and place it in position
- Attach one end of the chain to a wall stud using the screw included
- Attach the other screw through a link in the chain to the center of the mantel's top board (you may need to drill a small starter hole). Put the screw through the chain link that allows the least amount of slack in the chain.
- Carefully test that the installed chain adequately prevents tipping or tilting of the mantel.

NOTE: The chain must be as short as possible to prevent the mantel tipping forward. Do not allow slack in the chain.