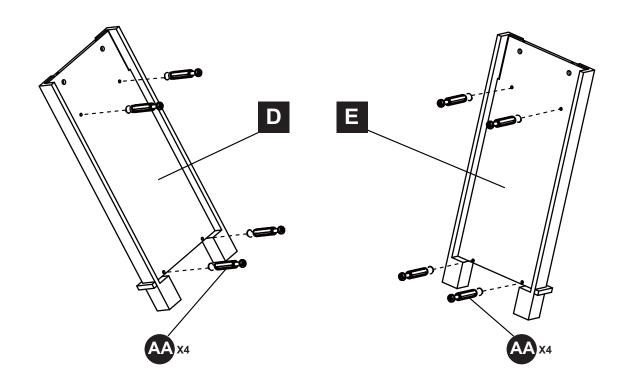

## PACKAGE CONTENTS

HARDWARE CONTENTS

| PART | DESCRIPTION       | QTY. | PART NO. |
|------|-------------------|------|----------|
| A    | Base Across Panel | 1    |          |
| В    | Base Erect Panel  | 1    |          |
| С    | Bed Plate         | 1    |          |
| D    | Left Side Panel   | 1    |          |
| E    | Right Side Panel  | 1    |          |
| F    | Inner Panel       | 1    |          |
| G1   | Top shelf divider | 1    |          |
| G2   | Top shelf divider | 1    |          |
| Н    | Back Panel        | 1    |          |
| I    | Top Panel         | 1    |          |
| J    | Lower Back Panel  | 1    |          |
| K    | Top Trim Panel    | 1    |          |
| L1   | Left Trim Panel   | 1    |          |
| L2   | Right Trim Panel  | 1    |          |
| AA   | Bolt              | 26   |          |
| BB   | Metal Connector   | 26   |          |
| CC   | M4x25 Screw       | 16   |          |
| DD   | M4x16 Screw       | 8    |          |
| EE   | M4x12 Screw       | 6    |          |
| SS   | Safety Chain      | 1    |          |

Some parts and specifications may change without notice.

Carefully remove all pieces from the carton and make sure that you have all parts listed (refer to parts list on page 2-3).

16.Inserting the fire box (X50WMEF1BLK/WHT)