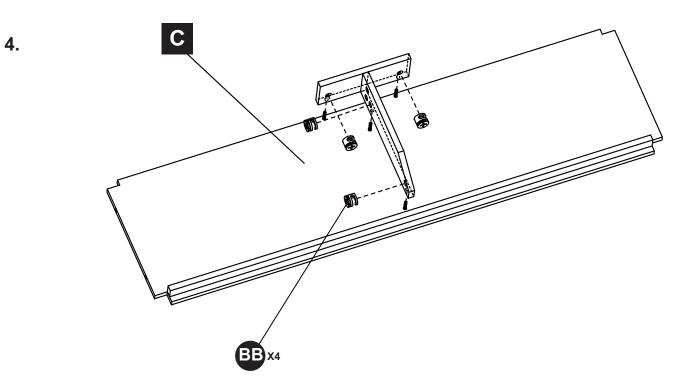

## PACKAGE CONTENTS

HARDWARE CONTENTS

| PART | DESCRIPTION       | QTY. | PART NO. |
|------|-------------------|------|----------|
| A    | Base Across Panel | 1    |          |
| В    | Base Erect Panel  | 1    |          |
| С    | Bed Plate         | 1    |          |
| D    | Left Side Panel   | 1    |          |
| E    | Right Side Panel  | 1    |          |
| F    | Inner Panel       | 1    |          |
| G1   | Top shelf divider | 1    |          |
| G2   | Top shelf divider | 1    |          |
| Н    | Back Panel        | 1    |          |
| I    | Top Panel         | 1    |          |
| J    | Lower Back Panel  | 1    |          |
| K    | Top Trim Panel    | 1    |          |
| L1   | Left Trim Panel   | 1    |          |
| L2   | Right Trim Panel  | 1    |          |
| AA   | Bolt              | 26   |          |
| BB   | Metal Connector   | 26   |          |
| CC   | M4x25 Screw       | 16   |          |
| DD   | M4x16 Screw       | 8    |          |
| EE   | M4x12 Screw       | 6    |          |
| SS   | Safety Chain      | 1    |          |

Some parts and specifications may change without notice.

Carefully remove all pieces from the carton and make sure that you have all parts listed (refer to parts list on page 2-3).

16.Inserting the fire box (X50WMEF1BLK/WHT)