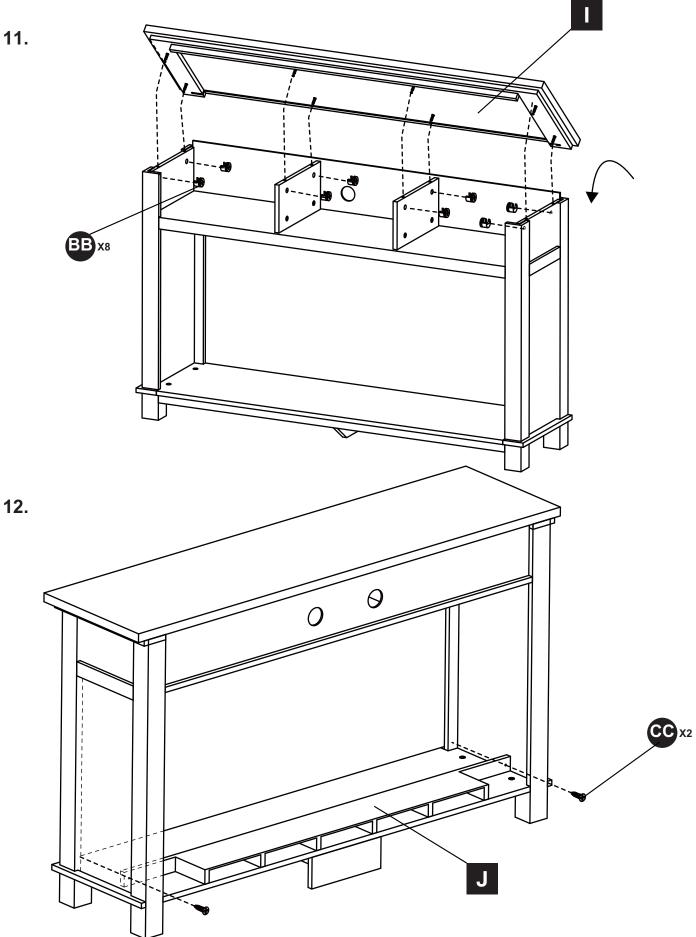

## PACKAGE CONTENTS

HARDWARE CONTENTS

| PART | DESCRIPTION       | QTY. | PART NO. |
|------|-------------------|------|----------|
| A    | Base Across Panel | 1    |          |
| В    | Base Erect Panel  | 1    |          |
| С    | Bed Plate         | 1    |          |
| D    | Left Side Panel   | 1    |          |
| E    | Right Side Panel  | 1    |          |
| F    | Inner Panel       | 1    |          |
| G1   | Top shelf divider | 1    |          |
| G2   | Top shelf divider | 1    |          |
| Н    | Back Panel        | 1    |          |
| I    | Top Panel         | 1    |          |
| J    | Lower Back Panel  | 1    |          |
| K    | Top Trim Panel    | 1    |          |
| L1   | Left Trim Panel   | 1    |          |
| L2   | Right Trim Panel  | 1    |          |
| AA   | Bolt              | 26   |          |
| BB   | Metal Connector   | 26   |          |
| CC   | M4x25 Screw       | 16   |          |
| DD   | M4x16 Screw       | 8    |          |
| EE   | M4x12 Screw       | 6    |          |
| SS   | Safety Chain      | 1    |          |

Some parts and specifications may change without notice.

Carefully remove all pieces from the carton and make sure that you have all parts listed (refer to parts list on page 2-3).

16.Inserting the fire box (X50WMEF1BLK/WHT)