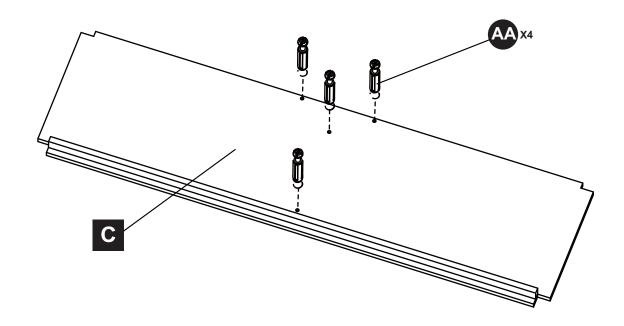

## PACKAGE CONTENTS

HARDWARE CONTENTS

| PART | DESCRIPTION       | QTY. | PART NO. |
|------|-------------------|------|----------|
| A    | Base Across Panel | 1    |          |
| В    | Base Erect Panel  | 1    |          |
| С    | Bed Plate         | 1    |          |
| D    | Left Side Panel   | 1    |          |
| E    | Right Side Panel  | 1    |          |
| F    | Inner Panel       | 1    |          |
| G1   | Top shelf divider | 1    |          |
| G2   | Top shelf divider | 1    |          |
| Н    | Back Panel        | 1    |          |
| I    | Top Panel         | 1    |          |
| J    | Lower Back Panel  | 1    |          |
| K    | Top Trim Panel    | 1    |          |
| L1   | Left Trim Panel   | 1    |          |
| L2   | Right Trim Panel  | 1    |          |
| AA   | Bolt              | 26   |          |
| BB   | Metal Connector   | 26   |          |
| CC   | M4x25 Screw       | 16   |          |
| DD   | M4x16 Screw       | 8    |          |
| EE   | M4x12 Screw       | 6    |          |
| SS   | Safety Chain      | 1    |          |

Some parts and specifications may change without notice.

Carefully remove all pieces from the carton and make sure that you have all parts listed (refer to parts list on page 2-3).

16.Inserting the fire box (X50WMEF1BLK/WHT)