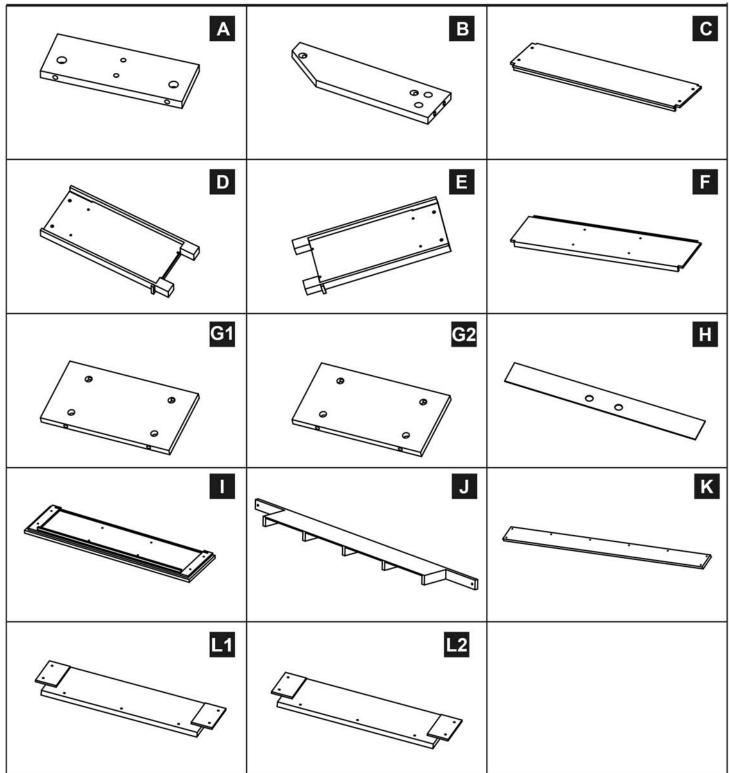

## PACKAGE CONTENTS

HARDWARE CONTENTS

| PART | DESCRIPTION       | QTY. | PART NO. |
|------|-------------------|------|----------|
| A    | Base Across Panel | 1    |          |
| В    | Base Erect Panel  | 1    |          |
| С    | Bed Plate         | 1    |          |
| D    | Left Side Panel   | 1    |          |
| E    | Right Side Panel  | 1    |          |
| F    | Inner Panel       | 1    |          |
| G1   | Top shelf divider | 1    |          |
| G2   | Top shelf divider | 1    |          |
| Н    | Back Panel        | 1    |          |
| I    | Top Panel         | 1    |          |
| J    | Lower Back Panel  | 1    |          |
| K    | Top Trim Panel    | 1    |          |
| L1   | Left Trim Panel   | 1    |          |
| L2   | Right Trim Panel  | 1    |          |
| AA   | Bolt              | 26   |          |
| BB   | Metal Connector   | 26   |          |
| CC   | M4x25 Screw       | 16   |          |
| DD   | M4x16 Screw       | 8    |          |
| EE   | M4x12 Screw       | 6    |          |
| SS   | Safety Chain      | 1    |          |