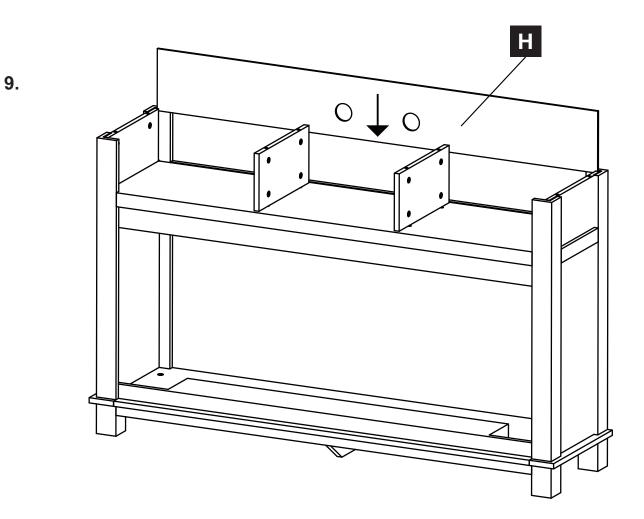

## PACKAGE CONTENTS

HARDWARE CONTENTS

| PART | DESCRIPTION       | QTY. | PART NO. |
|------|-------------------|------|----------|
| A    | Base Across Panel | 1    |          |
| В    | Base Erect Panel  | 1    |          |
| С    | Bed Plate         | 1    |          |
| D    | Left Side Panel   | 1    |          |
| E    | Right Side Panel  | 1    |          |
| F    | Inner Panel       | 1    |          |
| G1   | Top shelf divider | 1    |          |
| G2   | Top shelf divider | 1    |          |
| Н    | Back Panel        | 1    |          |
| I    | Top Panel         | 1    |          |
| J    | Lower Back Panel  | 1    |          |
| K    | Top Trim Panel    | 1    |          |
| L1   | Left Trim Panel   | 1    |          |
| L2   | Right Trim Panel  | 1    |          |
| AA   | Bolt              | 26   |          |
| BB   | Metal Connector   | 26   |          |
| CC   | M4x25 Screw       | 16   |          |
| DD   | M4x16 Screw       | 8    |          |
| EE   | M4x12 Screw       | 6    |          |
| SS   | Safety Chain      | 1    |          |

Some parts and specifications may change without notice.

Carefully remove all pieces from the carton and make sure that you have all parts listed (refer to parts list on page 2-3).

16.Inserting the fire box (X50WMEF1BLK/WHT)