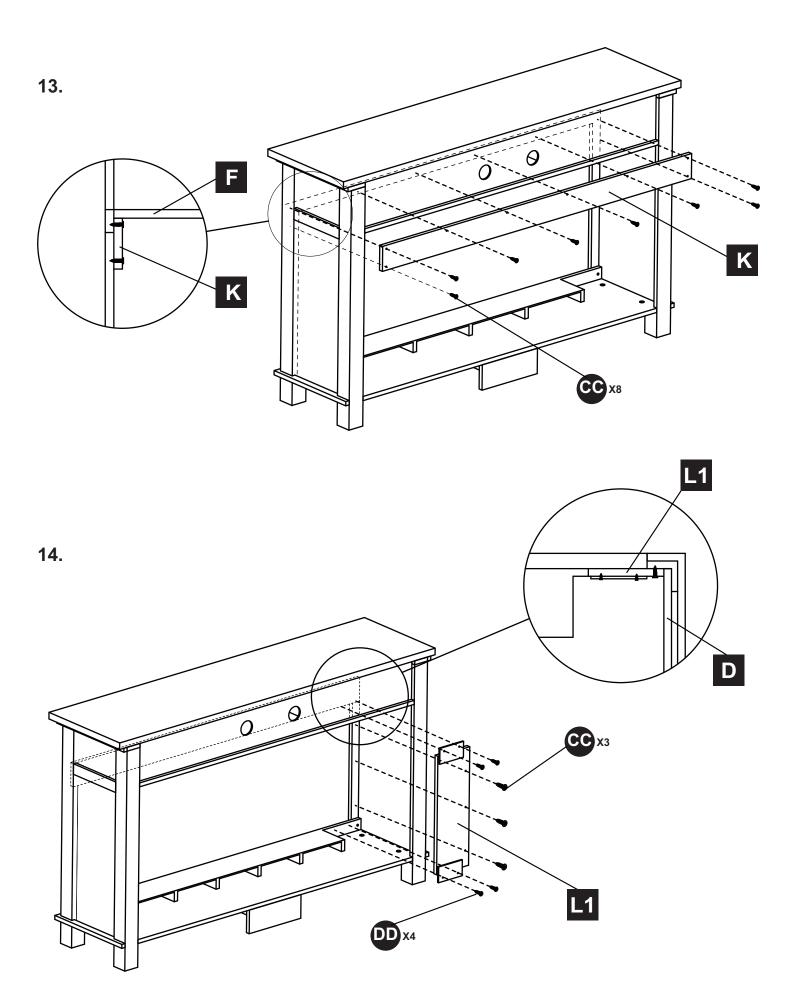

## PACKAGE CONTENTS

HARDWARE CONTENTS

| PART | DESCRIPTION       | QTY. | PART NO. |
|------|-------------------|------|----------|
| A    | Base Across Panel | 1    |          |
| В    | Base Erect Panel  | 1    |          |
| С    | Bed Plate         | 1    |          |
| D    | Left Side Panel   | 1    |          |
| E    | Right Side Panel  | 1    |          |
| F    | Inner Panel       | 1    |          |
| G1   | Top shelf divider | 1    |          |
| G2   | Top shelf divider | 1    |          |
| Н    | Back Panel        | 1    |          |
| I    | Top Panel         | 1    |          |
| J    | Lower Back Panel  | 1    |          |
| K    | Top Trim Panel    | 1    |          |
| L1   | Left Trim Panel   | 1    |          |
| L2   | Right Trim Panel  | 1    |          |
| AA   | Bolt              | 26   |          |
| BB   | Metal Connector   | 26   |          |
| CC   | M4x25 Screw       | 16   |          |
| DD   | M4x16 Screw       | 8    |          |
| EE   | M4x12 Screw       | 6    |          |
| SS   | Safety Chain      | 1    |          |

Some parts and specifications may change without notice.

Carefully remove all pieces from the carton and make sure that you have all parts listed (refer to parts list on page 2-3).

16.Inserting the fire box (X50WMEF1BLK/WHT)