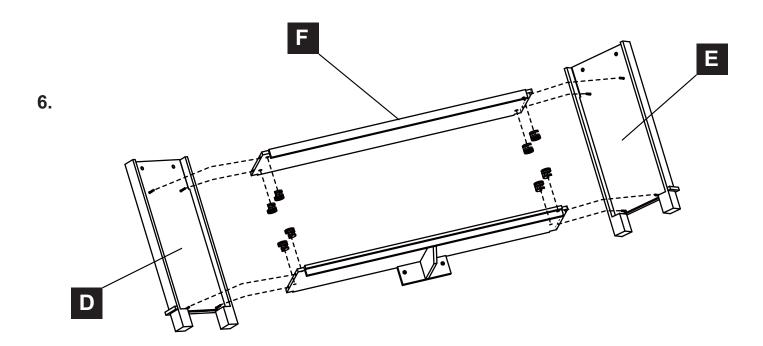

## PACKAGE CONTENTS

HARDWARE CONTENTS

| PART | DESCRIPTION       | QTY. | PART NO. |
|------|-------------------|------|----------|
| A    | Base Across Panel | 1    |          |
| В    | Base Erect Panel  | 1    |          |
| С    | Bed Plate         | 1    |          |
| D    | Left Side Panel   | 1    |          |
| E    | Right Side Panel  | 1    |          |
| F    | Inner Panel       | 1    |          |
| G1   | Top shelf divider | 1    |          |
| G2   | Top shelf divider | 1    |          |
| Н    | Back Panel        | 1    |          |
| I    | Top Panel         | 1    |          |
| J    | Lower Back Panel  | 1    |          |
| K    | Top Trim Panel    | 1    |          |
| L1   | Left Trim Panel   | 1    |          |
| L2   | Right Trim Panel  | 1    |          |
| AA   | Bolt              | 26   |          |
| BB   | Metal Connector   | 26   |          |
| CC   | M4x25 Screw       | 16   |          |
| DD   | M4x16 Screw       | 8    |          |
| EE   | M4x12 Screw       | 6    |          |
| SS   | Safety Chain      | 1    |          |

Some parts and specifications may change without notice.

Carefully remove all pieces from the carton and make sure that you have all parts listed (refer to parts list on page 2-3).

16.Inserting the fire box (X50WMEF1BLK/WHT)