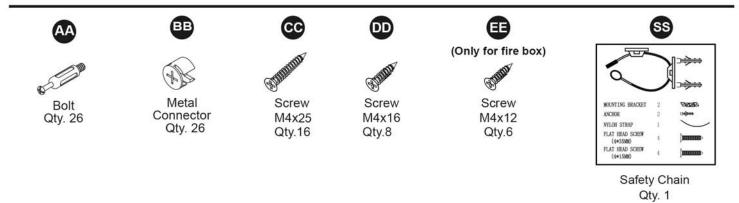

## PACKAGE CONTENTS

HARDWARE CONTENTS

| PART | DESCRIPTION       | QTY. | PART NO. |
|------|-------------------|------|----------|
| A    | Base Across Panel | 1    |          |
| В    | Base Erect Panel  | 1    |          |
| С    | Bed Plate         | 1    |          |
| D    | Left Side Panel   | 1    |          |
| E    | Right Side Panel  | 1    |          |
| F    | Inner Panel       | 1    |          |
| G1   | Top shelf divider | 1    |          |
| G2   | Top shelf divider | 1    |          |
| Н    | Back Panel        | 1    |          |
| I    | Top Panel         | 1    |          |
| J    | Lower Back Panel  | 1    |          |
| K    | Top Trim Panel    | 1    |          |
| L1   | Left Trim Panel   | 1    |          |
| L2   | Right Trim Panel  | 1    |          |
| AA   | Bolt              | 26   |          |
| BB   | Metal Connector   | 26   |          |
| CC   | M4x25 Screw       | 16   |          |
| DD   | M4x16 Screw       | 8    |          |
| EE   | M4x12 Screw       | 6    |          |
| SS   | Safety Chain      | 1    |          |