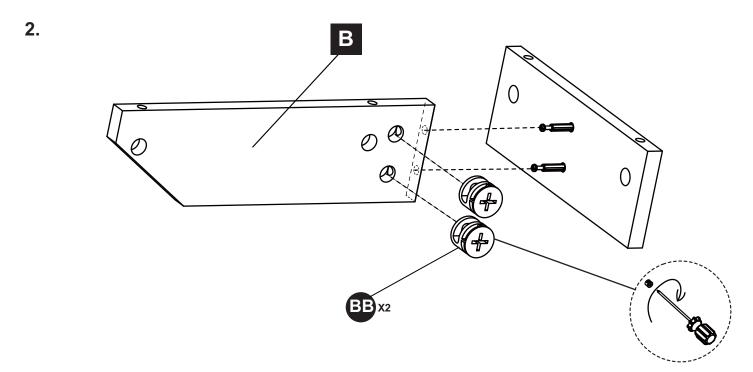

## PACKAGE CONTENTS

HARDWARE CONTENTS

| PART | DESCRIPTION       | QTY. | PART NO. |
|------|-------------------|------|----------|
| A    | Base Across Panel | 1    |          |
| В    | Base Erect Panel  | 1    |          |
| С    | Bed Plate         | 1    |          |
| D    | Left Side Panel   | 1    |          |
| E    | Right Side Panel  | 1    |          |
| F    | Inner Panel       | 1    |          |
| G1   | Top shelf divider | 1    |          |
| G2   | Top shelf divider | 1    |          |
| Н    | Back Panel        | 1    |          |
| I    | Top Panel         | 1    |          |
| J    | Lower Back Panel  | 1    |          |
| K    | Top Trim Panel    | 1    |          |
| L1   | Left Trim Panel   | 1    |          |
| L2   | Right Trim Panel  | 1    |          |
| AA   | Bolt              | 26   |          |
| BB   | Metal Connector   | 26   |          |
| CC   | M4x25 Screw       | 16   |          |
| DD   | M4x16 Screw       | 8    |          |
| EE   | M4x12 Screw       | 6    |          |
| SS   | Safety Chain      | 1    |          |

Some parts and specifications may change without notice.

Carefully remove all pieces from the carton and make sure that you have all parts listed (refer to parts list on page 2-3).

16.Inserting the fire box (X50WMEF1BLK/WHT)