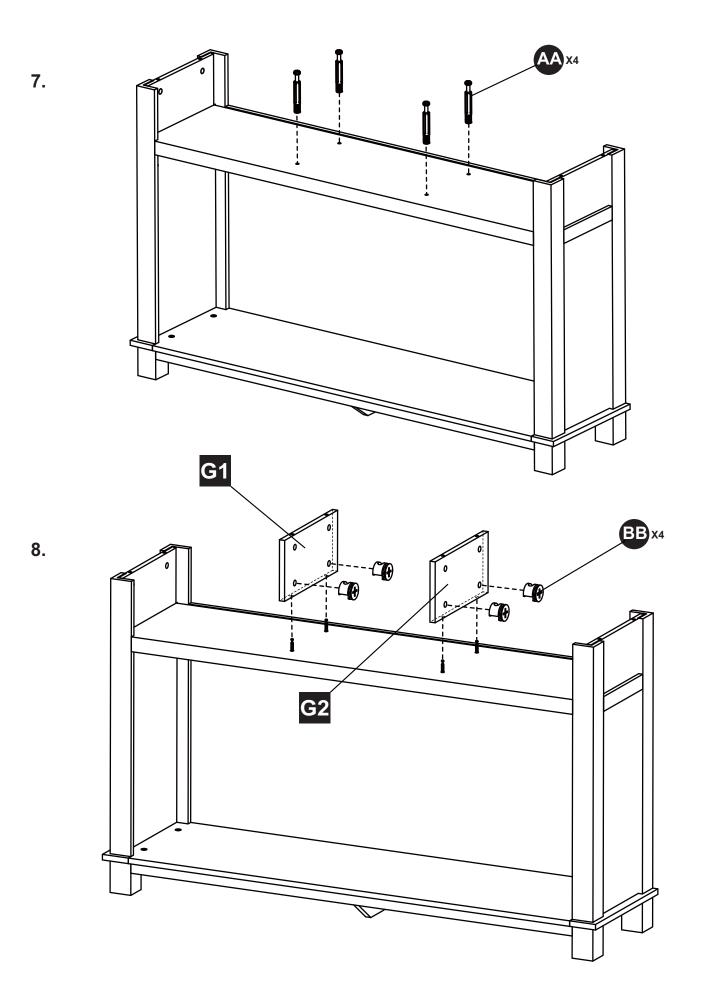

## PACKAGE CONTENTS

HARDWARE CONTENTS

| PART | DESCRIPTION       | QTY. | PART NO. |
|------|-------------------|------|----------|
| A    | Base Across Panel | 1    |          |
| В    | Base Erect Panel  | 1    |          |
| С    | Bed Plate         | 1    |          |
| D    | Left Side Panel   | 1    |          |
| E    | Right Side Panel  | 1    |          |
| F    | Inner Panel       | 1    |          |
| G1   | Top shelf divider | 1    |          |
| G2   | Top shelf divider | 1    |          |
| Н    | Back Panel        | 1    |          |
| I    | Top Panel         | 1    |          |
| J    | Lower Back Panel  | 1    |          |
| K    | Top Trim Panel    | 1    |          |
| L1   | Left Trim Panel   | 1    |          |
| L2   | Right Trim Panel  | 1    |          |
| AA   | Bolt              | 26   |          |
| BB   | Metal Connector   | 26   |          |
| CC   | M4x25 Screw       | 16   |          |
| DD   | M4x16 Screw       | 8    |          |
| EE   | M4x12 Screw       | 6    |          |
| SS   | Safety Chain      | 1    |          |

Some parts and specifications may change without notice.

Carefully remove all pieces from the carton and make sure that you have all parts listed (refer to parts list on page 2-3).

16.Inserting the fire box (X50WMEF1BLK/WHT)