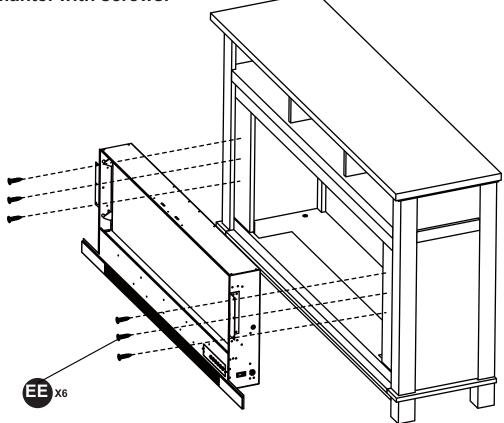

Some parts and specifications may change without notice.

Carefully remove all pieces from the carton and make sure that you have all parts listed (refer to parts list on page 2-3).

16.Inserting the fire box (X50WMEF1BLK/WHT)

- (1). Remove the outer glass from the fire box (Please refer to the fire box manual (Page 6) supplied with the fire box)
- (2). Set the fire box into the mantel and secure the side trim pieces on the mantel with screws.

(3). Reinstall the glass pane onto the fire box.