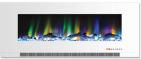

### Insert Options

\*Shown in Slate Blue (BSB)

### 10 LED Color Effects

\*Shown with Log Insert Option

|                                   | FS5735-1***               | *Shown in State Blue (BS  |
|-----------------------------------|---------------------------|---------------------------|
| -:                                |                           |                           |
| Fireplace Type                    | Freestanding w/ Storage   | Freestanding w/ Storage   |
| Frame Material                    | Medium-Density Fiberboard | Medium-Density Fiberboard |
| Screen Type                       | Tempered Glass            | Tempered Glass            |
| Firebox Contents                  | Crystal Rock Display      | Driftwood Log Display     |
| Multi-Color Flame<br>Display      | Yes                       | Yes                       |
| Temperature<br>Display            | Yes                       | Yes                       |
| Remote Control                    | Yes                       | Yes                       |
| Heat Output                       | 5115 BTU                  | 5115 BTU                  |
| Heating Range                     | 300 Sq. Ft.               | 300 Sq. Ft.               |
| Number of Heat<br>Settings        | 2                         | 2                         |
| Number of Flame<br>Settings       | 10 LED Color Effects      | 10 LED Color Effects      |
| Flame Only Mode<br>(Without Heat) | Yes                       | Yes                       |
| Heater Type                       | Fan Forced Air Heater     | Fan Forced Air Heater     |
| Adjustable<br>Thermostat          | Yes                       | Yes                       |
| Programmable<br>Timer (Hrs.)      | Up to 9 hrs.              | Up to 9 hrs.              |
| Voltage /<br>Frequency            | 115 V / 60 Hz             | 115 V / 60 Hz             |
| Amperage                          | 16                        | 16                        |
| Wattage                           | 700 (Low) / 1350 (High)   | 700 (Low) / 1350 (High)   |
| Cord Length                       | 6 Ft. / 72 ln.            | 6 Ft. / 72 In.            |
| Plug Type                         | HPN                       | HPN                       |
| Mantel<br>Dimensions              | 14.4″D x 57.8″W x 35″H    | 14.4″D x 57.8″W x 35″H    |
| Fireplace Insert<br>Dimensions    | 4.7″D x 50″W x 19.8″H     | 4.7″D x 50″W x 19.8″H     |