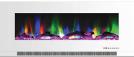

The 10 LED colors and flame effects can be set to display your favorite color or transition through all colors continuously.

### Mantel Design

- Traditional mantel style
- Made of durable MDF materials
- Available in 5 color options
- Mantel top accommodates TV up to 55-inches
- Built-in A/V storage shelves
- Simple assembly

#### Firebox Features

- Quickly warms a 300 sq. ft. room
- 2-stage fan-forced air heater
- 9-hour programmable timer
- Dual heat settings and flame only mode
- Crystal or Log options available
- 10 LED bulbs create a multi-color effect
- insert can also be wall-mounted on its own
- Automatic thermal safety switch
- CSA certified

Mantel Options



# The Winchester Collection

### Insert Options





\*Shown in Slate Blue (BSB)

### 10 LED Color Effects





















\*Shown with Log Insert Option

|                                   | FS5735-1***               | *Shown in State Blue (BS  |
|-----------------------------------|---------------------------|---------------------------|
| -:                                |                           |                           |
| Fireplace Type                    | Freestanding w/ Storage   | Freestanding w/ Storage   |
| Frame Material                    | Medium-Density Fiberboard | Medium-Density Fiberboard |
| Screen Type                       | Tempered Glass            | Tempered Glass            |
| Firebox Contents                  | Crystal Rock Display      | Driftwood Log Display     |
| Multi-Color Flame<br>Display      | Yes                       | Yes                       |
| Temp