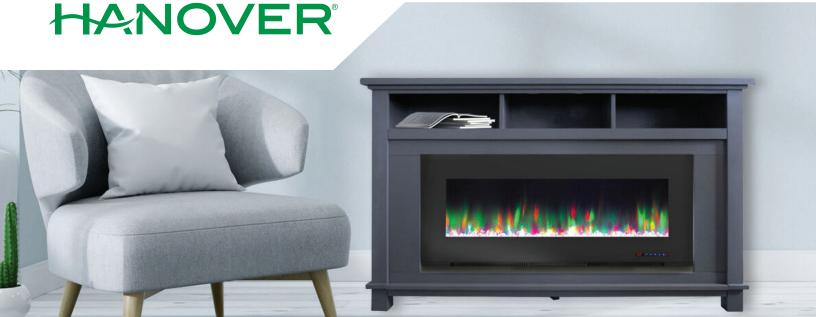

## The Winchester Collection

Treat yourself to an evening by the fire with the **Hanover Winchester Fireplace Collection**. This entertainment stand will add style and function to any room its placed in. Stunning displays of flames and driftwood logs will light up the room in an instant, creating a warm setting in your home. The 57.8-inch mantel holds the fireplace insert securely in place and is perfect for flat-screen TVs up to 55-inches. The 10 LED colors and flame effects can be set to display your favorite color or transition through all colors continuously.

### Mantel Design

- Traditional mantel style
- Made of durable MDF materials
- Available in 5 color options
- Mantel top accommodates TV up to 55-inches
- Built-in A/V storage shelves
- Simple assembly

#### Firebox Features

- Quickly warms a 300 sq. ft. room
- 2-stage fan-forced air heater
- 9-hour programmable timer
- Dual heat settings and flame only mode
- Crystal or Log options available
- 10 LED bulbs create a multi-color effect
- insert can also be wall-mounted on its own
- Automatic thermal safety switch
- CSA certified