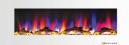

### 10 LED Color Effects

\*Shown with Log Insert Option

|                                   | FS5735-1***               | *Shown in State Blue (BS  |
|-----------------------------------|---------------------------|---------------------------|
| -:                                |                           |                           |
| Fireplace Type                    | Freestanding w/ Storage   | Freestanding w/ Storage   |
| Frame Material                    | Medium-Density Fiberboard | Medium-Density Fiberboard |
| Screen Type                       | Tempered Glass            | Tempered Glass            |
| Firebox Contents                  | Crystal Rock Display      | Driftwood Log Display     |
| Multi-Color Flame<br>Display      | Yes                       | Yes                       |
| Temperature<br>Display            | Yes                       | Yes                       |
| Remote Control                    | Yes                       | Yes                       |
| Heat Output                       | 5115 BTU                  | 5115 BTU                  |
| Heating Range                     | 300 Sq. Ft.               | 300 Sq. Ft.               |
| Number of Heat<br>Settings        | 2                         | 2                         |
| Number of Flame<br>Settings       | 10 LED Color Effects      | 10 LED Color Effects      |
| Flame Only Mode<br>(Without Heat) | Yes                       | Yes                       |
| Heater Type                       | Fan Forced Air Heater     | Fan Forced Air Heater     |
| Adjustable<br>Thermostat          | Yes                       | Yes                       |
| Programmable<br>Timer (Hrs.)      | Up to 9 hrs.              | Up to 9 hrs.              |
| Voltage /<br>Frequency            | 115 V / 60 Hz             | 115 V / 60 Hz             |
| Amperage                          | 16                        | 16                        |
| Wattage                           | 700 (Low) / 1350 (High)   | 700 (Low) / 1350 (High)   |
| Cord Length                       | 6 Ft. / 72 ln.            | 6 Ft. / 72 In.            |
| Plug Type                         | HPN                       | HPN                       |
| Mantel<br>Dimensions              | 14.4″D x 57.8″W x 35″H    | 14.4″D x 57.8″W x 35″H    |
| Fireplace Insert<br>Dimensions    | 4.7″D x 50″W x 19.8″H     | 4.7″D x 50″W x 19.8″H     |