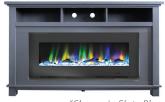

### 10 LED Color Effects

\*Shown with Log Insert Option

|                                   | FS5735-1***               | *Shown in State Blue (BS  |
|-----------------------------------|---------------------------|---------------------------|
| -:                                |                           |                           |
| Fireplace Type                    | Freestanding w/ Storage   | Freestanding w/ Storage   |
| Frame Material                    | Medium-Density Fiberboard | Medium-Density Fiberboard |
| Screen Type                       | Tempered Glass            | Tempered Glass            |
| Firebox Contents                  | Crystal Rock Display      | Driftwood Log Display     |
| Multi-Color Flame<br>Display      | Yes                       | Yes                       |
| Temperature<br>Display            | Yes                       | Yes                       |
| Remote Control                    | Yes                       | Yes                       |
| Heat Output                       | 5115 BTU                  | 5115 BTU                  |
| Heating Range                     | 300 Sq. Ft.               | 300 Sq. Ft.               |
| Number of Heat<br>Settings        | 2                         | 2                         |
| Number of Flame<br>Settings       | 10 LED Color Effects      | 10 LED Color Effects      |
| Flame Only Mode<br>(Without Heat) | Yes                       | Yes                       |
| Heater Type                       | Fan Forced Air Heater     | Fan Forced Air Heater     |
| Adjustable<br>Thermostat          | Yes                       | Yes                       |
| Programmable<br>Timer (Hrs.)      | Up to 9 hrs.              | Up to 9 hrs.              |
| Voltage /<br>Frequency            | 115 V / 60 Hz             | 115 V / 60 Hz             |
| Amperage                          | 16                        | 16                        |
| Wattage                           | 700 (Low) / 1350 (High)   | 700 (Low) / 1350 (High)   |
| Cord Length                       | 6 Ft. / 72 ln.            | 6 Ft. / 72 In.            |
| Plug Type                         | HPN                       | HPN                       |
| Mantel<br>Dimensions              | 14.4″D x 57.8″W x 35″H    | 14.4″D x 57.8″W x 35″H    |
| Fireplace Insert<br>Dimensions    | 4.7″D x 50″W x 19.8″H     | 4.7″D x 50″W x 19.8″H     |