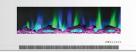

### Insert Options

\*Shown in Slate Blue (BSB)

### 10 LED Color Effects

\*Shown with Log Insert Option

|                                   | FS5735-1***               | *Shown in State Blue (BS  |
|-----------------------------------|---------------------------|---------------------------|
| -:                                |                           |                           |
| Fireplace Type                    | Freestanding w/ Storage   | Freestanding w/ Storage   |
| Frame Material                    | Medium-Density Fiberboard | Medium-Density Fiberboard |
| Screen Type                       | Tempered Glass            | Tempered Glass            |
| Firebox Contents                  | Crystal Rock Display      | Driftwood Log Display     |
| Multi-Color Flame<br>Display      | Yes                       | Yes                       |
| Temperature<br>Display            | Yes                       | Yes                       |
| Remote Control                    | Yes                       | Yes                       |
| Heat Output                       | 5115 BTU                  | 5115 BTU                  |
| Heating Range                     | 300 Sq. Ft.               | 300 Sq. Ft.               |
| Number of Heat<br>Settings        | 2                         | 2                         |
| Number of Flame<br>Settings       | 10 LED Color Effects      | 10 LED Color Effects      |
| Flame Only Mode<br>(Without Heat) | Yes                       | Yes                       |
| Heater Type                       | Fan Forced Air Heater     | Fan Forced Air Heater     |
| Adjustable<br>Thermostat          | Yes                       | Yes                       |
| Programmable<br>Timer (Hrs.)      | Up to 9 hrs.              | Up to 9 hrs.              |
| Voltage /<br>Frequency            | 115 V / 60 Hz             | 115 V / 60 Hz             |
| Amperage                          | 16                        | 16                        |
| Wattage                           | 700 (Low) / 1350 (High)   | 700 (Low) / 1350 (High)   |
| Cord Length                       | 6 Ft. / 72 ln.            | 6 Ft. / 72 In.            |
| Plug Type                         | HPN                       | HPN                       |
| Mantel<br>Dimensions              | 14.4″D x 57.8″W x 35″H    | 14.4″D x 57.8″W x 35″H    |
| Fireplace Insert<br>Dimensions    | 4.7″D x 50″W x 19.8″H     | 4.7″D x 50″W x 19.8″H     |