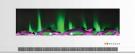

### 10 LED Color Effects

\*Shown with Log Insert Option

|                                   | FS5735-1***               | *Shown in State Blue (BS  |
|-----------------------------------|---------------------------|---------------------------|
| -:                                |                           |                           |
| Fireplace Type                    | Freestanding w/ Storage   | Freestanding w/ Storage   |
| Frame Material                    | Medium-Density Fiberboard | Medium-Density Fiberboard |
| Screen Type                       | Tempered Glass            | Tempered Glass            |
| Firebox Contents                  | Crystal Rock Display      | Driftwood Log Display     |
| Multi-Color Flame<br>Display      | Yes                       | Yes                       |
| Temperature<br>Display            | Yes                       | Yes                       |
| Remote Control                    | Yes                       | Yes                       |
| Heat Output                       | 5115 BTU                  | 5115 BTU                  |
| Heating Range                     | 300 Sq. Ft.               | 300 Sq. Ft.               |
| Number of Heat<br>Settings        | 2                         | 2                         |
| Number of Flame<br>Settings       | 10 LED Color Effects      | 10 LED Color Effects      |
| Flame Only Mode<br>(Without Heat) | Yes                       | Yes                       |
| Heater Type                       | Fan Forced Air Heater     | Fan Forced Air Heater     |
| Adjustable<br>Thermostat          | Yes                       | Yes                       |
| Programmable<br>Timer (Hrs.)      | Up to 9 hrs.              | Up to 9 hrs.              |
| Voltage /<br>Frequency            | 115 V / 60 Hz             | 115 V / 60 Hz             |
| Amperage                          | 16                        | 16                        |
| Wattage                           | 700 (Low) / 1350 (High)   | 700 (Low) / 1350 (High)   |
| Cord Length                       | 6 Ft. / 72 ln.            | 6 Ft. / 72 In.            |
| Plug Type                         | HPN                       | HPN                       |
| Mantel<br>Dimensions              | 14.4″D x 57.8″W x 35″H    | 14.4″D x 57.8″W x 35″H    |
| Fireplace Insert<br>Dimensions    | 4.7″D x 50″W x 19.8″H     | 4.7″D x 50″W x 19.8″H     |