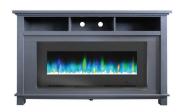

securely in place and is perfect for flat-screen TVs up to 55-inches. The 10 LED colors and flame effects can be set to display your favorite color or transition through all colors continuously.

### Mantel Design

- Traditional mantel style
- Made of durable MDF materials
- Available in 5 color options
- Mantel top accommodates TV up to 55-inches
- Built-in A/V storage shelves
- Simple assembly

#### Firebox Features

- Quickly warms a 300 sq. ft. room
- 2-stage fan-forced air heater
- 9-hour programmable timer
- Dual heat settings and flame only mode
- Crystal or Log options available
- 10 LED bulbs create a multi-color effect
- insert can also be wall-mounted on its own
- Automatic thermal safety switch
- CSA certified

Mantel Options



# The Winchester Collection

### Insert Options





\*Shown in Slate Blue (BSB)

### 10 LED Color Effects





















\*Shown with Log Insert Option

|                                   | FS5735-1***               | *Shown in State Blue (BS  |
|-----------------------------------|---------------------------|---------------------------|
| -:                                |                           |                           |
| Fireplace Type                    | Freestanding w/ Storage   | Freestanding w/ Storage   |
| Frame Material                    | Medium-Density Fiberboard | Medium-Density Fiberboard |
| Screen Type                       | Tempered Glass            | Tempered Glass            |
| Firebox Contents                  | Crystal Rock Display      | Driftwood Log Display     |
| Multi-Color Flame<br>Display