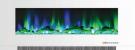

### 10 LED Color Effects

\*Shown with Log Insert Option

|                                   | FS5735-1***               | *Shown in State Blue (BS  |
|-----------------------------------|---------------------------|---------------------------|
| -:                                |                           |                           |
| Fireplace Type                    | Freestanding w/ Storage   | Freestanding w/ Storage   |
| Frame Material                    | Medium-Density Fiberboard | Medium-Density Fiberboard |
| Screen Type                       | Tempered Glass            | Tempered Glass            |
| Firebox Contents                  | Crystal Rock Display      | Driftwood Log Display     |
| Multi-Color Flame<br>Display      | Yes                       | Yes                       |
| Temperature<br>Display            | Yes                       | Yes                       |
| Remote Control                    | Yes                       | Yes                       |
| Heat Output                       | 5115 BTU                  | 5115 BTU                  |
| Heating Range                     | 300 Sq. Ft.               | 300 Sq. Ft.               |
| Number of Heat<br>Settings        | 2                         | 2                         |
| Number of Flame<br>Settings       | 10 LED Color Effects      | 10 LED Color Effects      |
| Flame Only Mode<br>(Without Heat) | Yes                       | Yes                       |
| Heater Type                       | Fan Forced Air Heater     | Fan Forced Air Heater     |
| Adjustable<br>Thermostat          | Yes                       | Yes                       |
| Programmable<br>Timer (Hrs.)      | Up to 9 hrs.              | Up to 9 hrs.              |
| Voltage /<br>Frequency            | 115 V / 60 Hz             | 115 V / 60 Hz             |
| Amperage                          | 16                        | 16                        |
| Wattage                           | 700 (Low) / 1350 (High)   | 700 (Low) / 1350 (High)   |
| Cord Length                       | 6 Ft. / 72 ln.            | 6 Ft. / 72 In.            |
| Plug Type                         | HPN                       | HPN                       |
| Mantel<br>Dimensions              | 14.4″D x 57.8″W x 35″H    | 14.4″D x 57.8″W x 35″H    |
| Fireplace Insert<br>Dimensions    | 4.7″D x 50″W x 19.8″H     | 4.7″D x 50″W x 19.8″H     |