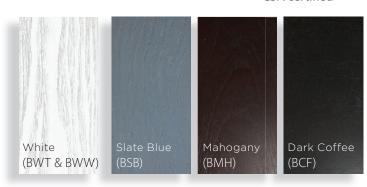

### Mantel Design

- Traditional mantel style
- Made of durable MDF materials
- Available in 5 color options
- Mantel top accommodates TV up to 55-inches
- Built-in A/V storage shelves
- Simple assembly

Mantel Options