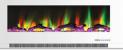

### 10 LED Color Effects

\*Shown with Log Insert Option

|                                   | FS5735-1***               | *Shown in State Blue (BS  |
|-----------------------------------|---------------------------|---------------------------|
| -:                                |                           |                           |
| Fireplace Type                    | Freestanding w/ Storage   | Freestanding w/ Storage   |
| Frame Material                    | Medium-Density Fiberboard | Medium-Density Fiberboard |
| Screen Type                       | Tempered Glass            | Tempered Glass            |
| Firebox Contents                  | Crystal Rock Display      | Driftwood Log Display     |
| Multi-Color Flame<br>Display      | Yes                       | Yes                       |
| Temperature<br>Display            | Yes                       | Yes                       |
| Remote Control                    | Yes                       | Yes                       |
| Heat Output                       | 5115 BTU                  | 5115 BTU                  |
| Heating Range                     | 300 Sq. Ft.               | 300 Sq. Ft.               |
| Number of Heat<br>Settings        | 2                         | 2                         |
| Number of Flame<br>Settings       | 10 LED Color Effects      | 10 LED Color Effects      |
| Flame Only Mode<br>(Without Heat) | Yes                       | Yes                       |
| Heater Type                       | Fan Forced Air Heater     | Fan Forced Air Heater     |
| Adjustable<br>Thermostat          | Yes                       | Yes                       |
| Programmable<br>Timer (Hrs.)      | Up to 9 hrs.              | Up to 9 hrs.              |
| Voltage /<br>Frequency            | 115 V / 60 Hz             | 115 V / 60 Hz             |
| Amperage                          | 16                        | 16                        |
| Wattage                           | 700 (Low) / 1350 (High)   | 700 (Low) / 1350 (High)   |
| Cord Length                       | 6 Ft. / 72 ln.            | 6 Ft. / 72 In.            |
| Plug Type                         | HPN                       | HPN                       |
| Mantel<br>Dimensions              | 14.4″D x 57.8″W x 35″H    | 14.4″D x 57.8″W x 35″H    |
| Fireplace Insert<br>Dimensions    | 4.7″D x 50″W x 19.8″H     | 4.7″D x 50″W x 19.8″H     |