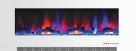

### 10 LED Color Effects

\*Shown with Log Insert Option

|                                   | FS5735-1***               | *Shown in State Blue (BS  |
|-----------------------------------|---------------------------|---------------------------|
| -:                                |                           |                           |
| Fireplace Type                    | Freestanding w/ Storage   | Freestanding w/ Storage   |
| Frame Material                    | Medium-Density Fiberboard | Medium-Density Fiberboard |
| Screen Type                       | Tempered Glass            | Tempered Glass            |
| Firebox Contents                  | Crystal Rock Display      | Driftwood Log Display     |
| Multi-Color Flame<br>Display      | Yes                       | Yes                       |
| Temperature<br>Display            | Yes                       | Yes                       |
| Remote Control                    | Yes                       | Yes                       |
| Heat Output                       | 5115 BTU                  | 5115 BTU                  |
| Heating Range                     | 300 Sq. Ft.               | 300 Sq. Ft.               |
| Number of Heat<br>Settings        | 2                         | 2                         |
| Number of Flame<br>Settings       | 10 LED Color Effects      | 10 LED Color Effects      |
| Flame Only Mode<br>(Without Heat) | Yes                       | Yes                       |
| Heater Type                       | Fan Forced Air Heater     | Fan Forced Air Heater     |
| Adjustable<br>Thermostat          | Yes                       | Yes                       |
| Programmable<br>Timer (Hrs.)      | Up to 9 hrs.              | Up to 9 hrs.              |
| Voltage /<br>Frequency            | 115 V / 60 Hz             | 115 V / 60 Hz             |
| Amperage                          | 16                        | 16                        |
| Wattage                           | 700 (Low) / 1350 (High)   | 700 (Low) / 1350 (High)   |
| Cord Length                       | 6 Ft. / 72 ln.            | 6 Ft. / 72 In.            |
| Plug Type                         | HPN                       | HPN                       |
| Mantel<br>Dimensions              | 14.4″D x 57.8″W x 35″H    | 14.4″D x 57.8″W x 35″H    |
| Fireplace Insert<br>Dimensions    | 4.7″D x 50″W x 19.8″H     | 4.7″D x 50″W x 19.8″H     |