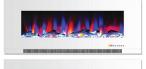

55-inches. The 10 LED colors and flame effects can be set to display your favorite color or transition through all colors continuously.

### Mantel Design

- Traditional mantel style
- Made of durable MDF materials
- Available in 5 color options
- Mantel top accommodates TV up to 55-inches
- Built-in A/V storage shelves
- Simple assembly

#### Firebox Features

- Quickly warms a 300 sq. ft. room
- 2-stage fan-forced air heater
- 9-hour programmable timer
- Dual heat settings and flame only mode
- Crystal or Log options available
- 10 LED bulbs create a multi-color effect
- insert can also be wall-mounted on its own
- Automatic thermal safety switch
- CSA certified

Mantel Options



# The Winchester Collection

### Insert Options





\*Shown in Slate Blue (BSB)

### 10 LED Color Effects





















\*Shown with Log Insert Option

|                                   | FS5735-1***               | *Shown in State Blue (BS  |
|-----------------------------------|---------------------------|---------------------------|
| -:                                |                           |                           |
| Fireplace Type                    | Freestanding w/ Storage   | Freestanding w/ Storage   |
| Frame Material                    | Medium-Density Fiberboard | Medium-Density Fiberboard |
| Screen Type                       | Tempered Glass            | Tempered Glass            |
| Firebox Contents                  | Crystal Rock Display      | Driftwood Log Display     |
| Multi-Color Flame<br>Display      | Yes                       | Yes