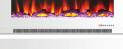

-inches. The 10 LED colors and flame effects can be set to display your favorite color or transition through all colors continuously.

### Mantel Design

- Traditional mantel style
- Made of durable MDF materials
- Available in 5 color options
- Mantel top accommodates TV up to 55-inches
- Built-in A/V storage shelves
- Simple assembly

#### Firebox Features

- Quickly warms a 300 sq. ft. room
- 2-stage fan-forced air heater
- 9-hour programmable timer
- Dual heat settings and flame only mode
- Crystal or Log options available
- 10 LED bulbs create a multi-color effect
- insert can also be wall-mounted on its own
- Automatic thermal safety switch
- CSA certified

Mantel Options



# The Winchester Collection

### Insert Options





\*Shown in Slate Blue (BSB)

### 10 LED Color Effects





















\*Shown with Log Insert Option

|                                   | FS5735-1***               | *Shown in State Blue (BS  |
|-----------------------------------|---------------------------|---------------------------|
| -:                                |                           |                           |
| Fireplace Type                    | Freestanding w/ Storage   | Freestanding w/ Storage   |
| Frame Material                    | Medium-Density Fiberboard | Medium-Density Fiberboard |
| Screen Type                       | Tempered Glass            | Tempered Glass            |
| Firebox Contents                  | Crystal Rock Display      | Driftwood Log Display     |
| Multi-Color Flame<br>Display      | Yes                       | Yes