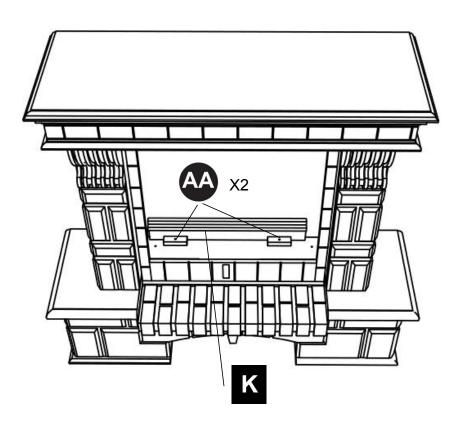

### PACKAGE CONTENTS

| PART | DESCRIPTION              | QTY. | PART NO. |
|------|--------------------------|------|----------|
| А    | Left Base                | 1    |          |
| В    | Right Base               | 1    |          |
| С    | Left Side Panel          | 1    |          |
| D    | Right Side Panel         | 1    |          |
| E    | Bottom Decorative Plates | 1    |          |
| F    | Bottom Partition         | 1    |          |
| G    | Right Trim               | 1    |          |
| н    | Left Trim                | 1    |          |
| I    | Lower Panel              | 1    |          |
| J    | Upper Trim               | 1    |          |
| к    | Firebox Support Panel    | 1    |          |
| L    | Bottom Shelf             | 1    |          |
| М    | Тор                      | 1    |          |
| AA   | Screw M5*25              | 14   |          |
| BB   | Screw M5*35              | 4    |          |
| СС   | Screw M4*25              | 12   |          |
| SS   | Safety Chain             | 1    |          |

Some parts and specifications may change without notice.

Carefully remove all pieces from the carton and make sure that you have all parts listed (refer to parts list on page 2-3).

4