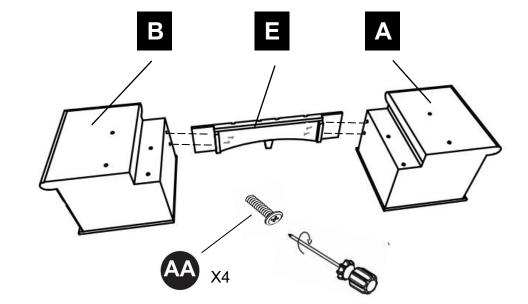

### PACKAGE CONTENTS

| PART | DESCRIPTION              | QTY. | PART NO. |
|------|--------------------------|------|----------|
| А    | Left Base                | 1    |          |
| В    | Right Base               | 1    |          |
| С    | Left Side Panel          | 1    |          |
| D    | Right Side Panel         | 1    |          |
| E    | Bottom Decorative Plates | 1    |          |
| F    | Bottom Partition         | 1    |          |
| G    | Right Trim               | 1    |          |
| н    | Left Trim                | 1    |          |
| I    | Lower Panel              | 1    |          |
| J    | Upper Trim               | 1    |          |
| к    | Firebox Support Panel    | 1    |          |
| L    | Bottom Shelf             | 1    |          |
| М    | Тор                      | 1    |          |
| AA   | Screw M5*25              | 14   |          |
| BB   | Screw M5*35              | 4    |          |
| СС   | Screw M4*25              | 12   |          |
| SS   | Safety Chain             | 1    |          |