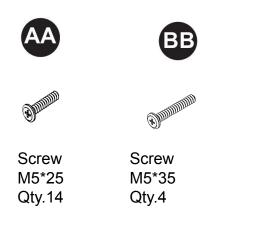

### PACKAGE CONTENTS

| PART | DESCRIPTION              | QTY. | PART NO. |
|------|--------------------------|------|----------|
| А    | Left Base                | 1    |          |
| В    | Right Base               | 1    |          |
| С    | Left Side Panel          | 1    |          |
| D    | Right Side Panel         | 1    |          |
| E    | Bottom Decorative Plates | 1    |          |
| F    | Bottom Partition         | 1    |          |
| G    | Right Trim               | 1    |          |
| н    | Left Trim                | 1    |          |
| I    | Lower Panel              | 1    |          |
| J    | Upper Trim               | 1    |          |
| к    | Firebox Support Panel    | 1    |          |
| L    | Bottom Shelf             | 1    |          |
| М    | Тор                      | 1    |          |
| AA   | Screw M5*25              | 14   |          |
| BB   | Screw M5*35              | 4    |          |
| СС   | Screw M4*25              | 12   |          |
| SS   | Safety Chain             | 1    |          |