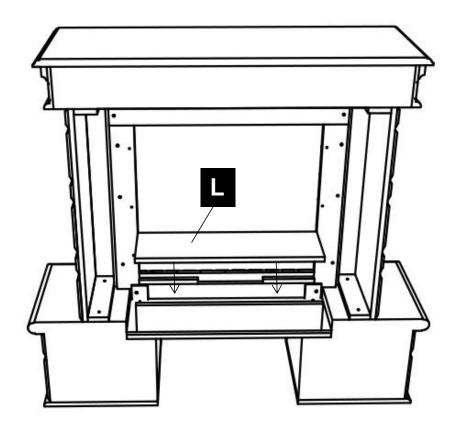

### PACKAGE CONTENTS

| PART | DESCRIPTION              | QTY. | PART NO. |
|------|--------------------------|------|----------|
| А    | Left Base                | 1    |          |
| В    | Right Base               | 1    |          |
| С    | Left Side Panel          | 1    |          |
| D    | Right Side Panel         | 1    |          |
| E    | Bottom Decorative Plates | 1    |          |
| F    | Bottom Partition         | 1    |          |
| G    | Right Trim               | 1    |          |
| н    | Left Trim                | 1    |          |
| I    | Lower Panel              | 1    |          |
| J    | Upper Trim               | 1    |          |
| к    | Firebox Support Panel    | 1    |          |
| L    | Bottom Shelf             | 1    |          |
| М    | Тор                      | 1    |          |
| AA   | Screw M5*25              | 14   |          |
| BB   | Screw M5*35              | 4    |          |
| СС   | Screw M4*25              | 12   |          |
| SS   | Safety Chain             | 1    |          |

Some parts and specifications may change without notice.

Carefully remove all pieces from the carton and make sure that you have all parts listed (refer to parts list on page 2-3).

4