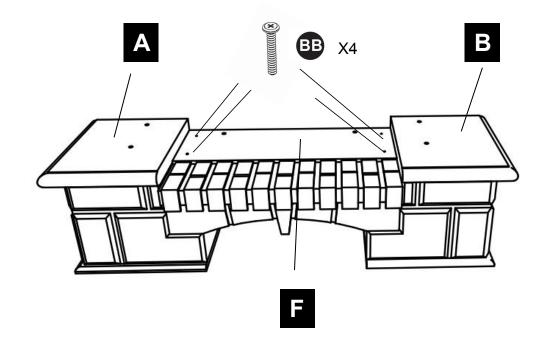

### PACKAGE CONTENTS

| PART | DESCRIPTION              | QTY. | PART NO. |
|------|--------------------------|------|----------|
| А    | Left Base                | 1    |          |
| В    | Right Base               | 1    |          |
| С    | Left Side Panel          | 1    |          |
| D    | Right Side Panel         | 1    |          |
| E    | Bottom Decorative Plates | 1    |          |
| F    | Bottom Partition         | 1    |          |
| G    | Right Trim               | 1    |          |
| н    | Left Trim                | 1    |          |
| I    | Lower Panel              | 1    |          |
| J    | Upper Trim               | 1    |          |
| к    | Firebox Support Panel    | 1    |          |
| L    | Bottom Shelf             | 1    |          |
| М    | Тор                      | 1    |          |
| AA   | Screw M5*25              | 14   |          |
| BB   | Screw M5*35              | 4    |          |
| СС   | Screw M4*25              | 12   |          |
| SS   | Safety Chain             | 1    |          |