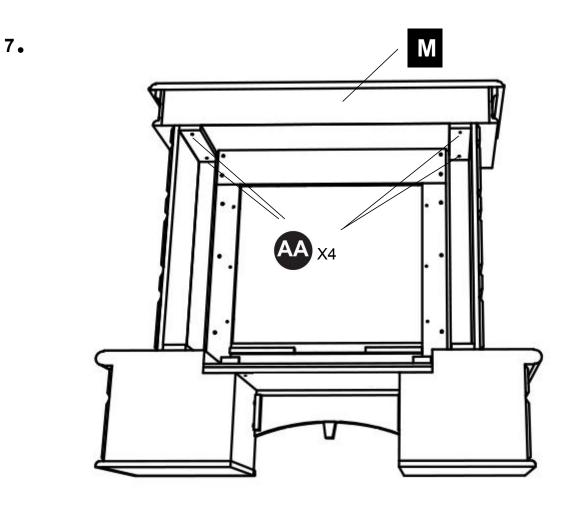

### PACKAGE CONTENTS

| PART | DESCRIPTION              | QTY. | PART NO. |
|------|--------------------------|------|----------|
| А    | Left Base                | 1    |          |
| В    | Right Base               | 1    |          |
| С    | Left Side Panel          | 1    |          |
| D    | Right Side Panel         | 1    |          |
| E    | Bottom Decorative Plates | 1    |          |
| F    | Bottom Partition         | 1    |          |
| G    | Right Trim               | 1    |          |
| н    | Left Trim                | 1    |          |
| I    | Lower Panel              | 1    |          |
| J    | Upper Trim               | 1    |          |
| к    | Firebox Support Panel    | 1    |          |
| L    | Bottom Shelf             | 1    |          |
| М    | Тор                      | 1    |          |
| AA   | Screw M5*25              | 14   |          |
| BB   | Screw M5*35              | 4    |          |
| СС   | Screw M4*25              | 12   |          |
| SS   | Safety Chain             | 1    |          |