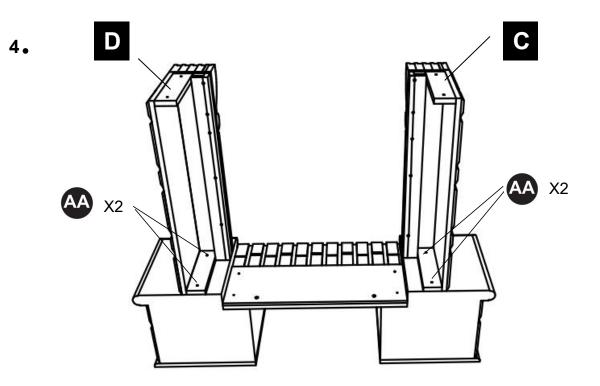

### PACKAGE CONTENTS

| PART | DESCRIPTION              | QTY. | PART NO. |
|------|--------------------------|------|----------|
| А    | Left Base                | 1    |          |
| В    | Right Base               | 1    |          |
| С    | Left Side Panel          | 1    |          |
| D    | Right Side Panel         | 1    |          |
| E    | Bottom Decorative Plates | 1    |          |
| F    | Bottom Partition         | 1    |          |
| G    | Right Trim               | 1    |          |
| н    | Left Trim                | 1    |          |
| I    | Lower Panel              | 1    |          |
| J    | Upper Trim               | 1    |          |
| к    | Firebox Support Panel    | 1    |          |
| L    | Bottom Shelf             | 1    |          |
| М    | Тор                      | 1    |          |
| AA   | Screw M5*25              | 14   |          |
| BB   | Screw M5*35              | 4    |          |
| СС   | Screw M4*25              | 12   |          |
| SS   | Safety Chain             | 1    |          |