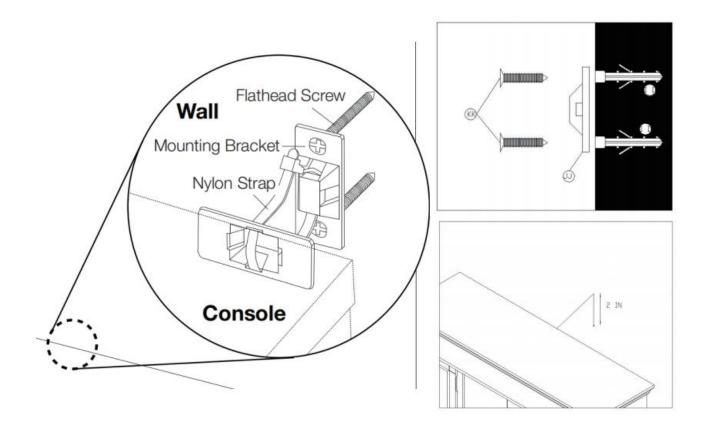

## **IMPORTANT-Safety Chain Installation**

#### WARNING:

This mantel is heavy furniture. Please be sure to correctly attach the safety chain to both the mantel and an adjacent wall. Failure to do so can cause serious injury or death.

#### INSTALLATION:

- Assemble the mantel and place it in position
- Attach one end of the chain to a wall stud using the screw included
- Attach the other screw through a link in the chain to the center of the mantel's top board(you may need to drill a small starter hole).Put the screw through the chain link that allows the least amount of slack in the chain.
- Carefully test that the installed chain adequately prevents tipping or tilting of the mantel.

NOTE: The chain must be as short as possible to prevent the mantel tippping forward. Do not allow slack in the chain.