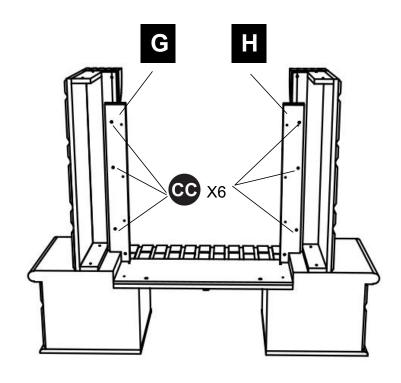

### PACKAGE CONTENTS

| PART | DESCRIPTION              | QTY. | PART NO. |
|------|--------------------------|------|----------|
| А    | Left Base                | 1    |          |
| В    | Right Base               | 1    |          |
| С    | Left Side Panel          | 1    |          |
| D    | Right Side Panel         | 1    |          |
| E    | Bottom Decorative Plates | 1    |          |
| F    | Bottom Partition         | 1    |          |
| G    | Right Trim               | 1    |          |
| н    | Left Trim                | 1    |          |
| I    | Lower Panel              | 1    |          |
| J    | Upper Trim               | 1    |          |
| к    | Firebox Support Panel    | 1    |          |
| L    | Bottom Shelf             | 1    |          |
| М    | Тор                      | 1    |          |
| AA   | Screw M5*25              | 14   |          |
| BB   | Screw M5*35              | 4    |          |
| СС   | Screw M4*25              | 12   |          |
| SS   | Safety Chain             | 1    |          |