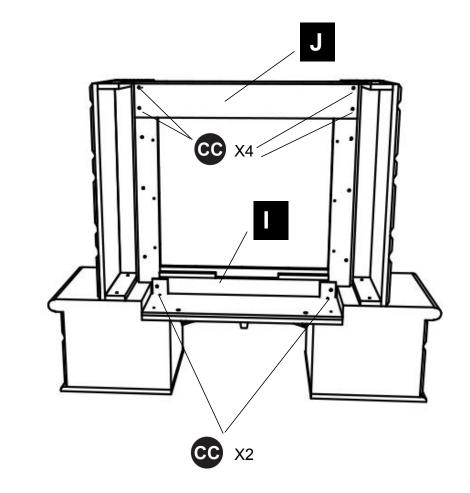

### PACKAGE CONTENTS

| PART | DESCRIPTION              | QTY. | PART NO. |
|------|--------------------------|------|----------|
| А    | Left Base                | 1    |          |
| В    | Right Base               | 1    |          |
| С    | Left Side Panel          | 1    |          |
| D    | Right Side Panel         | 1    |          |
| E    | Bottom Decorative Plates | 1    |          |
| F    | Bottom Partition         | 1    |          |
| G    | Right Trim               | 1    |          |
| н    | Left Trim                | 1    |          |
| I    | Lower Panel              | 1    |          |
| J    | Upper Trim               | 1    |          |
| к    | Firebox Support Panel    | 1    |          |
| L    | Bottom Shelf             | 1    |          |
| М    | Тор                      | 1    |          |
| AA   | Screw M5*25              | 14   |          |
| BB   | Screw M5*35              | 4    |          |
| СС   | Screw M4*25              | 12   |          |
| SS   | Safety Chain             | 1    |          |