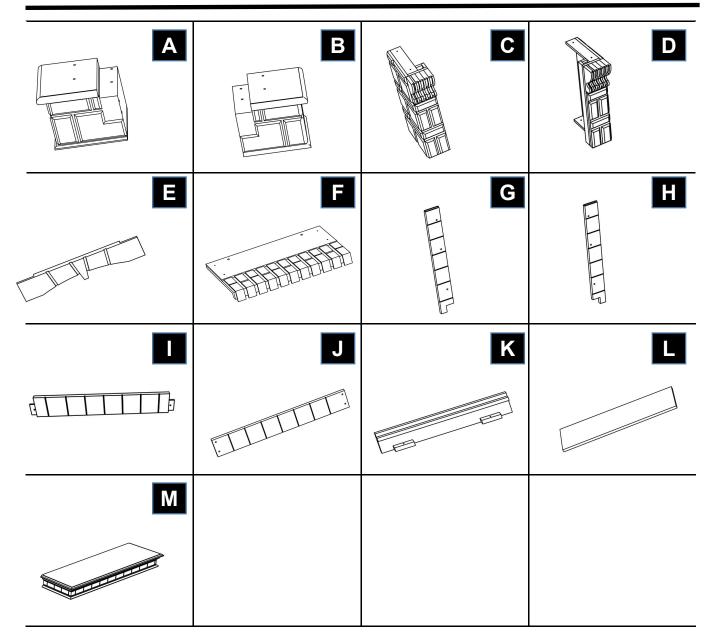

### PACKAGE CONTENTS

| PART | DESCRIPTION              | QTY. | PART NO. |
|------|--------------------------|------|----------|
| А    | Left Base                | 1    |          |
| В    | Right Base               | 1    |          |
| С    | Left Side Panel          | 1    |          |
| D    | Right Side Panel         | 1    |          |
| E    | Bottom Decorative Plates | 1    |          |
| F    | Bottom Partition         | 1    |          |
| G    | Right Trim               | 1    |          |
| н    | Left Trim                | 1    |          |
| I    | Lower Panel              | 1    |          |
| J    | Upper Trim               | 1    |          |
| к    | Firebox Support Panel    | 1    |          |
| L    | Bottom Shelf             | 1    |          |
| М    | Тор                      | 1    |          |
| AA   | Screw M5*25              | 14   |          |
| BB   | Screw M5*35              | 4    |          |
| СС   | Screw M4*25              | 12   |          |
| SS   | Safety Chain             | 1    |          |