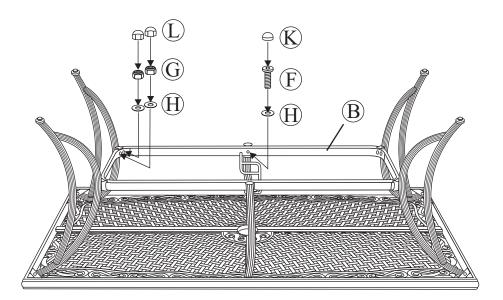

2

Attach a leg to the leg connector bracket by carefully guiding the bolts already in place on the table legs (each leg has two bolts) through the holes in the leg connector bracket. Add a washer and a nut to the end of each bolt as shown in **Fig. 2**. **Hand tighten only.** Repeat on the other three legs. Attach topside support to leg connector bracket by using a 1/4"x30 mm bolt and a washer as shown in **Fig. 2**. **Hand tighten only.** Repeat for the other topside support.

Fig.2

After making any necessary adjustments to the alignment of the table legs and the leg connector bracket, use the hex bolt driver and hex wrench to tighten all nuts and bolts. **Note:** each bolt and nut must be tightened a few revolutions at a time. In order to apply equal pressure to all bolt joints, we recommend working in a cross corner (X fashion). Repeat until all bolts are tight. **Do not over tighten**. Over tightening may strip bolts. Cover all nuts and bolts with covers.

## \* NOTE: PARTS SHOWN ON PARTS LIST ARE NOT TO SCALE

|   | PARTS LIST                                                                                                                                                                                                                                                                                                                                                                                                                                                                                                                                                                                                                                                                                                                                                                                                                                                                                                                                                                                                                                                                                                                                                                                                                                                                                                                                                                                                                                                                                                                                                                                                                                                                                                                                                                                                                                                                                                                                                                                                                                                                                                                     | <u>DESCRIPTION</u>                                   | ORDER PART #  | QTY |
|---|--------------------------------------------------------------------------------------------------------------------------------------------------------------------------------------------------------------------------------------------------------------------------------------------------------------------------------------------------------------------------------------------------------------------------------------------------------------------------------------------------------------------------------------------------------------------------------------------------------------------------------------------------------------------------------------------------------------------------------------------------------------------------------------------------------------------------------------------------------------------------------------------------------------------------------------------------------------------------------------------------------------------------------------------------------------------------------------------------------------------------------------------------------------------------------------------------------------------------------------------------------------------------------------------------------------------------------------------------------------------------------------------------------------------------------------------------------------------------------------------------------------------------------------------------------------------------------------------------------------------------------------------------------------------------------------------------------------------------------------------------------------------------------------------------------------------------------------------------------------------------------------------------------------------------------------------------------------------------------------------------------------------------------------------------------------------------------------------------------------------------------|------------------------------------------------------|---------------|-----|
| A |                                                                                                                                                                                                                                                                                                                                                                                                                                                                                                                                                                                                                                                                                                                                                                                                                                                                                                                                                                                                                                                                                                                                                                                                                                                                                                                                                                                                                                                                                                                                                                                                                                                                                                                                                                                                                                                                                                                                                                                                                                                                                                                                | TABLE TOP                                            | AT71017       | 1   |
| В |                                                                                                                                                                                                                                                                                                                                                                                                                                                                                                                                                                                                                                                                                                                                                                                                                                                                                                                                                                                                                                                                                                                                                                                                                                                                                                                                                                                                                                                                                                                                                                                                                                                                                                                                                                                                                                                                                                                                                                                                                                                                                                                                | LEG CONNECTOR<br>BRACKET                             | AT71018       | 1   |
| С | The state of the s | TABLE LEG                                            | AT71019       | 4   |
| D | F                                                                                                                                                                                                                                                                                                                                                                                                                                                                                                                                                                                                                                                                                                                                                                                                                                                                                                                                                                                                                                                                                                                                                                                                                                                                                                                                                                                                                                                                                                                                                                                                                                                                                                                                                                                                                                                                                                                                                                                                                                                                                                                              | TOPSIDE SUPPORT                                      | AT71020       | 2   |
| Е |                                                                                                                                                                                                                                                                                                                                                                                                                                                                                                                                                                                                                                                                                                                                                                                                                                                                                                                                                                                                                                                                                                                                                                                                                                                                                                                                                                                                                                                                                                                                                                                                                                                                                                                                                                                                                                                                                                                                                                                                                                                                                                                                | 1/4" X 20 MM BOLT                                    | HW0036        | 8   |
| F |                                                                                                                                                                                                                                                                                                                                                                                                                                                                                                                                                                                                                                                                                                                                                                                                                                                                                                                                                                                                                                                                                                                                                                                                                                                                                                                                                                                                                                                                                                                                                                                                                                                                                                                                                                                                                                                                                                                                                                                                                                                                                                                                | 1/4" X 30 MM BOLT                                    | HW0038        | 2   |
| G |                                                                                                                                                                                                                                                                                                                                                                                                                                                                                                                                                                                                                                                                                                                                                                                                                                                                                                                                                                                                                                                                                                                                                                                                                                                                                                                                                                                                                                                                                                                                                                                                                                                                                                                                                                                                                                                                                                                                                                                                                                                                                                                                | 1/4" NUT                                             | HW0014        | 8   |
| Н | 0                                                                                                                                                                                                                                                                                                                                                                                                                                                                                                                                                                                                                                                                                                                                                                                                                                                                                                                                                                                                                                                                                                                                                                                                                                                                                                                                                                                                                                                                                                                                                                                                                                                                                                                                                                                                                                                                                                                                                                                                                                                                                                                              | Ø6.5 X 1.0 MM<br>WASHER                              | HW0004        | 18  |
| I |                                                                                                                                                                                                                                                                                                                                                                                                                                                                                                                                                                                                                                                                                                                                                                                                                                                                                                                                                                                                                                                                                                                                                                                                                                                                                                                                                                                                                                                                                                                                                                                                                                                                                                                                                                                                                                                                                                                                                                                                                                                                                                                                | HEX WRENCH                                           | HW0009        | 1   |
| J |                                                                                                                                                                                                                                                                                                                                                                                                                                                                                                                                                                                                                                                                                                                                                                                                                                                                                                                                                                                                                                                                                                                                                                                                                                                                                                                                                                                                                                                                                                                                                                                                                                                                                                                                                                                                                                                                                                                                                                                                                                                                                                                                | HEX BOLT DRIVER                                      | HW0006        | 1   |
| K |                                                                                                                                                                                                                                                                                                                                                                                                                                                                                                                                                                                                                                                                                                                                                                                                                                                                                                                                                                                                                                                                                                                                                                                                                                                                                                                                                                                                                                                                                                                                                                                                                                                                                                                                                                                                                                                                                                                                                                                                                                                                                                                                | BOLT COVER                                           | HW0105        | 10  |
| L |                                                                                                                                                                                                                                                                                                                                                                                                                                                                                                                                                                                                                                                                                                                                                                                                                                                                                                                                                                                                                                                                                                                                                                                                                                                                                                                                                                                                                                                                                                                                                                                                                                                                                                                                                                                                                                                                                                                                                                                                                                                                                                                                | NUT COVER                                            | HW0027        | 8   |
| M |                                                                                                                                                                                                                                                                                                                                                                                                                                                                                                                                                                                                                                                                                                                                                                                                                                                                                                                                                                                                                                                                                                                                                                                                                                                                                                                                                                                                                                                                                                                                                                                                                                                                                                                                                                                                                                                                                                                                                                                                                                                                                                                                | TOUCH-UP PAINT                                       | G0003         | 1   |
|   |                                                                                                                                                                                                                                                                                                                                                                                                                                                                                                                                                                                                                                                                                                                                                                                                                                                                                                                                                                                                                                                                                                                                                                                                                                                                                                                                                                                                                                                                                                                                                                                                                                                                                                                                                                                                                                                                                                                                                                                                                                                                                                                                | FOOT CAP<br>FACTORY ASSEMBLY                         | FC0007        |     |
|   |                                                                                                                                                                                                                                                                                                                                                                                                                                                                                                                                                                                                                                                                                                                                                                                                                                                                                                                                                                                                                                                                                                                                                                                                                                                                                                                                                                                                                                                                                                                                                                                                                                                                                                                                                                                                                                                                                                                                                                                                                                                                                                                                | UMBRELLA HOLE<br>PROTECTIVE RING<br>FACTORY ASSEMBLY | G0235 & G0236 |     |