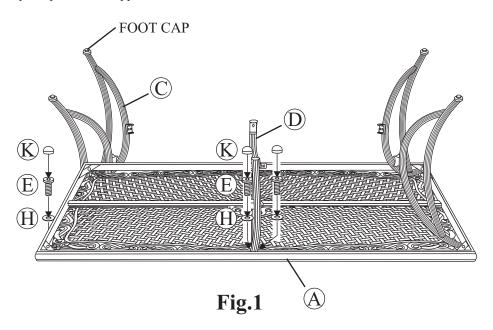

ADE07500

Place the table top upside down on a flat, non-abrasive surface. Attach table leg to table top by using a 1/4"x20 mm bolt and a washer as shown in **Fig.1**. Place the leg beneath the table rim corner bracket. Guide the bolt through the hole in the table rim and into the pre-drilled hole in the table leg. **Hand tighten only.** Repeat for the other three legs. Attach the topside support to the table top by using two 1/4"x20 mm bolts and washers as shown in **Fig.1**. **Hand tighten only.** Repeat for the opposite side.

## \* NOTE: PARTS SHOWN ON PARTS LIST ARE NOT TO SCALE

|   | PARTS LIST                                                                                                                                                                                                                                                                                                                                                                                                                                                                                                                                                                                                                                                                                                                                                                                                                                                                                                                                                                                                                                                                                                                                                                                                                                                                                                                                                                                                                                                                                                                                                                                                                                                                                                                                                                                                                                                                                                                                                                                                                                                                                                                     | <u>DESCRIPTION</u>                                   | ORDER PART #  | QTY |
|---|--------------------------------------------------------------------------------------------------------------------------------------------------------------------------------------------------------------------------------------------------------------------------------------------------------------------------------------------------------------------------------------------------------------------------------------------------------------------------------------------------------------------------------------------------------------------------------------------------------------------------------------------------------------------------------------------------------------------------------------------------------------------------------------------------------------------------------------------------------------------------------------------------------------------------------------------------------------------------------------------------------------------------------------------------------------------------------------------------------------------------------------------------------------------------------------------------------------------------------------------------------------------------------------------------------------------------------------------------------------------------------------------------------------------------------------------------------------------------------------------------------------------------------------------------------------------------------------------------------------------------------------------------------------------------------------------------------------------------------------------------------------------------------------------------------------------------------------------------------------------------------------------------------------------------------------------------------------------------------------------------------------------------------------------------------------------------------------------------------------------------------|------------------------------------------------------|---------------|-----|
| A |                                                                                                                                                                                                                                                                                                                                                                                                                                                                                                                                                                                                                                                                                                                                                                                                                                                                                                                                                                                                                                                                                                                                                                                                                                                                                                                                                                                                                                                                                                                                                                                                                                                                                                                                                                                                                                                                                                                                                                                                                                                                                                                                | TABLE TOP                                            | AT71017       | 1   |
| В |                                                                                                                                                                                                                                                                                                                                                                                                                                                                                                                                                                                                                                                                                                                                                                                                                                                                                                                                                                                                                                                                                                                                                                                                                                                                                                                                                                                                                                                                                                                                                                                                                                                                                                                                                                                                                                                                                                                                                                                                                                                                                                                                | LEG CONNECTOR<br>BRACKET                             | AT71018       | 1   |
| С | The state of the s | TABLE LEG                                            | AT71019       | 4   |
| D | F                                                                                                                                                                                                                                                                                                                                                                                                                                                                                                                                                                                                                                                                                                                                                                                                                                                                                                                                                                                                                                                                                                                                                                                                                                                                                                                                                                                                                                                                                                                                                                                                                                                                                                                                                                                                                                                                                                                                                                                                                                                                                                                              | TOPSIDE SUPPORT                                      | AT71020       | 2   |
| Е |                                                                                                                                                                                                                                                                                                                                                                                                                                                                                                                                                                                                                                                                                                                                                                                                                                                                                                                                                                                                                                                                                                                                                                                                                                                                                                                                                                                                                                                                                                                                                                                                                                                                                                                                                                                                                                                                                                                                                                                                                                                                                                                                | 1/4" X 20 MM BOLT                                    | HW0036        | 8   |
| F |                                                                                                                                                                                                                                                                                                                                                                                                                                                                                                                                                                                                                                                                                                                                                                                                                                                                                                                                                                                                                                                                                                                                                                                                                                                                                                                                                                                                                                                                                                                                                                                                                                                                                                                                                                                                                                                                                                                                                                                                                                                                                                                                | 1/4" X 30 MM BOLT                                    | HW0038        | 2   |
| G |                                                                                                                                                                                                                                                                                                                                                                                                                                                                                                                                                                                                                                                                                                                                                                                                                                                                                                                                                                                                                                                                                                                                                                                                                                                                                                                                                                                                                                                                                                                                                                                                                                                                                                                                                                                                                                                                                                                                                                                                                                                                                                                                | 1/4" NUT                                             | HW0014        | 8   |
| Н | 0                                                                                                                                                                                                                                                                                                                                                                                                                                                                                                                                                                                                                                                                                                                                                                                                                                                                                                                                                                                                                                                                                                                                                                                                                                                                                                                                                                                                                                                                                                                                                                                                                                                                                                                                                                                                                                                                                                                                                                                                                                                                                                                              | Ø6.5 X 1.0 MM<br>WASHER                              | HW0004        | 18  |
| I |                                                                                                                                                                                                                                                                                                                                                                                                                                                                                                                                                                                                                                                                                                                                                                                                                                                                                                                                                                                                                                                                                                                                                                                                                                                                                                                                                                                                                                                                                                                                                                                                                                                                                                                                                                                                                                                                                                                                                                                                                                                                                                                                | HEX WRENCH                                           | HW0009        | 1   |
| J |                                                                                                                                                                                                                                                                                                                                                                                                                                                                                                                                                                                                                                                                                                                                                                                                                                                                                                                                                                                                                                                                                                                                                                                                                                                                                                                                                                                                                                                                                                                                                                                                                                                                                                                                                                                                                                                                                                                                                                                                                                                                                                                                | HEX BOLT DRIVER                                      | HW0006        | 1   |
| K |                                                                                                                                                                                                                                                                                                                                                                                                                                                                                                                                                                                                                                                                                                                                                                                                                                                                                                                                                                                                                                                                                                                                                                                                                                                                                                                                                                                                                                                                                                                                                                                                                                                                                                                                                                                                                                                                                                                                                                                                                                                                                                                                | BOLT COVER                                           | HW0105        | 10  |
| L |                                                                                                                                                                                                                                                                                                                                                                                                                                                                                                                                                                                                                                                                                                                                                                                                                                                                                                                                                                                                                                                                                                                                                                                                                                                                                                                                                                                                                                                                                                                                                                                                                                                                                                                                                                                                                                                                                                                                                                                                                                                                                                                                | NUT COVER                                            | HW0027        | 8   |
| M |                                                                                                                                                                                                                                                                                                                                                                                                                                                                                                                                                                                                                                                                                                                                                                                                                                                                                                                                                                                                                                                                                                                                                                                                                                                                                                                                                                                                                                                                                                                                                                                                                                                                                                                                                                                                                                                                                                                                                                                                                                                                                                                                | TOUCH-UP PAINT                                       | G0003         | 1   |
|   |                                                                                                                                                                                                                                                                                                                                                                                                                                                                                                                                                                                                                                                                                                                                                                                                                                                                                                                                                                                                                                                                                                                                                                                                                                                                                                                                                                                                                                                                                                                                                                                                                                                                                                                                                                                                                                                                                                                                                                                                                                                                                                                                | FOOT CAP<br>FACTORY ASSEMBLY                         | FC0007        |     |
|   |                                                                                                                                                                                                                                                                                                                                                                                                                                                                                                                                                                                                                                                                                                                                                                                                                                                                                                                                                                                                                                                                                                                                                                                                                                                                                                                                                                                                                                                                                                                                                                                                                                                                                                                                                                                                                                                                                                                                                                                                                                                                                                                                | UMBRELLA HOLE<br>PROTECTIVE RING<br>FACTORY ASSEMBLY | G0235 & G0236 |     |