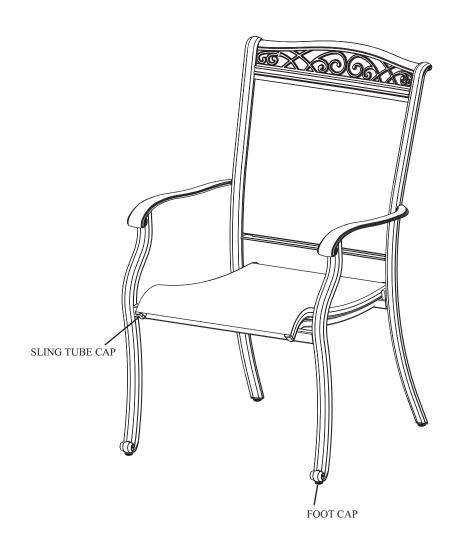

\* NOTE: PARTS SHOWN ON PARTS LIST ARE NOT TO SCALE

|   | PARTS LIST | DESCRIPTION                        | ORDER PART # | QTY |
|---|------------|------------------------------------|--------------|-----|
| A |            | SLING TUBE CAP<br>FACTORY ASSEMBLY | FC0468       |     |
| В |            | FOOT CAP<br>FACTORY ASSEMBLY       | FC0030       |     |