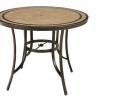

## HA:NOVER<sup>®</sup>

| FEATURES                  | 32" CAST-TOP<br>BISTRO | 30" GLASS-TOP<br>BISTRO | 48" CAST-TOP<br>DINING | 48" GLASS-TOP<br>DINING | 51" TILE-TOP<br>DINING |
|---------------------------|------------------------|-------------------------|------------------------|-------------------------|------------------------|
| SHAPE                     | Round                  | Round                   | Round                  | Round                   | Round                  |
| FINISH                    | Oil-Rubbed Bronze      | Oil-Rubbed Bronze       | Oil-Rubbed Bronze      | Oil-Rubbed Bronze       | Oil-Rubbed Bronze      |
| OVERALL<br>DIMENSIONS     | 32″L x 32″W x 28″H     | 30″L x 30″W x 29″H      | 48″L x 48″W x 28″H     | 48″L x 48″W x 29.5″H    | 51″L x 51″W x 29″H     |
| OVERALL WEIGHT            | 29 lbs.                | 19 lbs.                 | 44 lbs.                | 51 lbs.                 | 99 lbs.                |
| TABLETOP<br>MATERIAL      | Cast Aluminum          | Tempered Glass          | Cast Aluminum          | Tempered Glass          | Porcelain Tile         |
| WEIGHT CAPACITY           | 200 lbs.               | 150 lbs.                | 250 lbs.               | 200 lbs.                | 250 lbs.               |
| SEAT<br>ACCOMMODATION     | Up to 2 people         | Up to 2 people          | Up to 4 people         | Up to 4 people          | Up to 4 people         |
| UMBRELLA<br>COMPATIBILITY | No                     | No                      | Yes                    | Yes                     | Yes                    |