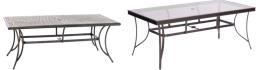

# HA:NOVER<sup>®</sup>

Fontana Tables (continued)

| FEATURES                  | 38" X 72"<br>CAST-TOP DINING | 40" X 68"<br>TILE-TOP DINING | 42" X 84"<br>CAST-TOP DINING | 42" X 84"<br>GLASS-TOP DINING |
|---------------------------|------------------------------|------------------------------|------------------------------|-------------------------------|
| SHAPE                     | Rectangle                    | Rectangle                    | Rectangle                    | Rectangle                     |
| FINISH                    | Oil-Rubbed Bronze            | Oil-Rubbed Bronze            | Oil-Rubbed Bronze            | Oil-Rubbed Bronze             |
| OVERALL<br>DIMENSIONS     | 38″L x 72″W x 28″H           | 30″L x 68″W x 28″H           | 42″L x 84″W x 29″H           | 42"L x 84"W x 29"H            |
| OVERALL WEIGHT            | 66 lbs.                      | 11 lbs.                      | 83 lbs.                      | 92 lbs.                       |
| TABLETOP<br>MATERIAL      | Cast Aluminum                | Cast Aluminum                | Cast Aluminum                | Tempered Glass                |
| WEIGHT CAPACITY           | 350 lbs.                     | 250 lbs.                     | 400 lbs.                     | 250 lbs.                      |
| SEAT<br>ACCOMMODATION     | Up to 6 people               | Up to 6 people               | Up to 8 people               | Up to 8 people                |
| UMBRELLA<br>COMPATIBILITY | Yes                          | Yes                          | Yes                          | Yes                           |