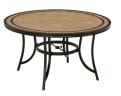

## HA:NOVER<sup>®</sup>

| FEATURES                  | 32" CAST-TOP<br>BISTRO | 30" GLASS-TOP<br>BISTRO | 48" CAST-TOP<br>DINING | 48" GLASS-TOP<br>DINING | 51" TILE-TOP<br>DINING |
|---------------------------|------------------------|-------------------------|------------------------|-------------------------|------------------------|
| SHAPE                     | Round                  | Round                   | Round                  | Round                   | Round                  |
| FINISH                    | Oil-Rubbed Bronze      | Oil-Rubbed Bronze       | Oil-Rubbed Bronze      | Oil-Rubbed Bronze       | Oil-Rubbed Bronze      |
| OVERALL<br>DIMENSIONS     | 32″L x 32″W x 28″H     | 30″L x 30″W x 29″H      | 48″L x 48″W x 28″H     | 48″L x 48″W x 29.5″H    | 51″L x 51″W x 29″H     |
| OVERALL WEIGHT            | 29 lbs.                | 19 lbs.                 | 44 lbs.                | 51 lbs.                 | 99 lbs.                |
| TABLETOP<br>MATERIAL      | Cast Aluminum          | Tempered Glass          | Cast Aluminum          | Tempered Glass          | Porcelain Tile         |
| WEIGHT CAPACITY           | 200 lbs.               | 150 lbs.                | 250 lbs.               | 200 lbs.                | 250 lbs.               |
| SEAT<br>ACCOMMODATION     | Up to 2 people         | Up to 2 people          | Up to 4 people         | Up to 4 people          | Up to 4 people         |
| UMBRELLA<br>COMPATIBILITY | No                     | No                      | Yes                    | Yes                     | Yes                    |