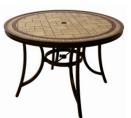

## HA:NOVER<sup>®</sup>

| FEATURES                  | 32" CAST-TOP<br>BISTRO | 30" GLASS-TOP<br>BISTRO | 48" CAST-TOP<br>DINING | 48" GLASS-TOP<br>DINING | 51" TILE-TOP<br>DINING |
|---------------------------|------------------------|-------------------------|------------------------|-------------------------|------------------------|
| SHAPE                     | Round                  | Round                   | Round                  | Round                   | Round                  |
| FINISH                    | Oil-Rubbed Bronze      | Oil-Rubbed Bronze       | Oil-Rubbed Bronze      | Oil-Rubbed Bronze       | Oil-Rubbed Bronze      |
| OVERALL<br>DIMENSIONS     | 32″L x 32″W x 28″H     | 30″L x 30″W x 29″H      | 48″L x 48″W x 28″H     | 48″L x 48″W x 29.5″H    | 51″L x 51″W x 29″H     |
| OVERALL WEIGHT            | 29 lbs.                | 19 lbs.                 | 44 lbs.                | 51 lbs.                 | 99 lbs.                |
| TABLETOP<br>MATERIAL      | Cast Aluminum          | Tempered Glass          | Cast Aluminum          | Tempered Glass          | Porcelain Tile         |
| WEIGHT CAPACITY           | 200 lbs.               | 150 lbs.                | 250 lbs.               | 200 lbs.                | 250 lbs.               |
| SEAT<br>ACCOMMODATION     | Up to 2 people         | Up to 2 people          | Up to 4 people         | Up to 4 people          | Up to 4 people         |
| UMBRELLA<br>COMPATIBILITY | No                     | No                      | Yes                    | Yes                     | Yes                    |