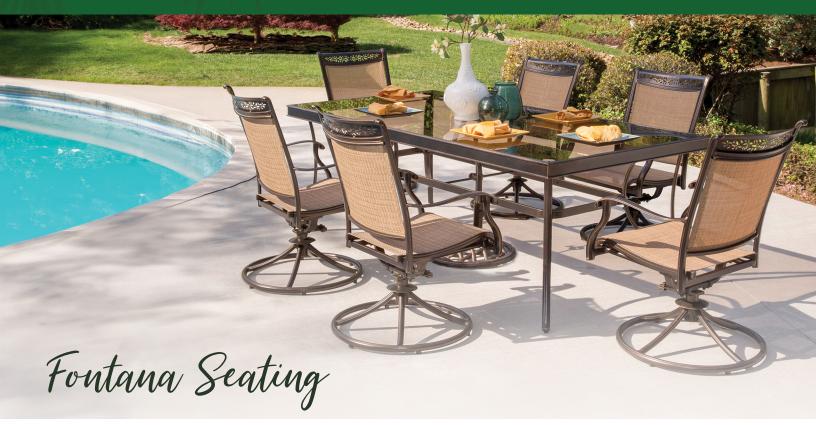

### HA:NOVER®

The **Fontana Collection** transforms any backyard into an elegant outdoor dining area with its superior quality and warm, rustic charm. This collection includes a variety of dining table options offered in various shapes and sizes that cater to your desired seat quantity and size of your outdoor space. Constructed from durable aluminum frames, each piece is polished with a weather-protective coating that repels moisture and UV harm.

Swivel-action rockers are available as an alternate option to the traditional dining chair. These rockers perform a smooth, 360-degree spin and gentle rocking motion while you enjoy your meal. Each chair features breathable PVC sling fabric that is extremely durable and quick to dry.

#### Features

- Some assembly required
- Quality checked and approved
- Swivel rockers perform a 360° spin and gentle rocking motion
- Premium sling fabric is quick to dry, resists stains, and repels UV rays
- Fire pit tables are available for day-to-night entertaining
- Cast-, glass-, and tile-top dining tables are offered in various shapes and sizes
- Set configurations range from 3-piece bistro sets to 9-piece dining groups
- Durable all-weather construction with rust-resistant aluminum frames