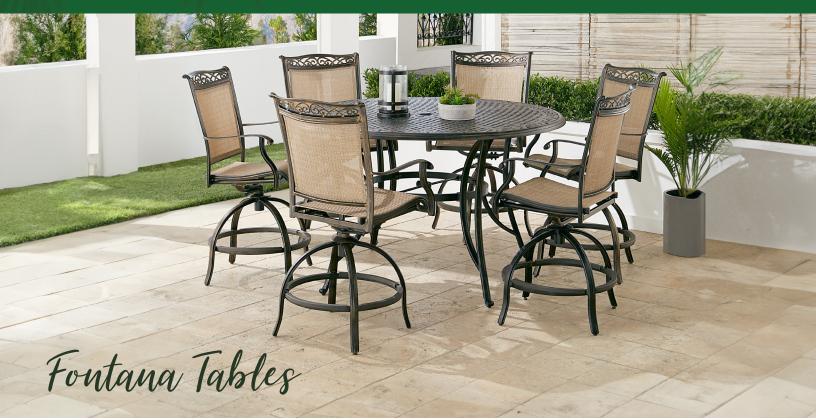

### HA:NOVER®

The **Fontana Collection** transforms any backyard into an elegant outdoor dining area with its superior quality and warm, rustic charm. This collection includes a variety of dining table options offered in various shapes and sizes that cater to your desired seat quantity and size of your outdoor space. Constructed from durable aluminum frames, each piece is polished with a weather-protective coating that repels moisture and UV harm.

#### Features

- Some assembly required
- Quality checked and approved
- Swivel rockers perform a 360° spin and gentle rocking motion
- Premium sling fabric is quick to dry, resists stains, and repels UV rays
- Fire pit tables are available for day-to-night entertaining
- Cast-, glass-, and tile-top dining tables are offered in various shapes and sizes
- Set configurations range from 3-piece bistro sets to 9-piece dining groups
- Durable all-weather construction with rust-resistant aluminum frames

# HA:NOVER<sup>®</sup>

Fontana Tables (continued)

| FEATURES                  | 38" X 72"<br>CAST-TOP DINING | 40" X 68"<br>TILE-TOP DINING | 42" X 84"<br>CAST-TOP DINING | 42" X 84"<br>GLASS-TOP DINING |
|---------------------------|------------------------------|------------------------------|------------------------------|-------------------------------|
| SHAPE                     | Rectangle                    | Rectangle                    | Rectangle                    | Rectangle                     |
| FINISH                    | Oil-Rubbed Bronze            | Oil-Rubbed Bronze            | Oil-Rubbed Bronze            | Oil-Rubbed Bronze             |
| OVERALL<br>DIMENSIONS     | 38″L x 72″W x 28″H           | 30″L x 68″W x 28″H           | 42″L x 84″W x 29″H           | 42"L x 84"W x 29"H            |
| OVERALL WEIGHT            | 66 lbs.                      | 11 lbs.                      | 83 lbs.                      | 92 lbs.                       |
| TABLETOP<br>MATERIAL      | Cast Aluminum                | Cast Aluminum                | Cast Aluminum                | Tempered Glass                |
| WEIGHT CAPACITY           | 350 lbs.                     | 250 lbs.                     | 400 lbs.                     | 250 lbs.                      |
| SEAT<br>ACCOMMODATION     | Up to 6 people               | Up to 6 people               | Up to 8 people               | Up to 8 people                |
| UMBRELLA<br>COMPATIBILITY | Yes                          | Yes                          | Yes                          | Yes                           |

| FEATURES                  | 60" TILE-TOP<br>DINING | 56" HIGH-DINING<br>TILE-TOP | 60" HIGH-DINING<br>CAST-TOP | 60" CAST-TOP<br>DINING |
|---------------------------|------------------------|-----------------------------|-----------------------------|------------------------|
| SHAPE                     | Round                  | Round                       | Round                       | Square                 |
| FINISH                    | Oil-Rubbed Bronze      | Oil-Rubbed Bronze           | Oil-Rubbed Bronze           | Oil-Rubbed Bronze      |
| OVERALL<br>DIMENSIONS     | 60″L x 60″W x 29″H     | 56″L x 56″W x 36″H          | 60″L x 60″W x 36″H          | 60″L x 60″W x 28″H     |
| OVERALL WEIGHT            | 138 lbs.               | 114.5 lbs.                  | 86 lbs.                     | 73 lbs.                |
| TABLETOP<br>MATERIAL      | Porcelain Tile         | Cast Aluminum               | Cast Aluminum               | Cast Aluminum          |
| WEIGHT CAPACITY           | 300 lbs.               | 250 lbs.                    | 250 lbs.                    | 250 lbs.               |
| SEAT<br>ACCOMMODATION     | Up to 6 people         | Up to 6 people              | Up to 6 people              | Up to 8 people         |
| UMBRELLA<br>COMPATIBILITY | Yes                    | Yes                         | Yes                         | Yes                    |