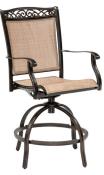

### HANOVER®

| FEATURES           | SLING DINING CHAIR         | SLING SWIVEL CHAIR | HIGH-DINING<br>SLING SWIVEL CHAIR |
|--------------------|----------------------------|--------------------|-----------------------------------|
| MOTION CAPABILITY  | MOTION CAPABILITY N/A 360° |                    | 360° Spin                         |
| FABRIC COLOR       | FABRIC COLOR Cedar         |                    | Cedar                             |
| FINISH             | Oil-Rubbed Bronze          | Oil-Rubbed Bronze  | Oil-Rubbed Bronze                 |
| OVERALL DIMENSIONS | 27″L x 25″W x 37″H         | 27″L x 25″W x 37″H | 26"L x 25"W x 45"H                |
| OVERALL WEIGHT     | 11.5 lbs.                  | 13.5 lbs.          | 22 lbs.                           |
| SEAT DIMENSIONS    | 20"L x 19"W x 18"H         | 20″L x 19″W x 18″H | 20″L x 20.5″W x 26.5″H            |
| WEIGHT CAPACITY    | 250 lbs.                   | 250 lbs.           | 250 lbs.                          |