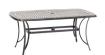

# HA:NOVER<sup>®</sup>

Fontana Tables (continued)

| FEATURES                  | 38" X 72"<br>CAST-TOP DINING | 40" X 68"<br>TILE-TOP DINING | 42" X 84"<br>CAST-TOP DINING | 42" X 84"<br>GLASS-TOP DINING |
|---------------------------|------------------------------|------------------------------|------------------------------|-------------------------------|
| SHAPE                     | Rectangle                    | Rectangle                    | Rectangle                    | Rectangle                     |
| FINISH                    | Oil-Rubbed Bronze            | Oil-Rubbed Bronze            | Oil-Rubbed Bronze            | Oil-Rubbed Bronze             |
| OVERALL<br>DIMENSIONS     | 38″L x 72″W x 28″H           | 30″L x 68″W x 28″H           | 42″L x 84″W x 29″H           | 42"L x 84"W x 29"H            |
| OVERALL WEIGHT            | 66 lbs.                      | 11 lbs.                      | 83 lbs.                      | 92 lbs.                       |
| TABLETOP<br>MATERIAL      | Cast Aluminum                | Cast Aluminum                | Cast Aluminum                | Tempered Glass                |
| WEIGHT CAPACITY           | 350 lbs.                     | 250 lbs.                     | 400 lbs.                     | 250 lbs.                      |
| SEAT<br>ACCOMMODATION     | Up to 6 people               | Up to 6 people               | Up to 8 people               | Up to 8 people                |
| UMBRELLA<br>COMPATIBILITY | Yes                          | Yes                          | Yes                          | Yes                           |