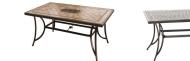

# HA:NOVER<sup>®</sup>

Fontana Tables (continued)

| FEATURES                  | 38" X 72"<br>CAST-TOP DINING | 40" X 68"<br>TILE-TOP DINING | 42" X 84"<br>CAST-TOP DINING | 42" X 84"<br>GLASS-TOP DINING |
|---------------------------|------------------------------|------------------------------|------------------------------|-------------------------------|
| SHAPE                     | Rectangle                    | Rectangle                    | Rectangle                    | Rectangle                     |
| FINISH                    | Oil-Rubbed Bronze            | Oil-Rubbed Bronze            | Oil-Rubbed Bronze            | Oil-Rubbed Bronze             |
| OVERALL<br>DIMENSIONS     | 38″L x 72″W x 28″H           | 30″L x 68″W x 28″H           | 42″L x 84″W x 29″H           | 42"L x 84"W x 29"H            |
| OVERALL WEIGHT            | 66 lbs.                      | 11 lbs.                      | 83 lbs.                      | 92 lbs.                       |
| TABLETOP<br>MATERIAL      | Cast Aluminum                | Cast Aluminum                | Cast Aluminum                | Tempered Glass                |
| WEIGHT CAPACITY           | 350 lbs.                     | 250 lbs.                     | 400 lbs.                     | 250 lbs.                      |
| SEAT<br>ACCOMMODATION     | Up to 6 people               | Up to 6 people               | Up to 8 people               | Up to 8 people                |
| UMBRELLA<br>COMPATIBILITY | Yes                          | Yes                          | Yes                          | Yes                           |