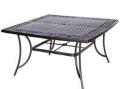

| FEATURES                  | 60" TILE-TOP<br>DINING | 56" HIGH-DINING<br>TILE-TOP | 60" HIGH-DINING<br>CAST-TOP | 60" CAST-TOP<br>DINING |
|---------------------------|------------------------|-----------------------------|-----------------------------|------------------------|
| SHAPE                     | Round                  | Round                       | Round                       | Square                 |
| FINISH                    | Oil-Rubbed Bronze      | Oil-Rubbed Bronze           | Oil-Rubbed Bronze           | Oil-Rubbed Bronze      |
| OVERALL<br>DIMENSIONS     | 60″L x 60″W x 29″H     | 56″L x 56″W x 36″H          | 60″L x 60″W x 36″H          | 60″L x 60″W x 28″H     |
| OVERALL WEIGHT            | 138 lbs.               | 114.5 lbs.                  | 86 lbs.                     | 73 lbs.                |
| TABLETOP<br>MATERIAL      | Porcelain Tile         | Cast Aluminum               | Cast Aluminum               | Cast Aluminum          |
| WEIGHT CAPACITY           | 300 lbs.               | 250 lbs.                    | 250 lbs.                    | 250 lbs.               |
| SEAT<br>ACCOMMODATION     | Up to 6 people         | Up to 6 people              | Up to 6 people              | Up to 8 people         |
| UMBRELLA<br>COMPATIBILITY | Yes                    | Yes                         | Yes                         | Yes                    |