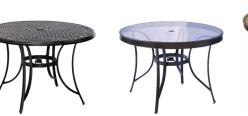

## HA:NOVER<sup>®</sup>

| FEATURES                  | 32" CAST-TOP<br>BISTRO | 30" GLASS-TOP<br>BISTRO | 48" CAST-TOP<br>DINING | 48" GLASS-TOP<br>DINING | 51" TILE-TOP<br>DINING |
|---------------------------|------------------------|-------------------------|------------------------|-------------------------|------------------------|
| SHAPE                     | Round                  | Round                   | Round                  | Round                   | Round                  |
| FINISH                    | Oil-Rubbed Bronze      | Oil-Rubbed Bronze       | Oil-Rubbed Bronze      | Oil-Rubbed Bronze       | Oil-Rubbed Bronze      |
| OVERALL<br>DIMENSIONS     | 32″L x 32″W x 28″H     | 30″L x 30″W x 29″H      | 48″L x 48″W x 28″H     | 48″L x 48″W x 29.5″H    | 51″L x 51″W x 29″H     |
| OVERALL WEIGHT            | 29 lbs.                | 19 lbs.                 | 44 lbs.                | 51 lbs.                 | 99 lbs.                |
| TABLETOP<br>MATERIAL      | Cast Aluminum          | Tempered Glass          | Cast Aluminum          | Tempered Glass          | Porcelain Tile         |
| WEIGHT CAPACITY           | 200 lbs.               | 150 lbs.                | 250 lbs.               | 200 lbs.                | 250 lbs.               |
| SEAT<br>ACCOMMODATION     | Up to 2 people         | Up to 2 people          | Up to 4 people         | Up to 4 people          | Up to 4 people         |
| UMBRELLA<br>COMPATIBILITY | No                     | No                      | Yes                    | Yes                     | Yes                    |