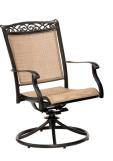

Swivel-action rockers are available as an alternate option to the traditional dining chair. These rockers perform a smooth, 360-degree spin and gentle rocking motion while you enjoy your meal. Each chair features breathable PVC sling fabric that is extremely durable and quick to dry.

### HANOVER®

| FEATURES           | SLING DINING CHAIR         | SLING SWIVEL CHAIR | HIGH-DINING<br>SLING SWIVEL CHAIR |
|--------------------|----------------------------|--------------------|-----------------------------------|
| MOTION CAPABILITY  | MOTION CAPABILITY N/A 360° |                    | 360° Spin                         |
| FABRIC COLOR       | FABRIC COLOR Cedar         |                    | Cedar                             |
| FINISH             | Oil-Rubbed Bronze          | Oil-Rubbed Bronze  | Oil-Rubbed Bronze                 |
| OVERALL DIMENSIONS | 27″L x 25″W x 37″H         | 27″L x 25″W x 37″H | 26"L x 25"W x 45"H                |
| OVERALL WEIGHT     | 11.5 lbs.                  | 13.5 lbs.          | 22 lbs.                           |
| SEAT DIMENSIONS    | 20"L x 19"W x 18"H         | 20″L x 19″W x 18″H | 20″L x 20.5″W x 26.5″H            |
| WEIGHT CAPACITY    | 250 lbs.                   | 250 lbs.           | 250 lbs.                          |