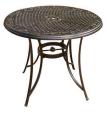

| FEATURES                  | 60" TILE-TOP<br>DINING | 56" HIGH-DINING<br>TILE-TOP | 60" HIGH-DINING<br>CAST-TOP | 60" CAST-TOP<br>DINING |
|---------------------------|------------------------|-----------------------------|-----------------------------|------------------------|
| SHAPE                     | Round                  | Round                       | Round                       | Square                 |
| FINISH                    | Oil-Rubbed Bronze      | Oil-Rubbed Bronze           | Oil-Rubbed Bronze           | Oil-Rubbed Bronze      |
| OVERALL<br>DIMENSIONS     | 60″L x 60″W x 29″H     | 56″L x 56″W x 36″H          | 60″L x 60″W x 36″H          | 60″L x 60″W x 28″H     |
| OVERALL WEIGHT            | 138 lbs.               | 114.5 lbs.                  | 86 lbs.                     | 73 lbs.                |
| TABLETOP<br>MATERIAL      | Porcelain Tile         | Cast Aluminum               | Cast Aluminum               | Cast Aluminum          |
| WEIGHT CAPACITY           | 300 lbs.               | 250 lbs.                    | 250 lbs.                    | 250 lbs.               |
| SEAT<br>ACCOMMODATION     | Up to 6 people         | Up to 6 people              | Up to 6 people              | Up to 8 people         |
| UMBRELLA<br>COMPATIBILITY | Yes                    | Yes                         | Yes                         | Yes                    |