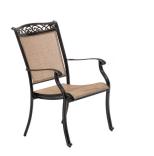

### HANOVER®

| FEATURES           | SLING DINING CHAIR         | SLING SWIVEL CHAIR | HIGH-DINING<br>SLING SWIVEL CHAIR |
|--------------------|----------------------------|--------------------|-----------------------------------|
| MOTION CAPABILITY  | MOTION CAPABILITY N/A 360° |                    | 360° Spin                         |
| FABRIC COLOR       | FABRIC COLOR Cedar         |                    | Cedar                             |
| FINISH             | Oil-Rubbed Bronze          | Oil-Rubbed Bronze  | Oil-Rubbed Bronze                 |
| OVERALL DIMENSIONS | 27″L x 25″W x 37″H         | 27″L x 25″W x 37″H | 26"L x 25"W x 45"H                |
| OVERALL WEIGHT     | 11.5 lbs.                  | 13.5 lbs.          | 22 lbs.                           |
| SEAT DIMENSIONS    | 20"L x 19"W x 18"H         | 20″L x 19″W x 18″H | 20″L x 20.5″W x 26.5″H            |
| WEIGHT CAPACITY    | 250 lbs.                   | 250 lbs.           | 250 lbs.                          |