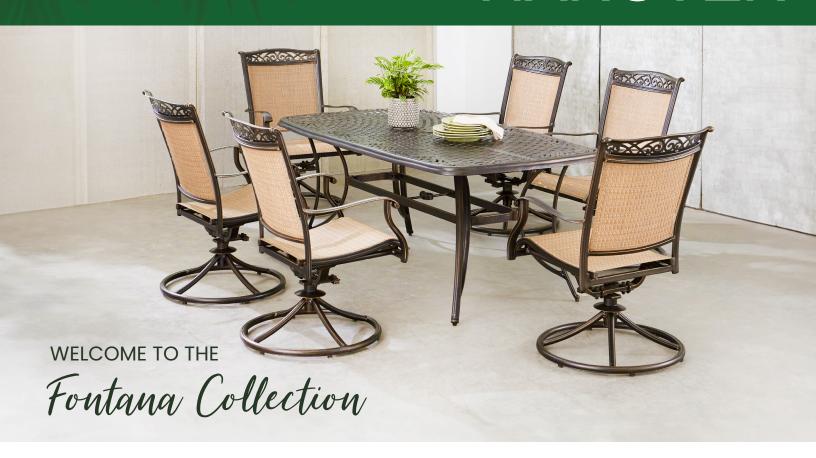

### HANOVER®

The **Fontana Collection** transforms any backyard into an elegant outdoor dining area with its superior quality and warm, rustic charm. This collection includes a variety of dining table options offered in various shapes and sizes that cater to your desired seat quantity and size of your outdoor space. Constructed from durable aluminum frames, each piece is polished with a weather-protective coating that repels moisture and UV harm.