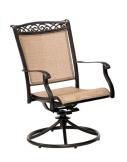

Swivel-action rockers are available as an alternate option to the traditional dining chair. These rockers perform a smooth, 360-degree spin and gentle rocking motion while you enjoy your meal. Each chair features breathable PVC sling fabric that is extremely durable and quick to dry.

# **HANOVER®**

| FEATURES           | SLING DINING CHAIR | SLING SWIVEL CHAIR | HIGH-DINING<br>SLING SWIVEL CHAIR |
|--------------------|--------------------|--------------------|-----------------------------------|
| MOTION CAPABILITY  | N/A                | 360° Spin and Rock | 360° Spin                         |
| FABRIC COLOR       | Cedar              | Cedar              | Cedar                             |
| FINISH             | Oil-Rubbed Bronze  | Oil-Rubbed Bronze  | Oil-Rubbed Bronze                 |
| OVERALL DIMENSIONS | 27"L x 25"W x 37"H | 27"L x 25"W x 37"H | 26"L x 25"W x 45"H                |
| OVERALL WEIGHT     | 11.5 lbs.          | 13.5 lbs.          | 22 lbs.                           |
| SEAT DIMENSIONS    | 20"L x 19"W x 18"H | 20"L x 19"W x 18"H | 20"L x 20.5"W x 26.5"H            |
| WEIGHT CAPACITY    | 250 lbs.           | 250 lbs.           | 250 lbs.                          |