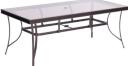

#### Fontana Tables (continued)

| FEATURES                  | 38" X 72"<br>CAST-TOP DINING | 40" X 68"<br>TILE-TOP DINING | 42" X 84"<br>CAST-TOP DINING | 42" X 84"<br>GLASS-TOP DINING |
|---------------------------|------------------------------|------------------------------|------------------------------|-------------------------------|
| SHAPE                     | Rectangle                    | Rectangle                    | Rectangle                    | Rectangle                     |
| FINISH                    | Oil-Rubbed Bronze            | Oil-Rubbed Bronze            | Oil-Rubbed Bronze            | Oil-Rubbed Bronze             |
| OVERALL<br>DIMENSIONS     | 38″L x 72″W x 28″H           | 30"L x 68"W x 28"H           | 42″L x 84″W x 29″H           | 42"L x 84"W x 29"H            |
| OVERALL WEIGHT            | 66 lbs.                      | 11 lbs.                      | 83 lbs.                      | 92 lbs.                       |
| TABLETOP<br>MATERIAL      | Cast Aluminum                | Cast Aluminum                | Cast Aluminum                | Tempered Glass                |
| WEIGHT CAPACITY           | 350 lbs.                     | 250 lbs.                     | 400 lbs.                     | 250 lbs.                      |
| SEAT<br>ACCOMMODATION     | Up to 6 people               | Up to 6 people               | Up to 8 people               | Up to 8 people                |
| UMBRELLA<br>COMPATIBILITY | Yes                          | Yes                          | Yes                          | Yes                           |