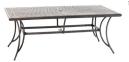

#### Fontana Tables (continued)

| FEATURES                  | 38" X 72"<br>CAST-TOP DINING | 40" X 68"<br>TILE-TOP DINING | 42" X 84"<br>CAST-TOP DINING | 42" X 84"<br>GLASS-TOP DINING |
|---------------------------|------------------------------|------------------------------|------------------------------|-------------------------------|
| SHAPE                     | Rectangle                    | Rectangle                    | Rectangle                    | Rectangle                     |
| FINISH                    | Oil-Rubbed Bronze            | Oil-Rubbed Bronze            | Oil-Rubbed Bronze            | Oil-Rubbed Bronze             |
| OVERALL<br>DIMENSIONS     | 38″L x 72″W x 28″H           | 30"L x 68"W x 28"H           | 42″L x 84″W x 29″H           | 42"L x 84"W x 29"H            |
| OVERALL WEIGHT            | 66 lbs.                      | 11 lbs.                      | 83 lbs.                      | 92 lbs.                       |
| TABLETOP<br>MATERIAL      | Cast Aluminum                | Cast Aluminum                | Cast Aluminum                | Tempered Glass                |
| WEIGHT CAPACITY           | 350 lbs.                     | 250 lbs.                     | 400 lbs.                     | 250 lbs.                      |
| SEAT<br>ACCOMMODATION     | Up to 6 people               | Up to 6 people               | Up to 8 people               | Up to 8 people                |
| UMBRELLA<br>COMPATIBILITY | Yes                          | Yes                          | Yes                          | Yes                           |