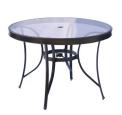

# **HANOVER®**

| FEATURES                  | 32" CAST-TOP<br>BISTRO | 30" GLASS-TOP<br>BISTRO | 48" CAST-TOP<br>DINING | 48" GLASS-TOP<br>DINING | 51" TILE-TOP<br>DINING |
|---------------------------|------------------------|-------------------------|------------------------|-------------------------|------------------------|
| SHAPE                     | Round                  | Round                   | Round                  | Round                   | Round                  |
| FINISH                    | Oil-Rubbed Bronze      | Oil-Rubbed Bronze       | Oil-Rubbed Bronze      | Oil-Rubbed Bronze       | Oil-Rubbed Bronze      |
| OVERALL<br>DIMENSIONS     | 32″L x 32″W x 28″H     | 30"L x 30"W x 29"H      | 48"L x 48"W x 28"H     | 48″L x 48″W x 29.5″H    | 51"L x 51"W x 29"H     |
| OVERALL WEIGHT            | 29 lbs.                | 19 lbs.                 | 44 lbs.                | 51 lbs.                 | 99 lbs.                |
| TABLETOP<br>MATERIAL      | Cast Aluminum          | Tempered Glass          | Cast Aluminum          | Tempered Glass          | Porcelain Tile         |
| WEIGHT CAPACITY           | 200 lbs.               | 150 lbs.                | 250 lbs.               | 200 lbs.                | 250 lbs.               |
| SEAT<br>ACCOMMODATION     | Up to 2 people         | Up to 2 people          | Up to 4 people         | Up to 4 people          | Up to 4 people         |
| UMBRELLA<br>COMPATIBILITY | No                     | No                      | Yes                    | Yes                     | Yes                    |