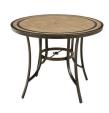

### HANOVER®

The **Fontana Collection** transforms any backyard into an elegant outdoor dining area with its superior quality and warm, rustic charm. This collection includes a variety of dining table options offered in various shapes and sizes that cater to your desired seat quantity and size of your outdoor space. Constructed from durable aluminum frames, each piece is polished with a weather-protective coating that repels moisture and UV harm.

#### **Features**

- Some assembly required
- Quality checked and approved
- Swivel rockers perform a 360° spin and gentle rocking motion
- Premium sling fabric is quick to dry, resists stains, and repels UV rays
- Fire pit tables are available for day-to-night entertaining
- · Cast-, glass-, and tile-top dining tables are offered in various shapes and sizes
- Set configurations range from 3-piece bistro sets to 9-piece dining groups
- Durable all-weather construction with rust-resistant aluminum frames

# **HANOVER®**

| FEATURES                  | 32" CAST-TOP<br>BISTRO | 30" GLASS-TOP<br>BISTRO | 48" CAST-TOP<br>DINING | 48" GLASS-TOP<br>DINING | 51" TILE-TOP<br>DINING |
|---------------------------|------------------------|-------------------------|------------------------|-------------------------|------------------------|
| SHAPE                     | Round                  | Round                   | Round                  | Round                   | Round                  |
| FINISH                    | Oil-Rubbed Bronze      | Oil-Rubbed Bronze       | Oil-Rubbed Bronze      | Oil-Rubbed Bronze       | Oil-Rubbed Bronze      |
| OVERALL<br>DIMENSIONS     | 32″L x 32″W x 28″H     | 30"L x 30"W x 29"H      | 48"L x 48"W x 28"H     | 48″L x 48″W x 29.5″H    | 51"L x 51"W x 29"H     |
| OVERALL WEIGHT            | 29 lbs.                | 19 lbs.                 | 44 lbs.                | 51 lbs.                 | 99 lbs.                |
| TABLETOP<br>MATERIAL      | Cast Aluminum          | Tempered Glass          | Cast Aluminum          | Tempered Glass          | Porcelain Tile         |
| WEIGHT CAPACITY           | 200 lbs.               | 150 lbs.                | 250 lbs.               | 200 lbs.                | 250 lbs.               |
| SEAT<br>ACCOMMODATION     | Up to 2 people         | Up to 2 people          | Up to 4 people         | Up to 4 people          | Up to 4 people         |
| UMBRELLA<br>COMPATIBILITY | No                     | No                      | Yes                    | Yes                     | Yes                    |