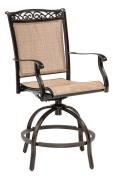

Swivel-action rockers are available as an alternate option to the traditional dining chair. These rockers perform a smooth, 360-degree spin and gentle rocking motion while you enjoy your meal. Each chair features breathable PVC sling fabric that is extremely durable and quick to dry.

#### **Features**

- Some assembly required
- Quality checked and approved
- Swivel rockers perform a 360° spin and gentle rocking motion
- Premium sling fabric is quick to dry, resists stains, and repels UV rays
- Fire pit tables are available for day-to-night entertaining
- · Cast-, glass-, and tile-top dining tables are offered in various shapes and sizes
- Set configurations range from 3-piece bistro sets to 9-piece dining groups
- Durable all-weather construction with rust-resistant aluminum frames

# **HANOVER®**

| FEATURES           | SLING DINING CHAIR | SLING SWIVEL CHAIR | HIGH-DINING<br>SLING SWIVEL CHAIR |
|--------------------|--------------------|--------------------|-----------------------------------|
| MOTION CAPABILITY  | N/A                | 360° Spin and Rock | 360° Spin                         |
| FABRIC COLOR       | Cedar              | Cedar              | Cedar                             |
| FINISH             | Oil-Rubbed Bronze  | Oil-Rubbed Bronze  | Oil-Rubbed Bronze                 |
| OVERALL DIMENSIONS | 27"L x 25"W x 37"H | 27"L x 25"W x 37"H | 26"L x 25"W x 45"H                |
| OVERALL WEIGHT     | 11.5 lbs.          | 13.5 lbs.          | 22 lbs.                           |
| SEAT DIMENSIONS    | 20"L x 19"W x 18"H | 20"L x 19"W x 18"H | 20"L x 20.5"W x 26.5"H            |
| WEIGHT CAPACITY    | 250 lbs.           | 250 lbs.           | 250 lbs.                          |