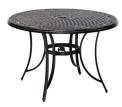

# **HANOVER®**

| FEATURES                  | 32" CAST-TOP<br>BISTRO | 30" GLASS-TOP<br>BISTRO | 48" CAST-TOP<br>DINING | 48" GLASS-TOP<br>DINING | 51" TILE-TOP<br>DINING |
|---------------------------|------------------------|-------------------------|------------------------|-------------------------|------------------------|
| SHAPE                     | Round                  | Round                   | Round                  | Round                   | Round                  |
| FINISH                    | Oil-Rubbed Bronze      | Oil-Rubbed Bronze       | Oil-Rubbed Bronze      | Oil-Rubbed Bronze       | Oil-Rubbed Bronze      |
| OVERALL<br>DIMENSIONS     | 32″L x 32″W x 28″H     | 30"L x 30"W x 29"H      | 48"L x 48"W x 28"H     | 48″L x 48″W x 29.5″H    | 51"L x 51"W x 29"H     |
| OVERALL WEIGHT            | 29 lbs.                | 19 lbs.                 | 44 lbs.                | 51 lbs.                 | 99 lbs.                |
| TABLETOP<br>MATERIAL      | Cast Aluminum          | Tempered Glass          | Cast Aluminum          | Tempered Glass          | Porcelain Tile         |
| WEIGHT CAPACITY           | 200 lbs.               | 150 lbs.                | 250 lbs.               | 200 lbs.                | 250 lbs.               |
| SEAT<br>ACCOMMODATION     | Up to 2 people         | Up to 2 people          | Up to 4 people         | Up to 4 people          | Up to 4 people         |
| UMBRELLA<br>COMPATIBILITY | No                     | No                      | Yes                    | Yes                     | Yes                    |