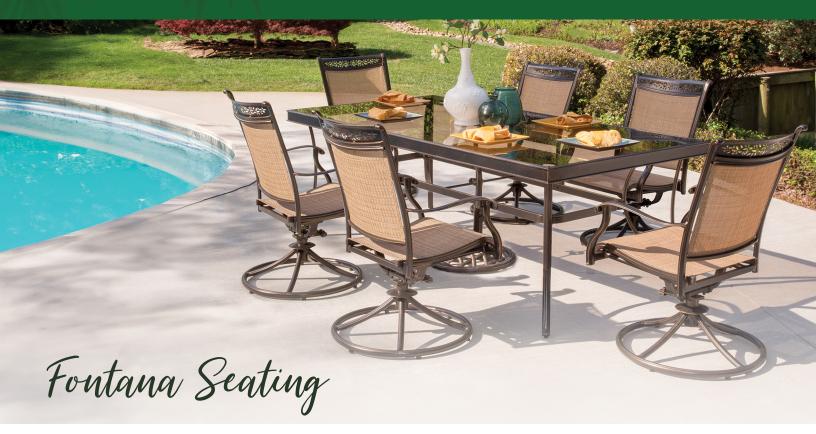

Swivel-action rockers are available as an alternate option to the traditional dining chair. These rockers perform a smooth, 360-degree spin and gentle rocking motion while you enjoy your meal. Each chair features breathable PVC sling fabric that is extremely durable and quick to dry.