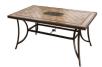

#### Fontana Tables (continued)

| FEATURES                  | 38" X 72"<br>CAST-TOP DINING | 40" X 68"<br>TILE-TOP DINING | 42" X 84"<br>CAST-TOP DINING | 42" X 84"<br>GLASS-TOP DINING |
|---------------------------|------------------------------|------------------------------|------------------------------|-------------------------------|
| SHAPE                     | Rectangle                    | Rectangle                    | Rectangle                    | Rectangle                     |
| FINISH                    | Oil-Rubbed Bronze            | Oil-Rubbed Bronze            | Oil-Rubbed Bronze            | Oil-Rubbed Bronze             |
| OVERALL<br>DIMENSIONS     | 38″L x 72″W x 28″H           | 30"L x 68"W x 28"H           | 42″L x 84″W x 29″H           | 42"L x 84"W x 29"H            |
| OVERALL WEIGHT            | 66 lbs.                      | 11 lbs.                      | 83 lbs.                      | 92 lbs.                       |
| TABLETOP<br>MATERIAL      | Cast Aluminum                | Cast Aluminum                | Cast Aluminum                | Tempered Glass                |
| WEIGHT CAPACITY           | 350 lbs.                     | 250 lbs.                     | 400 lbs.                     | 250 lbs.                      |
| SEAT<br>ACCOMMODATION     | Up to 6 people               | Up to 6 people               | Up to 8 people               | Up to 8 people                |
| UMBRELLA<br>COMPATIBILITY | Yes                          | Yes                          | Yes                          | Yes                           |