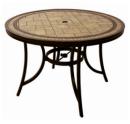

# **HANOVER®**

| FEATURES                  | 32" CAST-TOP<br>BISTRO | 30" GLASS-TOP<br>BISTRO | 48" CAST-TOP<br>DINING | 48" GLASS-TOP<br>DINING | 51" TILE-TOP<br>DINING |
|---------------------------|------------------------|-------------------------|------------------------|-------------------------|------------------------|
| SHAPE                     | Round                  | Round                   | Round                  | Round                   | Round                  |
| FINISH                    | Oil-Rubbed Bronze      | Oil-Rubbed Bronze       | Oil-Rubbed Bronze      | Oil-Rubbed Bronze       | Oil-Rubbed Bronze      |
| OVERALL<br>DIMENSIONS     | 32″L x 32″W x 28″H     | 30"L x 30"W x 29"H      | 48"L x 48"W x 28"H     | 48″L x 48″W x 29.5″H    | 51"L x 51"W x 29"H     |
| OVERALL WEIGHT            | 29 lbs.                | 19 lbs.                 | 44 lbs.                | 51 lbs.                 | 99 lbs.                |
| TABLETOP<br>MATERIAL      | Cast Aluminum          | Tempered Glass          | Cast Aluminum          | Tempered Glass          | Porcelain Tile         |
| WEIGHT CAPACITY           | 200 lbs.               | 150 lbs.                | 250 lbs.               | 200 lbs.                | 250 lbs.               |
| SEAT<br>ACCOMMODATION     | Up to 2 people         | Up to 2 people          | Up to 4 people         | Up to 4 people          | Up to 4 people         |
| UMBRELLA<br>COMPATIBILITY | No                     | No                      | Yes                    | Yes                     | Yes                    |