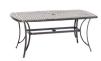

#### Fontana Tables (continued)

| FEATURES                  | 38" X 72"<br>CAST-TOP DINING | 40" X 68"<br>TILE-TOP DINING | 42" X 84"<br>CAST-TOP DINING | 42" X 84"<br>GLASS-TOP DINING |
|---------------------------|------------------------------|------------------------------|------------------------------|-------------------------------|
| SHAPE                     | Rectangle                    | Rectangle                    | Rectangle                    | Rectangle                     |
| FINISH                    | Oil-Rubbed Bronze            | Oil-Rubbed Bronze            | Oil-Rubbed Bronze            | Oil-Rubbed Bronze             |
| OVERALL<br>DIMENSIONS     | 38″L x 72″W x 28″H           | 30"L x 68"W x 28"H           | 42″L x 84″W x 29″H           | 42"L x 84"W x 29"H            |
| OVERALL WEIGHT            | 66 lbs.                      | 11 lbs.                      | 83 lbs.                      | 92 lbs.                       |
| TABLETOP<br>MATERIAL      | Cast Aluminum                | Cast Aluminum                | Cast Aluminum                | Tempered Glass                |
| WEIGHT CAPACITY           | 350 lbs.                     | 250 lbs.                     | 400 lbs.                     | 250 lbs.                      |
| SEAT<br>ACCOMMODATION     | Up to 6 people               | Up to 6 people               | Up to 8 people               | Up to 8 people                |
| UMBRELLA<br>COMPATIBILITY | Yes                          | Yes                          | Yes                          | Yes                           |