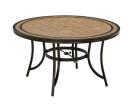

# **HANOVER®**

| FEATURES                  | 32" CAST-TOP<br>BISTRO | 30" GLASS-TOP<br>BISTRO | 48" CAST-TOP<br>DINING | 48" GLASS-TOP<br>DINING | 51" TILE-TOP<br>DINING |
|---------------------------|------------------------|-------------------------|------------------------|-------------------------|------------------------|
| SHAPE                     | Round                  | Round                   | Round                  | Round                   | Round                  |
| FINISH                    | Oil-Rubbed Bronze      | Oil-Rubbed Bronze       | Oil-Rubbed Bronze      | Oil-Rubbed Bronze       | Oil-Rubbed Bronze      |
| OVERALL<br>DIMENSIONS     | 32″L x 32″W x 28″H     | 30"L x 30"W x 29"H      | 48"L x 48"W x 28"H     | 48″L x 48″W x 29.5″H    | 51"L x 51"W x 29"H     |
| OVERALL WEIGHT            | 29 lbs.                | 19 lbs.                 | 44 lbs.                | 51 lbs.                 | 99 lbs.                |
| TABLETOP<br>MATERIAL      | Cast Aluminum          | Tempered Glass          | Cast Aluminum          | Tempered Glass          | Porcelain Tile         |
| WEIGHT CAPACITY           | 200 lbs.               | 150 lbs.                | 250 lbs.               | 200 lbs.                | 250 lbs.               |
| SEAT<br>ACCOMMODATION     | Up to 2 people         | Up to 2 people          | Up to 4 people         | Up to 4 people          | Up to 4 people         |
| UMBRELLA<br>COMPATIBILITY | No                     | No                      | Yes                    | Yes                     | Yes                    |