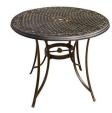

### HANOVER®

The **Fontana Collection** transforms any backyard into an elegant outdoor dining area with its superior quality and warm, rustic charm. This collection includes a variety of dining table options offered in various shapes and sizes that cater to your desired seat quantity and size of your outdoor space. Constructed from durable aluminum frames, each piece is polished with a weather-protective coating that repels moisture and UV harm.

#### **Features**

- Some assembly required
- Quality checked and approved
- Swivel rockers perform a 360° spin and gentle rocking motion
- Premium sling fabric is quick to dry, resists stains, and repels UV rays
- Fire pit tables are available for day-to-night entertaining
- · Cast-, glass-, and tile-top dining tables are offered in various shapes and sizes
- Set configurations range from 3-piece bistro sets to 9-piece dining groups
- Durable all-weather construction with rust-resistant aluminum frames

# **HANOVER®**

| FEATURES                  | 32" CAST-TOP<br>BISTRO | 30" GLASS-TOP<br>BISTRO | 48" CAST-TOP<br>DINING | 48" GLASS-TOP<br>DINING | 51" TILE-TOP<br>DINING |
|---------------------------|------------------------|-------------------------|------------------------|-------------------------|------------------------|
| SHAPE                     | Round                  | Round                   | Round                  | Round                   | Round                  |
| FINISH                    | Oil-Rubbed Bronze      | Oil-Rubbed Bronze       | Oil-Rubbed Bronze      | Oil-Rubbed Bronze       | Oil-Rubbed Bronze      |
| OVERALL<br>DIMENSIONS     | 32″L x 32″W x 28″H     | 30"L x 30"W x 29"H      | 48"L x 48"W x 28"H     | 48″L x 48″W x 29.5″H    | 51"L x 51"W x 29"H     |
| OVERALL WEIGHT            | 29 lbs.                | 19 lbs.                 | 44 lbs.                | 51 lbs.                 | 99 lbs.                |
| TABLETOP<br>MATERIAL      | Cast Aluminum          | Tempered Glass          | Cast Aluminum          | Tempered Glass          | Porcelain Tile         |
| WEIGHT CAPACITY           | 200 lbs.               | 150 lbs.                | 250 lbs.               | 200 lbs.                | 250 lbs.               |
| SEAT<br>ACCOMMODATION     | Up to 2 people         | Up to 2 people          | Up to 4 people         | Up to 4 people          | Up to 4 people         |
| UMBRELLA<br>COMPATIBILITY | No                     | No                      | Yes                    | Yes                     | Yes                    |