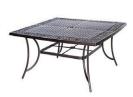

### HANOVER®

The **Fontana Collection** transforms any backyard into an elegant outdoor dining area with its superior quality and warm, rustic charm. This collection includes a variety of dining table options offered in various shapes and sizes that cater to your desired seat quantity and size of your outdoor space. Constructed from durable aluminum frames, each piece is polished with a weather-protective coating that repels moisture and UV harm.

#### **Features**

- Some assembly required
- Quality checked and approved
- Swivel rockers perform a 360° spin and gentle rocking motion
- Premium sling fabric is quick to dry, resists stains, and repels UV rays
- Fire pit tables are available for day-to-night entertaining
- · Cast-, glass-, and tile-top dining tables are offered in various shapes and sizes
- Set configurations range from 3-piece bistro sets to 9-piece dining groups
- Durable all-weather construction with rust-resistant aluminum frames

| FEATURES                  | 60" TILE-TOP<br>DINING | 56" HIGH-DINING<br>TILE-TOP | 60" HIGH-DINING<br>CAST-TOP | 60" CAST-TOP<br>DINING |
|---------------------------|------------------------|-----------------------------|-----------------------------|------------------------|
| SHAPE                     | Round                  | Round                       | Round                       | Square                 |
| FINISH                    | Oil-Rubbed Bronze      | Oil-Rubbed Bronze           | Oil-Rubbed Bronze           | Oil-Rubbed Bronze      |
| OVERALL<br>DIMENSIONS     | 60"L x 60"W x 29"H     | 56"L x 56"W x 36"H          | 60″L x 60″W x 36″H          | 60″L x 60″W x 28″H     |
| OVERALL WEIGHT            | 138 lbs.               | 114.5 lbs.                  | 86 lbs.                     | 73 lbs.                |
| TABLETOP<br>MATERIAL      | Porcelain Tile         | Cast Aluminum               | Cast Aluminum               | Cast Aluminum          |
| WEIGHT CAPACITY           | 300 lbs.               | 250 lbs.                    | 250 lbs.                    | 250 lbs.               |
| SEAT<br>ACCOMMODATION     | Up to 6 people         | Up to 6 people              | Up to 6 people              | Up to 8 people         |
| UMBRELLA<br>COMPATIBILITY | Yes                    | Yes                         | Yes                         | Yes                    |