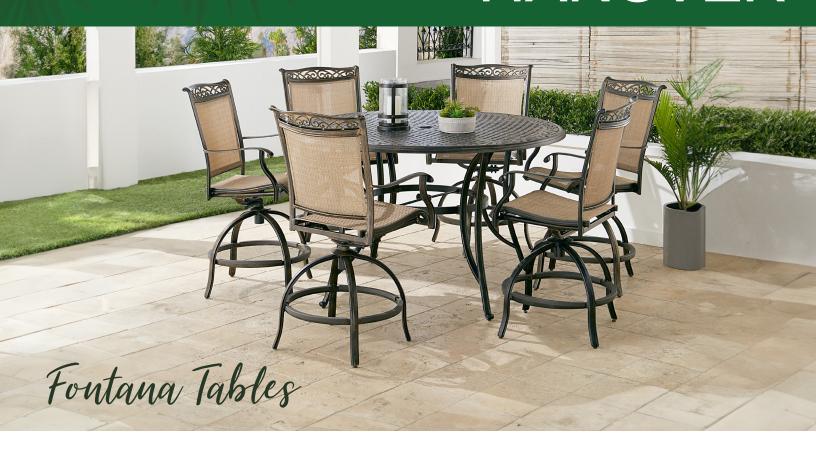

### HANOVER®

The **Fontana Collection** transforms any backyard into an elegant outdoor dining area with its superior quality and warm, rustic charm. This collection includes a variety of dining table options offered in various shapes and sizes that cater to your desired seat quantity and size of your outdoor space. Constructed from durable aluminum frames, each piece is polished with a weather-protective coating that repels moisture and UV harm.

#### **Features**

- Some assembly required
- Quality checked and approved
- Swivel rockers perform a 360° spin and gentle rocking motion
- Premium sling fabric is quick to dry, resists stains, and repels UV rays
- Fire pit tables are available for day-to-night entertaining
- · Cast-, glass-, and tile-top dining tables are offered in various shapes and sizes
- Set configurations range from 3-piece bistro sets to 9-piece dining groups
- Durable all-weather construction with rust-resistant aluminum frames

# **HANOVER®**

| FEATURES                  | 32" CAST-TOP<br>BISTRO | 30" GLASS-TOP<br>BISTRO | 48" CAST-TOP<br>DINING | 48" GLASS-TOP<br>DINING | 51" TILE-TOP<br>DINING |
|---------------------------|------------------------|-------------------------|------------------------|-------------------------|------------------------|
| SHAPE                     | Round                  | Round                   | Round                  | Round                   | Round                  |
| FINISH                    | Oil-Rubbed Bronze      | Oil-Rubbed Bronze       | Oil-Rubbed Bronze      | Oil-Rubbed Bronze       | Oil-Rubbed Bronze      |
| OVERALL<br>DIMENSIONS     | 32″L x 32″W x 28″H     | 30"L x 30"W x 29"H      | 48"L x 48"W x 28"H     | 48″L x 48″W x 29.5″H    | 51"L x 51"W x 29"H     |
| OVERALL WEIGHT            | 29 lbs.                | 19 lbs.                 | 44 lbs.                | 51 lbs.                 | 99 lbs.                |
| TABLETOP<br>MATERIAL      | Cast Aluminum          | Tempered Glass          | Cast Aluminum          | Tempered Glass          | Porcelain Tile         |
| WEIGHT CAPACITY           | 200 lbs.               | 150 lbs.                | 250 lbs.               | 200 lbs.                | 250 lbs.               |
| SEAT<br>ACCOMMODATION     | Up to 2 people         | Up to 2 people          | Up to 4 people         | Up to 4 people          | Up to 4 people         |
| UMBRELLA<br>COMPATIBILITY | No                     | No                      | Yes                    | Yes                     | Yes                    |

#### Fontana Tables (continued)

| FEATURES                  | 38" X 72"<br>CAST-TOP DINING | 40" X 68"<br>TILE-TOP DINING | 42" X 84"<br>CAST-TOP DINING | 42" X 84"<br>GLASS-TOP DINING |
|---------------------------|------------------------------|------------------------------|------------------------------|-------------------------------|
| SHAPE                     | Rectangle                    | Rectangle                    | Rectangle                    | Rectangle                     |
| FINISH                    | Oil-Rubbed Bronze            | Oil-Rubbed Bronze            | Oil-Rubbed Bronze            | Oil-Rubbed Bronze             |
| OVERALL<br>DIMENSIONS     | 38″L x 72″W x 28″H           | 30"L x 68"W x 28"H           | 42″L x 84″W x 29″H           | 42"L x 84"W x 29"H            |
| OVERALL WEIGHT            | 66 lbs.                      | 11 lbs.                      | 83 lbs.                      | 92 lbs.                       |
| TABLETOP<br>MATERIAL      | Cast Aluminum                | Cast Aluminum                | Cast Aluminum                | Tempered Glass                |
| WEIGHT CAPACITY           | 350 lbs.                     | 250 lbs.                     | 400 lbs.                     | 250 lbs.                      |
| SEAT<br>ACCOMMODATION     | Up to 6 people               | Up to 6 people               | Up to 8 people               | Up to 8 people                |
| UMBRELLA<br>COMPATIBILITY | Yes                          | Yes                          | Yes                          | Yes                           |

| FEATURES                  | 60" TILE-TOP<br>DINING | 56" HIGH-DINING<br>TILE-TOP | 60" HIGH-DINING<br>CAST-TOP | 60" CAST-TOP<br>DINING |
|---------------------------|------------------------|-----------------------------|-----------------------------|------------------------|
| SHAPE                     | Round                  | Round                       | Round                       | Square                 |
| FINISH                    | Oil-Rubbed Bronze      | Oil-Rubbed Bronze           | Oil-Rubbed Bronze           | Oil-Rubbed Bronze      |
| OVERALL<br>DIMENSIONS     | 60"L x 60"W x 29"H     | 56"L x 56"W x 36"H          | 60″L x 60″W x 36″H          | 60″L x 60″W x 28″H     |
| OVERALL WEIGHT            | 138 lbs.               | 114.5 lbs.                  | 86 lbs.                     | 73 lbs.                |
| TABLETOP<br>MATERIAL      | Porcelain Tile         | Cast Aluminum               | Cast Aluminum               | Cast Aluminum          |
| WEIGHT CAPACITY           | 300 lbs.               | 250 lbs.                    | 250 lbs.                    | 250 lbs.               |
| SEAT<br>ACCOMMODATION     | Up to 6 people         | Up to 6 people              | Up to 6 people              | Up to 8 people         |
| UMBRELLA<br>COMPATIBILITY | Yes                    | Yes                         | Yes                         | Yes                    |