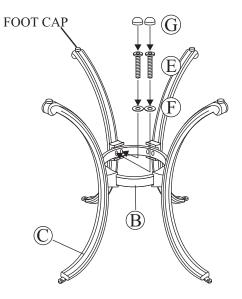

### \* NOTE: PARTS SHOWN ON PARTS LIST ARE NOT TO SCALE

|   | PARTS LIST | DESCRIPTION                      | ORDER PART # | <u>QTY</u> |
|---|------------|----------------------------------|--------------|------------|
| A |            | CHAIR FRAME                      | AR20479      | 1          |
| В | Å          | SWIVEL<br>ASSEMBLY & BASE        | AR20480      | 1          |
| С |            | 5/16" X 40 MM BOLT               | HW0295       | 4          |
| D |            | Ø8.0 X 2.3 MM<br>SPRING WASHER   | HW0003       | 4          |
| E |            | 5/16" NUT                        | HW0015       | 4          |
| F |            | BOLT COVER                       | HW0028       | 8          |
| G | lo fo      | "U" METAL PLATE                  | HW0834       | 2          |
| Н | 00         | HEX WRENCH-1                     | HW0008       | 1          |
| I | 0          | HEX WRENCH-2                     | HW0007       | 1          |
|   | 000        | ROCKER PLATE<br>FACTORY ASSEMBLY | G0313        |            |
|   | 0          | FOOT CAP<br>FACTORY ASSEMBLY     | FC0013       |            |