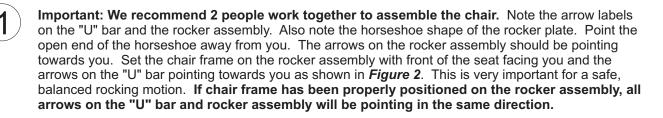

3

Critical Step: The "U" metal plates must be installed in the proper location. <u>Read this step and</u> <u>carefully examine.</u> Insert the "U" metal plates, so that the "U" bar and rocker plate are between both sides of the "U" metal plates. Make sure that the holes in the "U" metal plate are completely aligned with the holes in the "U" bar as shown in *Figure 3*. Guide the bolts through the holes on the top side of the "U" metal plate, through the holes in the "U" bar, through the holes in the rocker plate and then, most importantly, through the holes in the bottom side of the "U" metal plate. It is very important that the holes in the bottom of the "U" metal plate are placed directly beneath the holes in the rocker plate. Add a spring washer and a nut to each bolt as shown in *Figure 3*. Hand tighten nuts 3-4 revolutions only. Repeat the same procedure on the other side.

CAUTION: Failure to place "U" metal plates under the rocker plates and above the"U" bar exactly as shown in the diagram will cause the bolt heads and nuts to damage the structure of the rocker plates and the "U" bar. Damage due to over tightening of bolts or improper assembly could cause injury and may void your warranty.

Tighten all nuts and bolts with the hex wrenches provided. **Bolts must be FULLY tightened.** Remove the arrow labels from the "U" bar and rocker assembly. Cover all bolts with bolt covers.