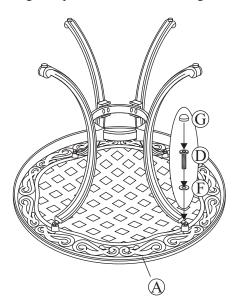

### \* NOTE: PARTS SHOWN ON PARTS LIST ARE NOT TO SCALE

|   | PARTS LIST | DESCRIPTION                      | ORDER PART # | <u>QTY</u> |
|---|------------|----------------------------------|--------------|------------|
| A |            | CHAIR FRAME                      | AR20479      | 1          |
| В | Å          | SWIVEL<br>ASSEMBLY & BASE        | AR20480      | 1          |
| С |            | 5/16" X 40 MM BOLT               | HW0295       | 4          |
| D |            | Ø8.0 X 2.3 MM<br>SPRING WASHER   | HW0003       | 4          |
| E |            | 5/16" NUT                        | HW0015       | 4          |
| F |            | BOLT COVER                       | HW0028       | 8          |
| G | lo fo      | "U" METAL PLATE                  | HW0834       | 2          |
| Н | 00         | HEX WRENCH-1                     | HW0008       | 1          |
| I | 0          | HEX WRENCH-2                     | HW0007       | 1          |
|   | 000        | ROCKER PLATE<br>FACTORY ASSEMBLY | G0313        |            |
|   | 0          | FOOT CAP<br>FACTORY ASSEMBLY     | FC0013       |            |