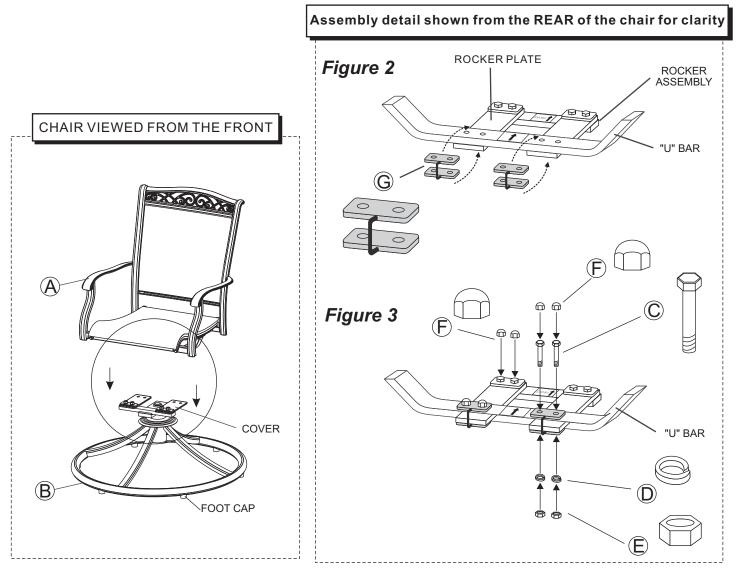

3

Critical Step: The "U" metal plates must be installed in the proper location. <u>Read this step and</u> <u>carefully examine.</u> Insert the "U" metal plates, so that the "U" bar and rocker plate are between both sides of the "U" metal plates. Make sure that the holes in the "U" metal plate are completely aligned with the holes in the "U" bar as shown in *Figure 3*. Guide the bolts through the holes on the top side of the "U" metal plate, through the holes in the "U" bar, through the holes in the rocker plate and then, most importantly, through the holes in the bottom side of the "U" metal plate. It is very important that the holes in the bottom of the "U" metal plate are placed directly beneath the holes in the rocker plate. Add a spring washer and a nut to each bolt as shown in *Figure 3*. Hand tighten nuts 3-4 revolutions only. Repeat the same procedure on the other side.

CAUTION: Failure to place "U" metal plates under the rocker plates and above the"U" bar exactly as shown in the diagram will cause the bolt heads and nuts to damage the structure of the rocker plates and the "U" bar. Damage due to over tightening of bolts or improper assembly could cause injury and may void your warranty.

Tighten all nuts and bolts with the hex wrenches provided. **Bolts must be FULLY tightened.** Remove the arrow labels from the "U" bar and rocker assembly. Cover all bolts with bolt covers.

### \* NOTE: PARTS SHOWN ON PARTS LIST ARE NOT TO SCALE

|   | PARTS LIST | DESCRIPTION                      | ORDER PART # | <u>QTY</u> |
|---|------------|----------------------------------|--------------|------------|
| A |            | CHAIR FRAME                      | AR20479      | 1          |
| В | Å          | SWIVEL<br>ASSEMBLY & BASE        | AR20480      | 1          |
| С |            | 5/16" X 40 MM BOLT               | HW0295       | 4          |
| D |            | Ø8.0 X 2.3 MM<br>SPRING WASHER   | HW0003       | 4          |
| E |            | 5/16" NUT                        | HW0015       | 4          |
| F |            | BOLT COVER                       | HW0028       | 8          |
| G | lo fo      | "U" METAL PLATE                  | HW0834       | 2          |
| Н | 00         | HEX WRENCH-1                     | HW0008       | 1          |
| I | 0          | HEX WRENCH-2                     | HW0007       | 1          |
|   | 000        | ROCKER PLATE<br>FACTORY ASSEMBLY | G0313        |            |
|   | 0          | FOOT CAP<br>FACTORY ASSEMBLY     | FC0013       |            |