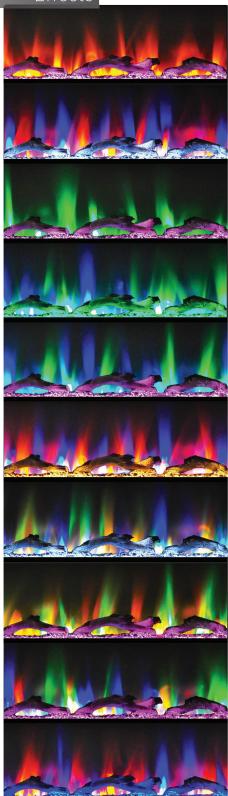

Settle in for a cozy night at home by the fire with Hanover's Fireside collection of electric fireplaces. The vivid, colorful flame display instantly illuminates your room and creates a warm, welcoming environment. Each unit can be mounted directly on the wall, eliminating floor clutter and opening up space, even in small rooms. The vibrant LED display offers 10 color options that can continuously transition through each color or you can choose to display your favorite color. Hanover LED fireplaces will add a sophisticated flare to any room.

## The Fireside Collection

10 Color

| *Shown with Log Insert Option |
|-------------------------------|

\*Shown with Log Insert Option

|                                   | F**WMEF-1**             | F**WMEF-2**             |
|-----------------------------------|-------------------------|-------------------------|
| DESIGN<br>FEATURES                |                         |                         |
| Fireplace Type                    | Horizontal, Wall Mount  | Horizontal, Wall Mount  |
| Screen Type                       | Flat, Tempered Glass    | Flat, Tempered Glass    |
| Display Sizes                     | 42", 50", 60", 72", 78" | 42", 50", 60", 72", 78" |
| Bezel Options                     | Black (BK), White (WT)  | Black (BK), White (WT)  |
| Firebox Options                   | Crystal Rocks Display   | Driftwood Log Display   |
| Remote Control                    | Yes                     | Yes                     |
| PERFORMANCE                       |                         |                         |
| Heat Output                       | 4433 BTU                | 4433 BTU                |
| Heating Range                     | 210 Sq. Ft.             | 210 Sq. Ft.             |
| Multi-Color Flame<br>Display      | Yes                     | Yes                     |
| Flame Only Mode<br>(Without Heat) | Yes                     | Yes                     |
| Programmable<br>Timer (Hrs.)      | Up to 7.5 hrs.          | Up to 7.5 hrs.          |
| ELECTRICAL RATINGS                |                         |                         |
| Voltage /<br>Frequency            | 115 V / 60 Hz           | 115 V / 60 Hz           |
| Amperage                          | 16                      | 16                      |
| Wattage                           | 700 (Low) / 1300 (High) | 700 (Low) / 1300 (High) |
| Cord Length                       | 6 Ft. / 72 In.          | 6 Ft. / 72 In.          |
| Plug Type                         | HPN                     | HPN                     |