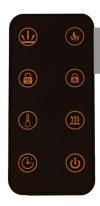

## **Features**

- Offered in 42", 50", 60", 72", & 78" widescreen displays
- Driftwood log or crystal rock display options
- Multi-color LED flames with 2 heat settings
- Flame only option
- Automatic thermal safety switch
- Heats rooms up to 210 sq. ft.
- Remote included
- CSA certified

Remote Included

Available in 2 Finishes

2 Display Options

Black (BK) with Crystal Display

White (WT) with Log Display