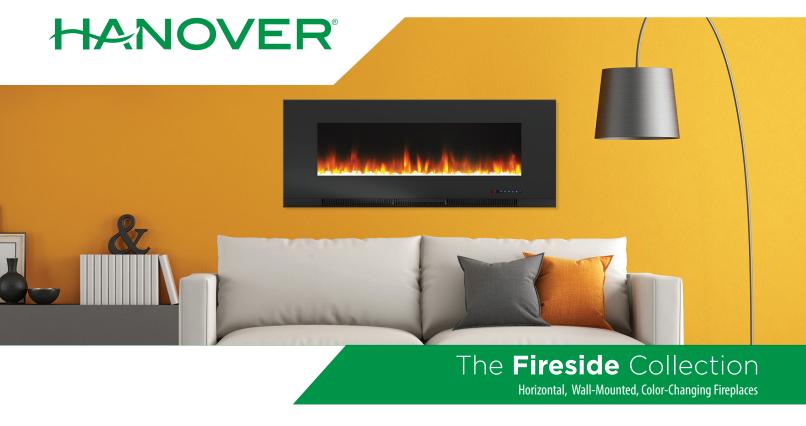

Settle in for a cozy night at home by the fire with Hanover's Fireside collection of electric fireplaces. The vivid, colorful flame display instantly illuminates your room and creates a warm, welcoming environment. Each unit can be mounted directly on the wall, eliminating floor clutter and opening up space, even in small rooms. The vibrant LED display offers 10 color options that can continuously transition through each color or you can choose to display your favorite color. Hanover LED fireplaces will add a sophisticated flare to any room.

## **Features**

- Offered in 42", 50", 60", 72", & 78" widescreen displays
- Driftwood log or crystal rock display options
- Multi-color LED flames with 2 heat settings
- Flame only option
- Automatic thermal safety switch
- Heats rooms up to 210 sq. ft.
- Remote included
- CSA certified