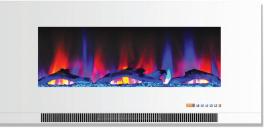

Remote Included

Available in 2 Finishes

2 Display Options

Black (BK) with Crystal Display

White (WT) with Log Display

## The Fireside Collection

10 Color

| *Shown with Log Insert Option |
|-------------------------------|

\*Shown with Log Insert Option

|                                   | F**WMEF-1**             | F**WMEF-2**             |
|-----------------------------------|-------------------------|-------------------------|
| DESIGN<br>FEATURES                |                         |                         |
| Fireplace Type                    | Horizontal, Wall Mount  | Horizontal, Wall Mount  |
| Screen Type                       | Flat, Tempered Glass    | Flat, Tempered Glass    |
| Display Sizes                     | 42", 50", 60", 72", 78" | 42", 50", 60", 72", 78" |
| Bezel Options                     | Black (BK), White (WT)  | Black (BK), White (WT)  |
| Firebox Options                   | Crystal Rocks Display   | Driftwood Log Display   |
| Remote Control                    | Yes                     | Yes                     |
| PERFORMANCE                       |                         |                         |
| Heat Output                       | 4433 BTU                | 4433 BTU                |
| Heating Range                     | 210 Sq. Ft.             | 210 Sq. Ft.             |
| Multi-Color Flame<br>Display      | Yes                     | Yes                     |
| Flame Only Mode<br>(Without Heat) | Yes                     | Yes                     |
| Programmable<br>Timer (Hrs.)      | Up to 7.5 hrs.          | Up to 7.5 hrs.          |
| ELECTRICAL RATINGS                |                         |                         |
| Voltage /<br>Frequency            | 115 V / 60 Hz           | 115 V / 60 Hz           |
| Amperage                          | 16                      | 16                      |
| Wattage                           | 700 (Low) / 1300 (High) | 700 (Low) / 1300 (High) |
| Cord Length                       | 6 Ft. / 72 In.          | 6 Ft. / 72 In.          |
| Plug Type                         | HPN                     | HPN                     |