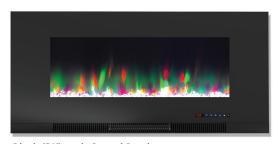

Settle in for a cozy night at home by the fire with Hanover's Fireside collection of electric fireplaces. The vivid, colorful flame display instantly illuminates your room and creates a warm, welcoming environment. Each unit can be mounted directly on the wall, eliminating floor clutter and opening up space, even in small rooms. The vibrant LED display offers 10 color options that can continuously transition through each color or you can choose to display your favorite color. Hanover LED fireplaces will add a sophisticated flare to any room.

## The Fireside Collection

10 Color

| *Shown with Log Insert Option |
|-------------------------------|

\*Shown with Log Insert Option

|                                   | F**WMEF-1**             | F**WMEF-2**             |
|-----------------------------------|-------------------------|-------------------------|
| DESIGN<br>FEATURES                |                         |                         |
| Fireplace Type                    | Horizontal, Wall Mount  | Horizontal, Wall Mount  |
| Screen Type                       | Flat, Tempered Glass    | Flat, Tempered Glass    |
| Display Sizes                     | 42", 50", 60", 72", 78" | 42", 50", 60", 72", 78" |
| Bezel Options                     | Black (BK), White (WT)  | Black (BK), White (WT)  |
| Firebox Options                   | Crystal Rocks Display   | Driftwood Log Display   |
| Remote Control                    | Yes                     | Yes                     |
| PERFORMANCE                       |                         |                         |
| Heat Output                       | 4433 BTU                | 4433 BTU                |
| Heating Range                     | 210 Sq. Ft.             | 210 Sq. Ft.             |
| Multi-Color Flame<br>Display      | Yes                     | Yes                     |
| Flame Only Mode<br>(Without Heat) | Yes                     | Yes                     |
| Programmable<br>Timer (Hrs.)      | Up to 7.5 hrs.          | Up to 7.5 hrs.          |
| ELECTRICAL RATINGS                |                         |                         |
| Voltage /<br>Frequency            | 115 V / 60 Hz           | 115 V / 60 Hz           |
| Amperage                          | 16                      | 16                      |
| Wattage                           | 700 (Low) / 1300 (High) | 700 (Low) / 1300 (High) |
| Cord Length                       | 6 Ft. / 72 In.          | 6 Ft. / 72 In.          |
| Plug Type                         | HPN                     | HPN                     |