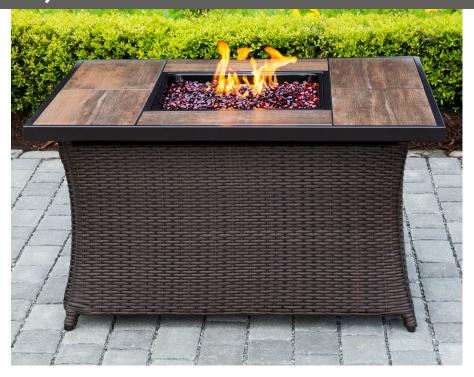

# 40,000 BTU FIRE PIT COFFEE TABLE

**Stone Tile Top**COFFEETBLFP-TILE

Woodgrain Tile Top COFFEETBLFP-WG

## **40,000 BTU FIRE PIT COFFEE TABLE:**

The Hanover 40,000 BTU Fire Pit will instantly create a warm focal point to your outdoor living space. It operates off a 20-lb. LP gas tank (sold separately) that is securely held in a convenient slide-out chamber within the table's base. A bag of elegant red fire glass is provided for the center burner as well as a protective lid for when the fire is not in use. Great for use throughout the year, this fire pit will provide a warm conversational setting for you and your guests to gather around.

#### **FEATURES:**

- Fire pit coffee table with woodgrain tile-top
- Handcrafted resin weave
- 40.000 BTUs
- · Heats up to a 15-ft. diameter
- Burner lid and bag of fire glass included
- Control panel for variable flame settings and ignition
- Some assembly required
- 1-year limited warranty