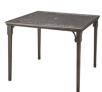

The tables offered in the Brigantine Collection are available in a number of shapes and sizes with temperedglass or cast-aluminum tabletops. An expandable table is available as well so you can accommodate all those last minute guests within a moment's notice. Whichever set you choose is sure to create a comfortable and attractive dining area for family and friends to enjoy for year after year.

| FEATURES                  | 42" SQUARE<br>CAST-TOP TABLE | 50" ROUND<br>CAST-TOP TABLE  |  |
|---------------------------|------------------------------|------------------------------|--|
| SHAPE                     | Square                       | Round                        |  |
| FINISH                    | Multi-Step Powder<br>Coating | Multi-Step Powder<br>Coating |  |
| OVERALL<br>DIMENSIONS     | 42″L x 42″W x 29″H           | 50"L x 50"W x 29"H           |  |
| OVERALL WEIGHT            | 42 lbs.                      | 41 lbs.                      |  |
| TABLETOP<br>MATERIAL      | Cast Aluminum                | Cast Aluminum                |  |
| WEIGHT CAPACITY           | 200 lbs.                     | 100 lbs.                     |  |
| SEAT<br>ACCOMMODATION     | Up to 4 people               | Up to 4 people               |  |
| UMBRELLA<br>COMPATIBILITY | Yes                          | Yes                          |  |