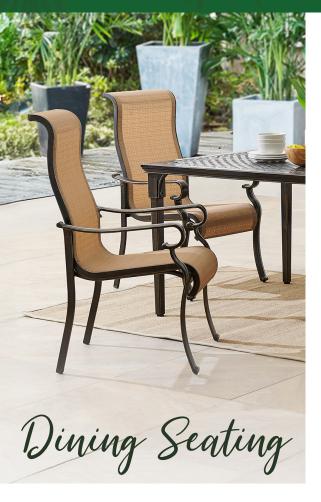

## **Features**

- Designed with premium, outdoor-grade materials that last year after year
- High-performance powder coating provides extended protection against rust, scratches, and UV harm
- Various tables to choose from including expandable and high-dining options
- Contoured seating for comfort and back support
- Breathable sling fabric in Harvest Wheat (tan and gold)
- Durable aluminum frames naturally resist rust and corrosion
- · Some assembly required
- 1-year limited warranty

## HANOVER®

| FEATURES              | STATIONARY<br>DINING CHAIR | SWIVEL ROCKING<br>DINING CHAIR |  |
|-----------------------|----------------------------|--------------------------------|--|
| MOTION CAPABILITY     | N/A                        | 360° Spin and Rock             |  |
| FINISH OPTIONS        | Multi-Step Powder Coating  | Multi-Step Powder Coating      |  |
| OVERALL DIMENSIONS    | 28"L x 25"W x 41"H         | 28"L x 25"W x 41.5"H           |  |
| OVERALL WEIGHT        | 10 lbs.                    | 19 lbs.                        |  |
| SEAT DIMENSIONS       | 19.5″L x 21″W x 17.5″H     | 19.5″L x 21″W x 17.5″H         |  |
| FRAME MATERIAL        | Aluminum                   | Aluminum                       |  |
| WEIGHT CAPACITY (MAX) | 225 lbs.                   | 225 lbs.                       |  |