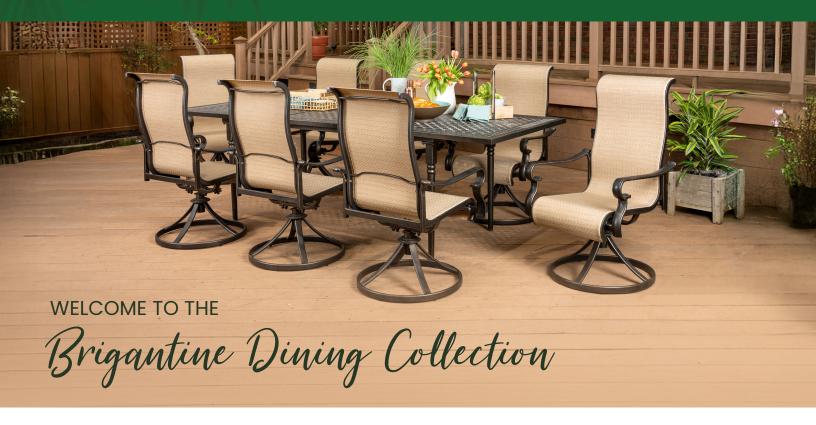

## HANOVER®

Enjoy fine-dining outdoors with the **Brigantine Dining Collection** from Hanover. This coastal chic collection includes a variety of patio tables and chairs that are built to last outdoors using heavy-duty aluminum frames and treated with a multi-step, weather-protective finish. Each chair is bound with a durable, sling fabric that is contoured for relaxed seating and back support. This sling material is extremely quick to dry and is perfect for poolside dining. Both fabric and frames are designed with earthy color tones that easily complement any environment they're placed in.

The tables offered in the Brigantine Collection are available in a number of shapes and sizes with temperedglass or cast-aluminum tabletops. An expandable table is available as well so you can accommodate all those last minute guests within a moment's notice. Whichever set you choose is sure to create a comfortable and attractive dining area for family and friends to enjoy for year after year.