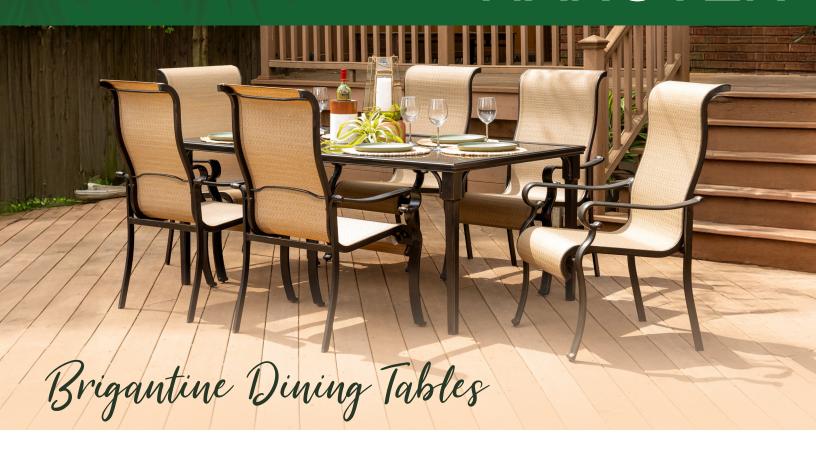

## HANOVER®

Enjoy fine-dining outdoors with the **Brigantine Dining Collection** from Hanover. This coastal chic collection includes a variety of patio tables and chairs that are built to last outdoors using heavy-duty aluminum frames and treated with a multi-step, weather-protective finish. Each chair is bound with a durable, sling fabric that is contoured for relaxed seating and back support. This sling material is extremely quick to dry and is perfect for poolside dining. Both fabric and frames are designed with earthy color tones that easily complement any environment they're placed in.

The tables offered in the Brigantine Collection are available in a number of shapes and sizes with temperedglass or cast-aluminum tabletops. An expandable table is available as well so you can accommodate all those last minute guests within a moment's notice. Whichever set you choose is sure to create a comfortable and attractive dining area for family and friends to enjoy for year after year.