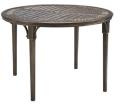

The tables offered in the Brigantine Collection are available in a number of shapes and sizes with temperedglass or cast-aluminum tabletops. An expandable table is available as well so you can accommodate all those last minute guests within a moment's notice. Whichever set you choose is sure to create a comfortable and attractive dining area for family and friends to enjoy for year after year.

| FEATURES                  | 42" SQUARE<br>CAST-TOP TABLE | 50" ROUND<br>CAST-TOP TABLE  |  |
|---------------------------|------------------------------|------------------------------|--|
| SHAPE                     | Square                       | Round                        |  |
| FINISH                    | Multi-Step Powder<br>Coating | Multi-Step Powder<br>Coating |  |
| OVERALL<br>DIMENSIONS     | 42″L x 42″W x 29″H           | 50"L x 50"W x 29"H           |  |
| OVERALL WEIGHT            | 42 lbs.                      | 41 lbs.                      |  |
| TABLETOP<br>MATERIAL      | Cast Aluminum                | Cast Aluminum                |  |
| WEIGHT CAPACITY           | 200 lbs.                     | 100 lbs.                     |  |
| SEAT<br>ACCOMMODATION     | Up to 4 people               | Up to 4 people               |  |
| UMBRELLA<br>COMPATIBILITY | Yes                          | Yes                          |  |