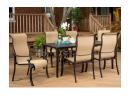

## HANOVER®

Enjoy fine-dining outdoors with the **Brigantine Dining Collection** from Hanover. This coastal chic collection includes a variety of patio tables and chairs that are built to last outdoors using heavy-duty aluminum frames and treated with a multi-step, weather-protective finish. Each chair is bound with a durable, sling fabric that is contoured for relaxed seating and back support. This sling material is extremely quick to dry and is perfect for poolside dining. Both fabric and frames are designed with earthy color tones that easily complement any environment they're placed in.

The tables offered in the Brigantine Collection are available in a number of shapes and sizes with temperedglass or cast-aluminum tabletops. An expandable table is available as well so you can accommodate all those last minute guests within a moment's notice. Whichever set you choose is sure to create a comfortable and attractive dining area for family and friends to enjoy for year after year.

## **HANOVER**®

| FEATURES                  | 40" X 70"<br>CAST-TOP TABLE  | 40" X 70"<br>GLASS-TOP TABLE | 60" X 84"<br>CAST-TOP TABLE  | 40" X 102"<br>EXPANDABLE<br>CAST-TOP TABLE |
|---------------------------|------------------------------|------------------------------|------------------------------|--------------------------------------------|
| SHAPE                     | Rectangle                    | Rectangle                    | Rectangle                    | Rectangle                                  |
| FINISH                    | Multi-Step Powder<br>Coating | Multi-Step Powder<br>Coating | Multi-Step Powder<br>Coating | Multi-Step Powder<br>Coating               |
| OVERALL<br>DIMENSIONS     | 40″L x 70″W x 28.5″H         | 40″L x 70″W x 28.5″H         | 60"L x 84"W x 28.5"H         | 40"L x 102"W x 30"H                        |
| OVERALL WEIGHT            | 50.8 lbs.                    | 61 lbs.                      | 118 lbs.                     | 159 lbs.                                   |
| TABLETOP<br>MATERIAL      | Cast Aluminum                | Tempered Glass               | Cast Aluminum                | Cast Aluminum                              |
| WEIGHT CAPACITY           | 200 lbs.                     | 250 lbs.                     | 200 lbs.                     | 200 lbs.                                   |
| SEAT<br>ACCOMMODATION     | Up to 6 people               | Up to 6 people               | Up to 8 people               | Up to 8 people                             |
| UMBRELLA<br>COMPATIBILITY | Yes                          | Yes                          | Yes                          | No                                         |
| EXPANDABLE<br>RANGE       | N/A                          | N/A                          | N/A                          | From 76" to 102"                           |