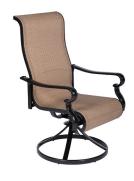

## HANOVER®

Enjoy fine-dining outdoors with the **Brigantine Dining Collection** from Hanover. This coastal chic collection includes a variety of patio tables and chairs that are built to last outdoors using heavy-duty aluminum frames and treated with a multi-step, weather-protective finish. Each chair is bound with a durable, sling fabric that is contoured for relaxed seating and back support. This sling material is extremely quick to dry and is perfect for poolside dining. Both fabric and frames are designed with earthy color tones that easily complement any environment they're placed in.

## **Features**

- Designed with premium, outdoor-grade materials that last year after year
- High-performance powder coating provides extended protection against rust, scratches, and UV harm
- Various tables to choose from including expandable and high-dining options
- Contoured seating for comfort and back support
- Breathable sling fabric in Harvest Wheat (tan and gold)
- Durable aluminum frames naturally resist rust and corrosion
- · Some assembly required
- 1-year limited warranty

## HANOVER®

| FEATURES              | STATIONARY<br>DINING CHAIR | SWIVEL ROCKING<br>DINING CHAIR |  |
|-----------------------|----------------------------|--------------------------------|--|
| MOTION CAPABILITY     | N/A                        | 360° Spin and Rock             |  |
| FINISH OPTIONS        | Multi-Step Powder Coating  | Multi-Step Powder Coating      |  |
| OVERALL DIMENSIONS    | 28"L x 25"W x 41"H         | 28"L x 25"W x 41.5"H           |  |
| OVERALL WEIGHT        | 10 lbs.                    | 19 lbs.                        |  |
| SEAT DIMENSIONS       | 19.5″L x 21″W x 17.5″H     | 19.5″L x 21″W x 17.5″H         |  |
| FRAME MATERIAL        | Aluminum                   | Aluminum                       |  |
| WEIGHT CAPACITY (MAX) | 225 lbs.                   | 225 lbs.                       |  |