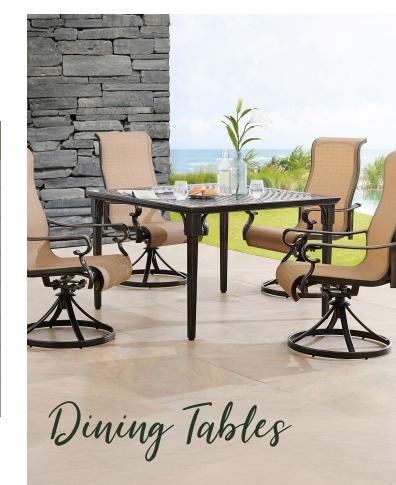

## HANOVER®

Enjoy fine-dining outdoors with the **Brigantine Dining Collection** from Hanover. This coastal chic collection includes a variety of patio tables and chairs that are built to last outdoors using heavy-duty aluminum frames and treated with a multi-step, weather-protective finish. Each chair is bound with a durable, sling fabric that is contoured for relaxed seating and back support. This sling material is extremely quick to dry and is perfect for poolside dining. Both fabric and frames are designed with earthy color tones that easily complement any environment they're placed in.

The tables offered in the Brigantine Collection are available in a number of shapes and sizes with temperedglass or cast-aluminum tabletops. An expandable table is available as well so you can accommodate all those last minute guests within a moment's notice. Whichever set you choose is sure to create a comfortable and attractive dining area for family and friends to enjoy for year after year.