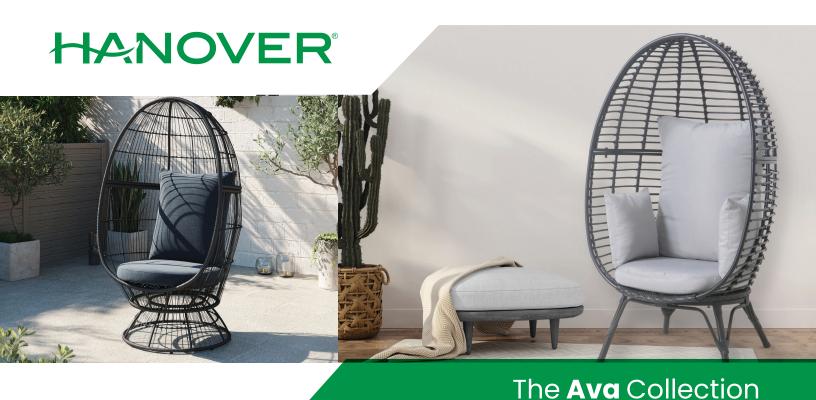

Add stylish seating indoors and out with the Ava egg chair from Hanover. Wherever you place it, you can relax into the plush cushions, supported by a sturdy, yet stylish steel frame. The frame is powder-coated to resist rust and corrosion, and the cushions dry quickly and maintain their shape, which makes this chair ideal for outdoor use in your yard or patio. While this high-quality chair was built for life outdoors, it works equally well indoors and can be the stylish accent that your living room needs. This deep-seated chair will soon be the root of all your relaxation and, thanks to its all-weather materials, it'll stay that way for years to come.

## **Features**

- » Includes 1 chair, 1 back support pillow, and 1 removable cushion
- » Weather resistant materials for outdoor use, but can also be used indoors
- » Sturdy steel stand is powder-coated to resist rust and corrosion
- » Soft, breathable olefin fabric is both comfortable and dries quickly
- » Skid proof feet on bottom of base for stability
- » Rattan Wicker open weave
- » Cushion color: Gray
- » Dimensions: 30 in. D x 33 in. W x 58 in. H (2.5 ft. D x 2.7 ft. W x 4.8 ft. H)
- » Weight capacity: 225 Lbs.