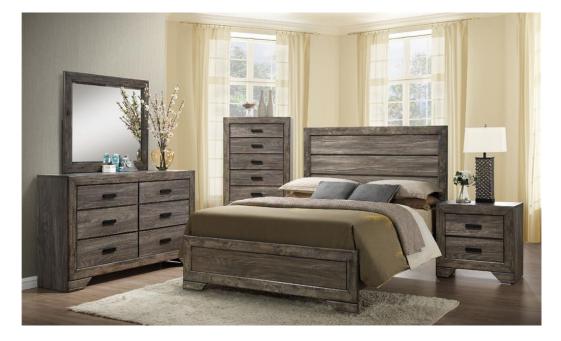

## **FURNITURE** Nathan Bedroom Collection

## Features:

- Clean lines give this rustic set a finish that matches many decors
- Weathered gray finish highlights the wood's rich grain
- Thick planked headboard creates a feel of salvage wood
- Transitional style
- Collection includes Chest, Dresser, Mirror, Nightstand, King Bed, and Queen Bed

| MODEL                    | PRODUCT                                                      | DIMENSIONS                            |
|--------------------------|--------------------------------------------------------------|---------------------------------------|
| IBNH100CH                | Chest                                                        | 35"W x 16"D x 51"H                    |
| IBNH100DR                | 6 Drawer Dresser                                             | 63"W x 16"D x 38"H                    |
| IBNH100MR                | Mirror                                                       | 42"W x 1"D x 36"H                     |
| IBNH100NS                | 2 Drawer<br>Nightstand                                       | 28"W x 16"D x 27"H                    |
| IBNH100KHF<br>IBNH100QKR | King Headboard<br>and Footboard<br>King Rails and Slats      | 79"W x 1"D x 56"H<br>81"W x 1"D x 8"H |
| IBNH100QHF<br>IBNH100QKR | Queen Headboard<br>and Footboard<br>Queen Rails and<br>Slats | 64"W x 1"D x 56"H<br>81"W x 1"D x 8"H |