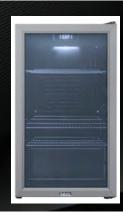

# Beverage Cooler

3.6 Cu.Ft Beverage Cooler

Available Colors

Stainless Steel

GLB36MS2F07

#### **Features**

- Compressor cooling system
- Digital Temperature Control
- Recessed handle
- Interior Lighting
- Insulated Glass Door
- Temperature Range is 32-64F

#### 2. Wire Shelves

Ensure flexible storage space with easy access

### 4. LED Interior Lighting

Makes it easy to find what you're looking for