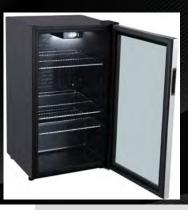

# Beverage Cooler

3.6 Cu.Ft Beverage Cooler

Available Colors

Stainless Steel

GLB36MS2F07

#### **Features**

- Compressor cooling system
- Digital Temperature Control
- Recessed handle
- Interior Lighting
- Insulated Glass Door
- Temperature Range is 32-64F

#### 2. Wire Shelves

Ensure flexible storage space with easy access

### 4. LED Interior Lighting

Makes it easy to find what you're looking for