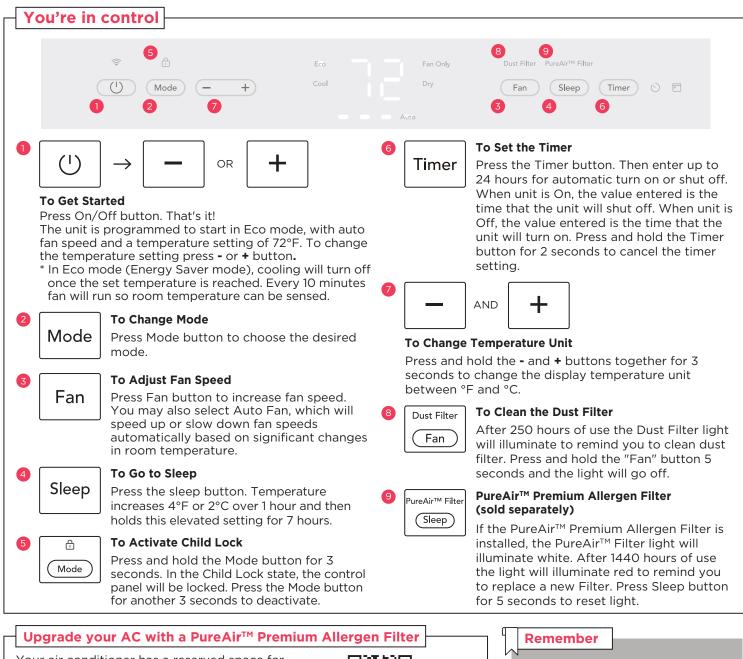

#### Before you start

Only install unit according to the supplied Installation Instructions. When plugging unit in, always press the RESET button on the Current Device.

Your air conditioner has a reserved space for PureAir<sup>™</sup> Premium Allergen Filter (sold separately). Enjoy fresher room air with the PureAir<sup>™</sup> Filter that captures household dust, dust mite debris, pet hair, dander, smoke, and other fine particles.