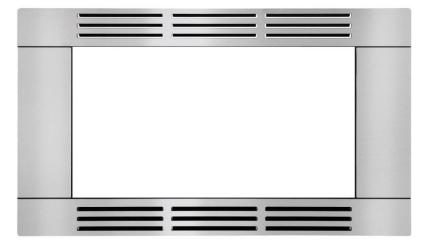

## **Product Information**

The Frigidaire FFMOTK30LOS 30" Stainless Steel Built-in Trim Kit is designed for Frigidaire Professional 1.6 Cu. Ft. Built-In Microwave FFM01611SS. This trim kit sits flush around the outside of the FFM01611SS, and provides a custom, built in look. The Stainless Steel finish adds to the premium look and feel.

- Stainless steel built-in trim kit
- Designed for Frigidaire Professional 1.6 Cu. Ft. Built-In Microwave FFM01611SS
- Provides custom, built in look
- Blends microwave into the surrounding cabinetry for a more attractive façade
- Also available in 27" FFMOTK27LS