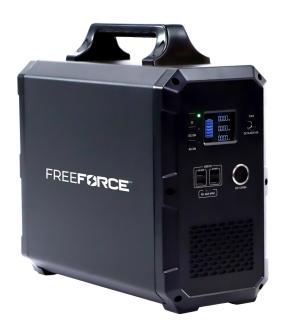

## **Features:**

- Comes with AC adaptor cable, and solar charge cable cable
- Use in place of gas generator for power outages, as the lithium ion battery is a superior power source over generators that have fumes and burn fuel
- 2 AC, 4 USB, 1 Type-C and 12 Volt car outlet output ports to power CPAP machines, medical devices, refrigerators, freezers, computers, cell phones, etc.
- Utilizes pure sine wave technology to enable your AC appliances to run at peak performance and protect them from damage
- At 37 lbs. it's the lightest power station in its class
- One year limited warranty