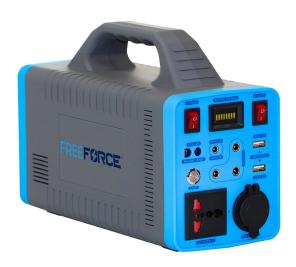

## Features:

- Comes with car charger adaptor cable, battery starter clips, DC conversion heads and adaptor cord and AC adaptor cable
- 1 AC, 3 DC, 2 USB and 1 car output ports to power laptops, cell phones, CPAP machines, digital camera, tablets, LED lights, small fans, etc.
- Utilizes pure sine-wave technology to enable your AC appliances to run at peak performance and protect them from damage
- Power station doubles as an LED flashlight and light source with 7 different modes including distress signals and ambient light mode
- Lithium ion battery is a superior power source over generators that have fumes and burn fuel
- One year limited warranty