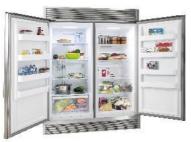

## Featured Product Specifications

No Frost Design

Electronic Control with LED Display Conversion Between Cooling and Freezing Both Zones are Interchangeable and can be Adjusted to Freezer or Refrigerator – From -18 to +6 Interior LED Light Design Adjustable Legs High-Temperature Alarm Easy Rolling Wheels

## **Product Capacity**

Total Net Capacity: 27.6 cu. ft Freezer Net Capacity: 13.8 cu ft fridge Net Capacity: 13.8 cu

## FFFFD1933-60S

(FFFFD1933-28RS, FFFFD1933-28LS, FFFFD1933-28GTK)

HIGH QUALITY 60" PRO-STYLE REFRIGERATOR / FRIDGE –FREEZER DUAL COMBINATION