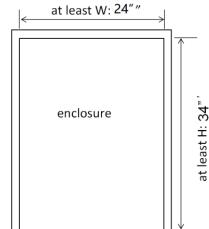

#### **Product Dimension:**

(W x D x H) (in): 23.85" x 26.54" x 33.74" Weight: 102 lbs

Master Case dimension (W x D x H) (in) 25.98" x 29.61" x 34.8" Master Case Gross Weight(lb): 120 lbs

UPC 686136 980074