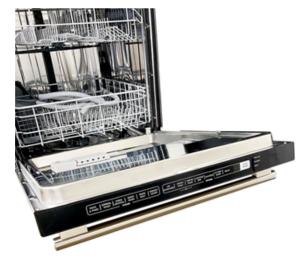

### Features:

- Touch Control
- 6 washing programs
- Stainless steel front
- Durable stainless steel tall tub
- Double drying (heating drying + fan drying)
- Low energy consumption 249KWH /YEAR
- Quiet washing 49dB
- Air exchange every 6 hours
- Electronic controls with LED display
- NSF certified cycle
- Up to 24 hours delay start options
- 3 Racks
- Forno badge shipped in user bag