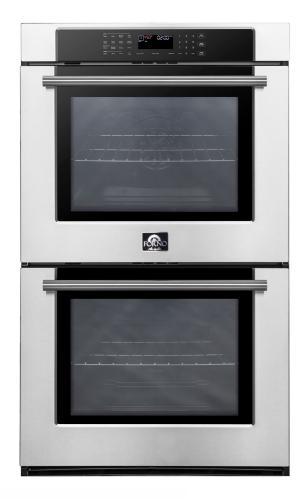

## FBOEL1365-30 **WALL OVEN**30inch 10.0CU.FT LED DOUBLE WALL OVEN Stainless Steel appearance with FORNO Handle

## Features:

- Two large capacity ovens
- Touch control
- Gray cavity
- Convection Cooking
- Self clean
- SABBATH mode, Bake, Broil, Conv. Broil, Conv. Bake, Conv. Roast, Warm/Proof, Delay Start., Self/Steam Clean, Air fry
- Product Dimensions: 29.9" x 23.5" x 51.2"
- Weight: 236.5lbs