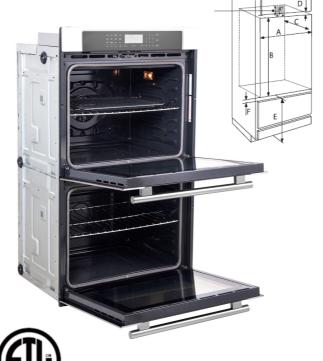

| LETTER | DOUBLE OVEN DIMENSIONS                             |
|--------|----------------------------------------------------|
| A      | 51 <sup>3</sup> /16" (130.0 cm) Height (overall)   |
| В      | 28 <sup>1</sup> /2" (72.4 cm) Width (recessed)     |
| С      | 49 <sup>15</sup> /16" (126.8 cm) Height (recessed) |
| D*     | 231/2" (59.7 cm) Depth (recessed)                  |
| E      | 29 <sup>7</sup> /8" (75.9 cm) Width (overall)      |

| LETTER | DESCRIPTIONS                                     | DOUBLE OVEN IN CABINET |
|--------|--------------------------------------------------|------------------------|
| Α      | Width (cutout)                                   | 285/8" (72.7 cm)       |
| В      | Height (cutout)                                  | 501/4" (127.6 cm)      |
| С      | Depth (cutout)                                   | 24" (61.0 cm)          |
| D      | Top of Cutout to Bottom of Upper<br>Cabinet Door | 11/2" (3.8 cm)         |
| Е      | Bottom of Cutout to Floor<br>(recommended)+      | 143/4° (37.5 cm)*      |
| F      | Bottom of Cutout to Top of Cabinet<br>Door       | 11/2" (3.8 cm)         |
| G      | Overlap of oven with sides of cutout             | 11/16" (1.7 cm)        |