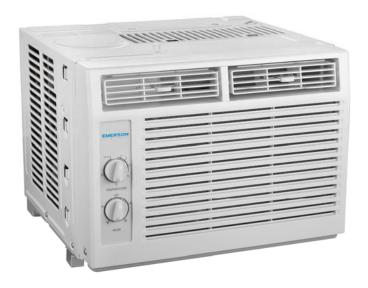

## QUIETKOOL

## Window Air Conditioner with Mechanical Rotary Controls

- Quiet operation for peaceful comfort
- Low voltage start-up conserves energy and saves you money
- Mini compact design is perfect for small rooms and offices
- Includes window mounting kit for quick and easy setup
- o 1-2-5 years warranty!
  - 1 year labor, 2 years parts and 5 years compressor

| Model:            | EARC5MD1           | Energy Efficiency Ratio: | 11             |
|-------------------|--------------------|--------------------------|----------------|
| BTUs:             | 5000               | Cooling Amps / Watts:    | 3.9A / 446W    |
| Room Size:        | 100-150 sq. ft.    | Minimum Window Height:   | 13 inches      |
| Moisture Removal: | 1.3 pints per hour | Min/Max Window Width:    | 23 / 36 inches |
| Noise Level:      | 55 High / 50 Low   | Cord Length              | 6.5 feet       |