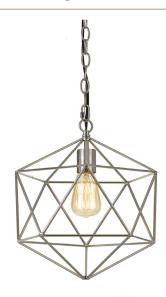

## Bellini One-Light Chandelier

Although simple in design, this Bellini one-light chandelier in brushed nickel has a wonderfully sophisticated look. The geometric-shaped light provides elegant minimalist style in any interior. This chandelier is versatile and can be hung as a swag lamp or professionally installed as a ceiling fixture with a hardwired connection.

## **Features**

- Bellini one-light, 60W chandelier
- Brushed nickel finish
- Metal wire shade
- Wire shade dimensions: 13"D x 12.5"H
- 60W bulb required (not included)
- 10-ft. chain included
- On/off switch
- Hardwire or plug-in options
- UL listed