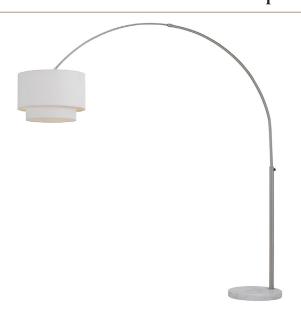

## Arched Floor Lamp

Versatile and functional, the Arched floor lamp with fabric shade is perfect for providing extra lighting for work or reading. Featuring an adjustable brushed nickel pole, you can extend the height for bright and brilliant illumination where you need it. Portable and stylish with a round marble base, this lamp is perfect for any living space.

## **Features**

- Arched 100W floor lamp
- · Contemporary design with a brushed nickel finish
- 60W lamp with downward lighting (bulb not included)
- Pole adjusts height to 86 in.
- · White linen fabric shade
- Fabric shade dimensions: 10" D x 7"H
- 15-in. round marble base
- Extends 67 in. to 75 in. out from base
- 6-ft. black wire with rock on/off switch