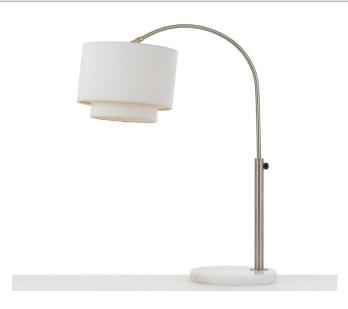

## Arched Table Lamp

Versatile and functional, the Arched table lamp with fabric shade is perfect for providing extra lighting for work or reading. Featuring an adjustable brushed nickel pole, you can extend the height for bright and brilliant illumination where you need it. Portable and stylish with a round marble base, this lamp is perfect for any living space.

## **Features**

- Arched 60W table lamp
- Contemporary design with a brushed nickel finish
- 60W lamp with downward lighting (bulb not included)
- Pole adjusts height to 31.25 in.
- White linen fabric shade
- Fabric shade dimensions: 10" D x 7"H
- 9-in. round marble base
- Extends 20 in. out from base
- 6-ft. black wire with rocker on/off switch

| MODEL   | PRODUCT                                               | DIMENSIONS         |
|---------|-------------------------------------------------------|--------------------|
| 9122-TL | Arched Table Lamp in Brushed Nickel with Fabric Shade | 10"L x 10"W x 30"H |