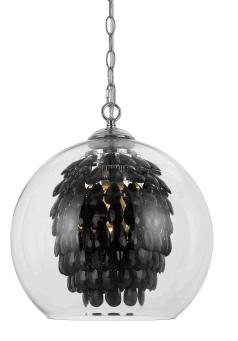

## elements Series

**9104-1H** *Glitzy Chandelier Collection Black* 1-60W Edison Base Chandelier, 14.5"H × 15"D

The Elements Glitzy Chandelier is the perfect way to add a touch of glamour in the entryway or den. Although this beautiful chandelier only requires one light bulb, its cascading crystals reflect light beams in a manner that makes it appear as if it has multiple light sources. Color pops from it, making it the perfect statement piece for any room! This piece is versatile and can be hung as a swag lamp or professionally installed as a ceiling fixture with with a hardwired connection.

- Cascading crystal
- •Pop of color
- •Statement piece
- •60 W bulb required (not included)
- •Hardwire or plug in options
- Hardware included
- •Swag kit included
- •14" D glass surrounding the fixture
- •10' chain included
- •UL listed