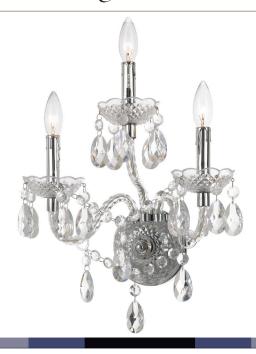

## Naples 3-Light Wall Sconce

Nothing is quite as elegant as the 3-light wall sconce from the Naples Collection. With its sleek, chrome finish dressed in acrylic beads and ornaments, this wall sconce will add an elegant sparkle to and room or hallway it's placed in. The sloped chrome arms and acrylic candle discs dangle a chain of beads and ornaments that lend a special atmosphere in any home.

## **Features**

- 3-light wall sconce from the Naples Collection
- Venetian style with clear acrylic beads and ornaments
- Three 60W candle bases (bulbs not included)
- Upward light direction
- Flexible installation: hardwire or plug-in
- Modern chrome finish

| 8860-3W | Naples 3-Light Wall Sconce | 8.25" D x 13.5"W x 17.5"H |
|---------|----------------------------|---------------------------|
| MODEL   | PRODUCT                    | DIMENSIONS                |