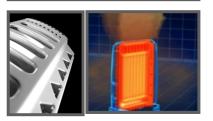

## **Features**

- Exclusive Battery Design: 75% more radiant surface area than DeLonghi Radia S line of oil filled radiators
- Patented thermal chimney increases convection heating
- NEW: Safety tip over protection
- Exclusive Smart Snap Wheels
- Thermal shutoff safety protection
- 1500W full room heating power
- Adjustable thermostat and 3 Heat Settings
- Programmable Timer
- Anti-Freeze setting to keep pipes from freezing

## De'Longhi Competitive Advantages

- Exclusive Battery Design: 100% more steel for fast heat up
- Patented Thermal chimneys fill the room with heat
- Pre-Assembled wheels
- Programmable 24 hour on/off Timer