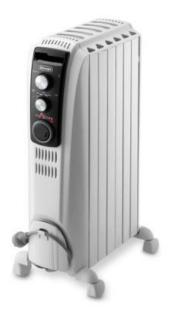

## Premium Full Room Radiant Heater

## **Features**

- Exclusive Battery Design: 75% more radiant surface area than DeLonghi Radia S line of oil filled radiators
- Patented thermal chimney increases convection heating
- NEW: Safety tip over protection
- Exclusive Smart Snap Wheels
- Thermal shutoff safety protection
- 1500W full room heating power
- Adjustable thermostat and 3 Heat Settings
- Programmable Timer
- Anti-Freeze setting to keep pipes from freezing

## De'Longhi Competitive Advantages

- Exclusive Battery Design: 100% more steel for fast heat up
- Patented Thermal chimneys fill the room with heat
- Pre-Assembled wheels
- Programmable 24 hour on/off Timer