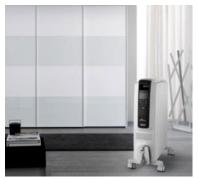

## Premium Full Room Radiant Heater

## **Features**

- 1500 watts of full room heating power
- ECO energy saving function
- Anti-freeze setting to help pipes from freezing
- Digital control with 24-hour timer and adjustable thermostat
- Built-in, thermal shutoff safety feature
- Variable heat settings
- Child lock function

## De'Longhi Competitive Advantages

- 75% more radiant surface than Radia S due to unique design means more heat transferred to you and your environment
- Patented thermal chimneys fill the room with heat
- Pre-assembled wheels
- Slim, solid panel exterior design