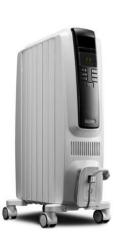

## Premium Full Room Radiant Heater

## **Features**

- 1500 watts of full room heating power
- ECO energy saving function
- Anti-freeze setting to help pipes from freezing
- Digital control with 24-hour timer and adjustable thermostat
- Built-in, thermal shutoff safety feature
- Variable heat settings
- Child lock function

## De'Longhi Competitive Advantages

- 75% more radiant surface than Radia S due to unique design means more heat transferred to you and your environment
- Patented thermal chimneys fill the room with heat
- Pre-assembled wheels
- Slim, solid panel exterior design