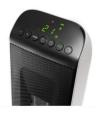

## Ceramic Tower Heater, Recycled Material

## **Features**

- •Sustainable product and packaging product made from 40% recycled plastic and packaging from 80% recycled materials
- •Full 1500 watts of heating power with oscillation
- Remote control
- ECO energy saving function
- Anti-freeze setting to help pipes from freezing
- Digital controls with timer and adjustable thermostat
- Built-in safety features tip over switch, thermal shutoff and child lock function
- Fan only setting for seasonal cooling
  De'Longhi Competitive Advantages
- Eco Plus Energy Saving Function
- Anti-Freeze Setting
- Oscillation