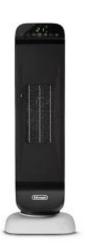

## Ceramic Tower Heater, Recycled Material

## **Features**

- •Sustainable product and packaging product made from 40% recycled plastic and packaging from 80% recycled materials
- •Full 1500 watts of heating power with oscillation
- Remote control
- ECO energy saving function
- Anti-freeze setting to help pipes from freezing
- Digital controls with timer and adjustable thermostat
- Built-in safety features tip over switch, thermal shutoff and child lock function
- Fan only setting for seasonal cooling
  De'Longhi Competitive Advantages
- Eco Plus Energy Saving Function
- Anti-Freeze Setting
- Oscillation