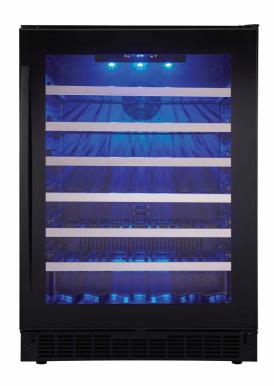

# **SYDNEY**

24" Single Zone Wine Cellar - SSWC056D1B-S

#### PRODUCT DESCRIPTION

Sydney is the perfect wine cellar for the stylish entertainer. The bold black onyx finish with matching aluminum handle is as equally brilliant as the wine showcased inside. This contemporary unit houses the finest of features, including a high temperature and door ajar alert to ensure your favorite varietals are continuously stored at the ideal temperature for your guests' ultimate enjoyment.