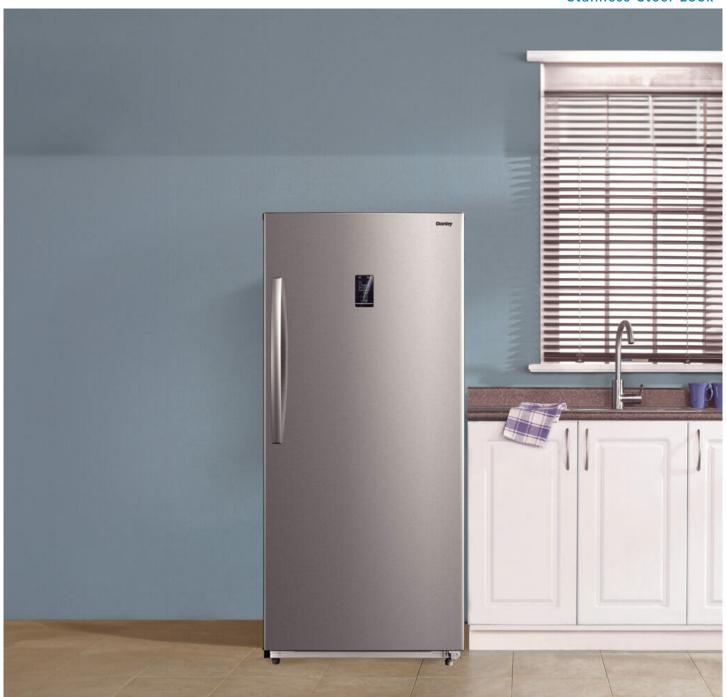

## **DUF206E1SSLDB**

21 cu. ft. Convertible Upright Freezer in Stainless Steel Look

21 cu. ft. Convertible Upright Freezer in Stainless Steel Look

## **FEATURES**

- Energy Star Compliant: Energy efficient to help you save money.
- LED Interior light: Bright white LED lighting offers easy viewing, so you can find what you need right away.
- 4 full width shelves, 1 full width basket + 4 full width door shelves: Helps in organizing your frozen food and having often used foods at hand.
- Frost Free: Convenient frost- free design prevents ice built up on the interior and is easily maintained.