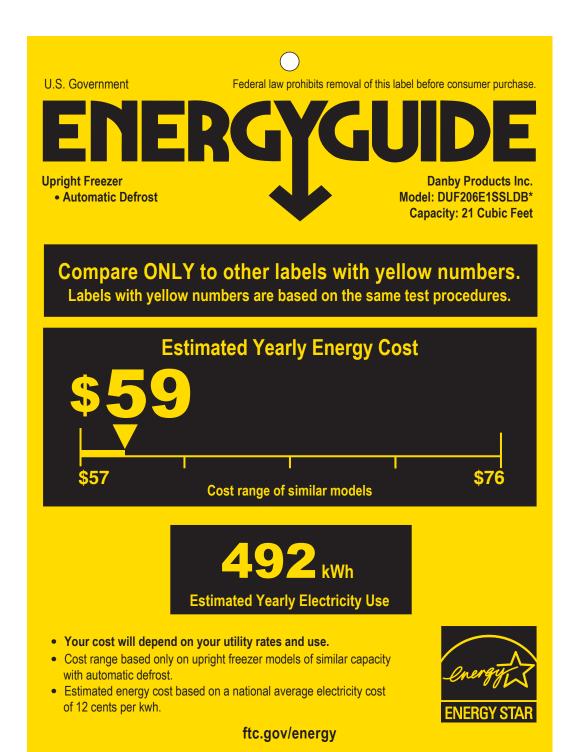

## ENER GUIDE

## Energy consumption / Consommation énergétique

492 kWh per year / par année

480 kWh

551 kWh

Uses least energy / Consomme le moins d'énergie Uses most energy / Consomme le plus d'énergie

Similar models compared

**19.5 - 21.4** *volume in ft.*<sup>3</sup> / *volume en pi*<sup>3</sup>

Type 9

Modèles similaires comparés

Model numbers

DUF206E1SSLDB\*

Numéro du modèle

Removal of this label before first retail purchase is an offence (S.C. 1992, c. 36). Enlever cette étiquette avant le premier achat au détail constitue une infraction (L.C. 1992, ch. 36).



The **ENERGY STAR®** mark on this EnerGuide label signifies that this is an energy-efficient appliance. Its energy performance meets or exceeds the Government of Canada's high efficiency levels. Use the EnerGuid