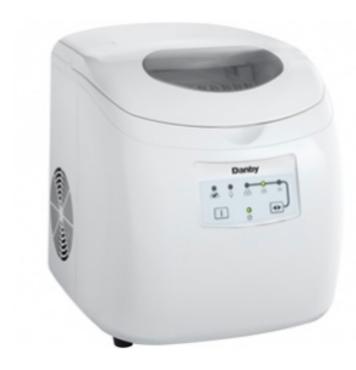

## Ice Maker ~ DIM2500WDB

#### **Features**

- Can produce up to 25 lbs (12 kg) of ice a day and store 2 lbs (1 kg) of ice
- Produces 3 ice cube sizes
- · White exterior and lid with see through window
- · Features a white ice scoop
- · Simple electronic controls with LED display
- · Alarm will sound when the ice bucket is full
- Self clean function
- · Environmentally friendly R134A refrigerant