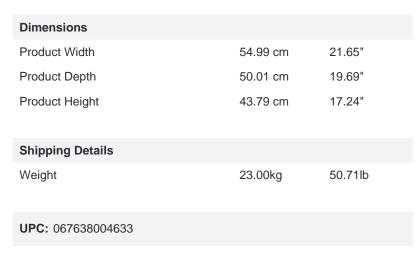

## DDW621WDB

## **FEATURES**



- Compact space saving countertop dishwasher with a quick connect feature compatible with most kitchen faucets
- 6 place setting capacity with silverware basket
- Energy star compliant and low water consumption up to 3.1 gallons of water (11.7L) per wash to help save you money
- 6 wash cycles ranging from Intensive, Normal, Economy, Rapid, Glass and Soak
- Delay start option by 2,4,6 or 8 hours
- New and improved spray arm and filter gets dishes cleaner
- Durable stainless steel interior
- Now quieter 52db
- Electronic controls with LED display
- Fits under most cabinets







Smart Move.

## **WARRANTY**

12 months parts and labor coverage. Installation and/or yearly maintenance (cleaning) are not covered under warranty.