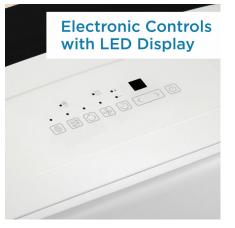

## FEATURES

- 30 pint (14.2 L) Dehumidifier: Controls humidity in spaces up to 2,000 sq. ft.
- Smart Dehumidify: Unit will automatically control room humidity by factoring in ambient temperature
- Direct drain feature allows for continuous operation
- Energy Star<sup>®</sup> Most Efficient 2021 Recognition
- Electronic controls with LED display
- Powerful 2 speed fan
- Auto restart: Unit automatically restarts after a power failure
- Auto de-icer: Prevents frost build up
- 24-hour programmable timer
- Low Temp Function: Unit operates at temperatures as low as 5°C
- 4 castors for easy room-to-room transport
- Reusable, washable filter
- Environmentally friendly R410A refrigerant
- Limited 2 year carry-in warranty