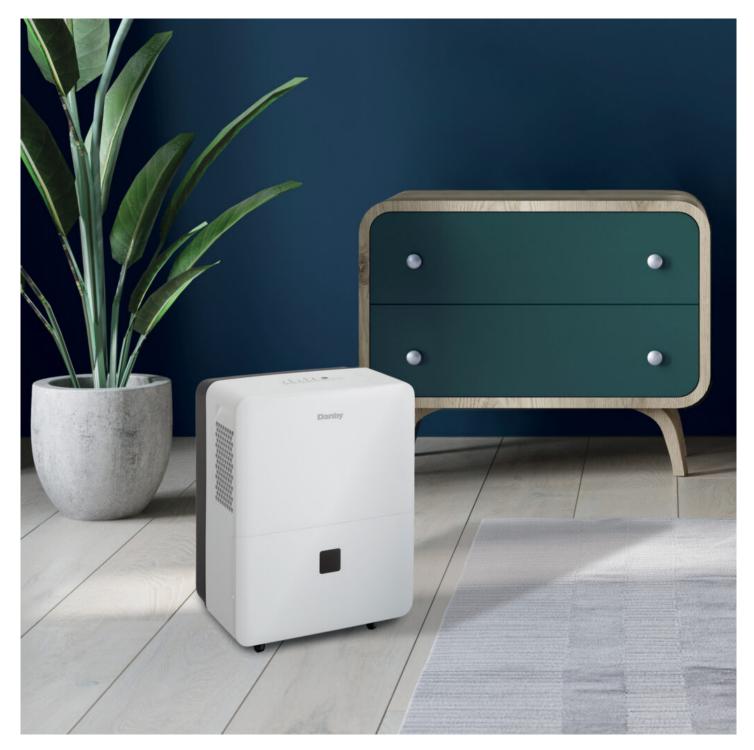

## FEATURES

- 30 pint (14.2 L) Dehumidifier: Controls humidity in spaces up to 2,000 sq. ft.
- Smart Dehumidify: Unit will automatically control room humidity by factoring in ambient temperature
- Direct drain feature allows for continuous operation
- Energy Star<sup>®</sup> Most Efficient 2021 Recognition
- Electronic controls with LED display
- Powerful 2 speed fan
- Auto restart: Unit automatically restarts after a power failure
- Auto de-icer: Prevents frost build up
- 24-hour programmable timer
- Low Temp Function: Unit operates at temperatures as low as 5°C
- 4 castors for easy room-to-room transport
- Reusable, washable filter
- Environmentally friendly R410A refrigerant
- Limited 2 year carry-in warranty