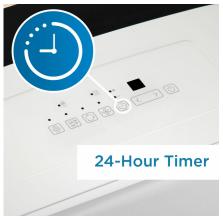

## FEATURES

- 30 pint (14.2 L) Dehumidifier: Controls humidity in spaces up to 2,000 sq. ft.
- Smart Dehumidify: Unit will automatically control room humidity by factoring in ambient temperature
- Direct drain feature allows for continuous operation
- Energy Star<sup>®</sup> Most Efficient 2021 Recognition
- Electronic controls with LED display
- Powerful 2 speed fan
- Auto restart: Unit automatically restarts after a power failure
- Auto de-icer: Prevents frost build up
- 24-hour programmable timer
- Low Temp Function: Unit operates at temperatures as low as 5°C
- 4 castors for easy room-to-room transport
- Reusable, washable filter
- Environmentally friendly R410A refrigerant
- Limited 2 year carry-in warranty