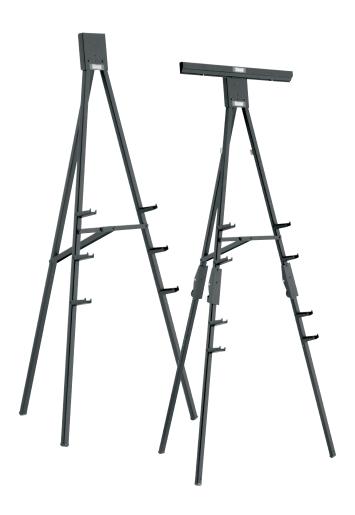

# Dual Purpose Easels

Dual Purpose Easels are Lightweight and durable, and all models fold flat and weigh less than 8 pounds. Hinged chart holders fold out of the way when not in use, and the gold anodized aluminum construction holds up to 100 pounds. The GripQuick™ Chart Clamp included with Model D305 allows the easel to be used with flip charts.

#### **Features**

- · Lightweight and durable
- All models fold flat and weigh less than 8 pounds
- Gold anodized aluminum construction holds up to 100 pounds
- Hinged chart holders at various heights fold out of the way when not in use
- May also be used for paper pad flip chart presentations with GripQuick™ Chart Clamp included with Model D305
- Two sizes:

Model H323 and D305 stand 6 feet high

Model H321 stands 5 feet high

• Finishes: gold anodized or black powder-coated