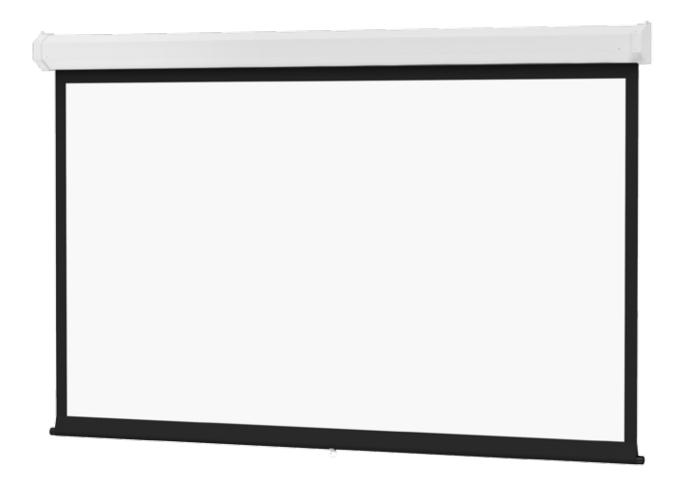

### To Open Screen

Pull down on pull bail until desired picture area is obtained. Lock into position as on a window shade. Be sure surface is locked before releasing.

#### To Re-Roll Your Picture Surface

The Model C operates on the same principle as a window shade. Pull down about 4 inches to disengage the locking dog and start the fabric up firmly and quickly.

Large picture surfaces are heavy and will start up too slowly to prevent the locking dog from catching unless help is provided, so keep picture surface moving briskly.

Should the locking dog catch, pull the picture surface down about 4 inches and start the surface up rapidly.

However, do not permit the picture surface to roll up uncontrolled, particularly the last few feet. Allowing the bottom slat to strike the case uncontrolled may result in severe damage to your screen. Use the cord provided for control.

### Protect Your Screen

Before re-rolling surface into case, examine both front and back of surface to be sure they are free of foreign matter.