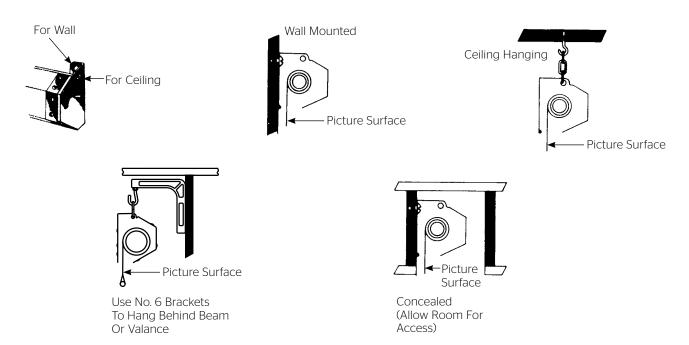

# Wall Mounting

- 1. Select fasteners of proper type for wall or ceiling involved.
- 2. Insert fasteners through proper openings provided in back side of end caps.
- 3. Attach screen securely to studding or other solid surface never to plaster only.
- 4. MAKE SURE SCREEN IS MOUNTED LEVEL.

## Ceiling Mounting

- Heavy screw hooks may be installed into wood joists. Other types of hooks or chain may be used for other ceilings or for stage installations.
- 2. Insert hooks or chain through proper openings provided in sides of end caps. Screen must hang so that flat back of case is perpendicular to floor.
- 3. MAKE SURE SCREEN IS MOUNTED LEVEL.