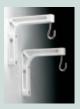

#### **Wall Mount Brackets**

Use for convenient mounting to extend screen from wall to avoid obstacles such as chalkboards. Available in white or black.

Model No. 6 extends screen from wall 6". Non-adjustable.

Model No.11 extends screen from wall 10" or 14". Non-adjustable.

Model No.23 adjusts for 141/2"-24".