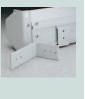

#### **Wall Mount Brackets**

Use for convenient mounting to extend screen from wall to avoid obstacles such as chalkboards. Available in white or black.

Model No. 6 extends screen from wall 6". Non-adjustable.

Model No.11 extends screen from wall 10" or 14". Non-adjustable.

Model No.23 adjusts for 141/2"-24".