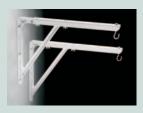

#### **Wall Mount Brackets**

Use for convenient mounting to extend screen from wall to avoid obstacles such as chalkboards. Available in white or black.

Model No. 6 extends screen from wall 6". Non-adjustable.

Model No.11 extends screen from wall 10" or 14". Non-adjustable.

Model No.23 adjusts for 141/2"-24".