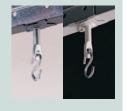

## **Tilt Lock**

Eliminates keystoning when screen is tied back to removable hook which is magnetically attached to metal mounting plate with adhesive back.