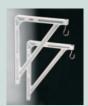

#### **Wall Mount Brackets**

Use for convenient mounting to extend screen from wall to avoid obstacles such as chalkboards. Available in white or black.

Model No. 6 extends screen from wall 6". Non-adjustable.

Model No.11 extends screen from wall 10" or 14". Non-adjustable.

Model No.23 adjusts for 141/2"-24".