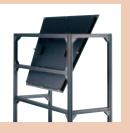

## **REAR PROJECTION MODULE (RPM)**

- Complete single or double mirror rear projection package that reduces overall depth needed in projection room.
- Precision made, aluminum extrusion based, rear projection module designed specifically to meet the exacting requirements of newer, digital projectors.
- Features our fine tuning projector mount cradle which compensates for minor projector manufacturing and job site inconsistencies by providing a host of additional alignment adjustments.
- All RPM units are custom designed for each application.

## **REAR PROJECTION MODULE**

Description

Single Mirror

Double Mirror

Frame constructed of square aluminum extrusion for durability and precision.

True flat trapezoid shaped mirror features a three point suspension system, which ensures superior stability and flatness.