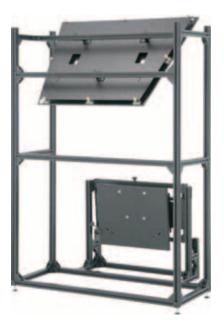

## **REAR PROJECTION MODULE (RPM)**

- Complete single or double mirror rear projection package that reduces overall depth needed in projection room.
- Precision made, aluminum extrusion based, rear projection module designed specifically to meet the exacting requirements of newer, digital projectors.
- Features our fine tuning projector mount cradle which compensates for minor projector manufacturing and job site inconsistencies by providing a host of additional alignment adjustments.
- All RPM units are custom designed for each application.

## **REAR PROJECTION MODULE**

Description

Single Mirror

Double Mirror

Frame constructed of square aluminum extrusion for durability and precision.

True flat trapezoid shaped mirror features a three point suspension system, which ensures superior stability and flatness.