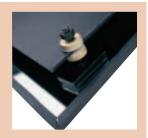

The Perfect Image mirror adjustment system allows for precise image adjustment to correct barrel distortion and pin cushioning.