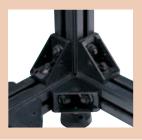

## **REAR PROJECTION MODULE**

Description

Single Mirror

Double Mirror

Frame constructed of square aluminum extrusion for durability and precision.

True flat trapezoid shaped mirror features a three point suspension system, which ensures superior stability and flatness.