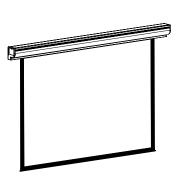

reless Remote Control for LVC.
  - □ Radio Frequency Remote
    - Radio Frequency Range
      Extender available
  - Infrared Remote
- □ Key Locking Cover Plate for LVC.
- 220 Volt (50 Hz) Motor.
- Video Projector Interface Control built-in (adds 3¾" to case length of 220V motor version only).
- SCB-100 RS-232 Serial Control Board built-in (adds 3¾" to length of case).
  - NET-100 Ethernet-Serial Adapter

- O Video Spectra 1.5
- SCB-200 RS-232 Serial Control Board built-in (adds 3¾" to length of case).
  - NET-200 Ethernet-Serial Adapter
  - □ WC-200 Wall Controller
  - □ IR-200 Infrared Remote
- Veneer Case Cover (Choose from six standard veneers).
  - Light Oak
  - Medium Oak
  - Natural Walnut
  - Heritage Walnut
  - Mahogany
  - Cherry
- Black case (white standard).

### PRODUCT VIEW



## SUGGESTED METHODS OF INSTALLATION





#### A BRAND OF MILESTONE AV TECHNOLOGIES

- www.milestone.com
- **P** 800.622.3737 / 574.267.8101
- **F** 877.325.4832 / 574.267.7804
- E info@da-lite.com

In British Columbia, Milestone AV Technologies ULC carries on business as MAVT Milestone AV Technologies ULC.

©2016 Milestone AV Technologies. DL-0184 (Rev. 2) 11.16. Da-Lite is a registered trademarks of Milestone AV Technologies. All other brand names or marks are used for identification purposes and are trademarks of their respective owners. All patents are protected under existing designations. Other patents pending.



| Project Name: |         |  |  |  |  |
|---------------|---------|--|--|--|--|
| Architect:    | Phone:  |  |  |  |  |
| Contractor:   | Phone:  |  |  |  |  |
| Supervis