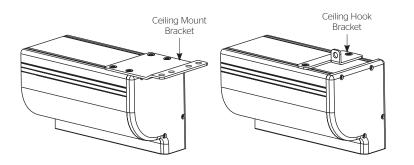

e from six standard veneers).
  - Light Oak
  - Medium Oak
  - Natural Walnut
  - Heritage Walnut
  - Mahogany
  - Cherry
- Black case (white standard).

### PRODUCT VIEW



## SUGGESTED METHODS OF INSTALLATION





#### A BRAND OF MILESTONE AV TECHNOLOGIES

- www.milestone.com
- **P** 800.622.3737 / 574.267.8101
- **F** 877.325.4832 / 574.267.7804
- E info@da-lite.com

In British Columbia, Milestone AV Technologies ULC carries on business as MAVT Milestone AV Technologies ULC.

©2016 Milestone AV Technologies. DL-0184 (Rev. 2) 11.16. Da-Lite is a registered trademarks of Milestone AV Technologies. All other brand names or marks are used for identification purposes and are trademarks of their respective owners. All patents are protected under existing designations. Other patents pending.



| Project Name: |         |  |  |  |  |
|---------------|---------|--|--|--|--|
| Architect:    | Phone:  |  |  |  |  |
| Contractor:   | Phone:  |  |  |  |  |
| Supervisor:   | Phone:  |  |  |  |  |
| Supplier:     | _ Date: |  |  |  |  |
| Revised:      |         |  |  |  |  |