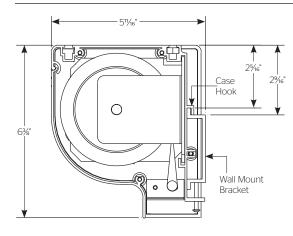

io Frequency Remote
    - Radio Frequency Range
      Extender available
  - Infrared Remote
- □ Key Locking Cover Plate for LVC.
- 220 Volt (50 Hz) Motor.
- Video Projector Interface Control built-in (adds 3¾" to case length of 220V motor version only).
- SCB-100 RS-232 Serial Control Board built-in (adds 3¾" to length of case).
  - NET-100 Ethernet-Serial Adapter

- O Video Spectra 1.5
- SCB-200 RS-232 Serial Control Board built-in (adds 3¾" to length of case).
  - NET-200 Ethernet-Serial Adapter
  - □ WC-200 Wall Controller
  - □ IR-200 Infrared Remote
- Veneer Case Cover (Choose from six standard veneers).
  - Light Oak
  - Medium Oak
  - Natural Walnut
  - Heritage Walnut
  - Mahogany
  - Cherry
- Black case (white standard).

### PRODUCT VIEW



## SUGGESTED METHODS OF INSTALLATION





#### A BRAND OF MILESTONE AV TECHNOLOGIES

- www.milestone.com
- **P** 800.622.3737 / 574.267.8101
- **F** 877.325.4832 / 574.267.7804
- E info@da-lite.com

In British Columbia, Milestone AV Technologies ULC carries on business as MAVT Milestone AV Technologies ULC.

©2016 Milestone AV Technologies. DL-0184 (Rev. 2) 11.16. Da-Lite is a registered trademarks of Milestone AV Technologies. All other brand names or marks are used for identification purposes and are trademarks of their respective owners. All patents are protected under existing designations. Other patents pending.



| Project Name: |         |  |  |  |  |
|---------------|---------|--|--|--|--|
| Architect:    | Phone:  |  |  |  |  |
| Contractor:   | Phone:  |  |  |  |  |
| Supervisor:   | Phone:  |  |  |  |  |
| Supplier